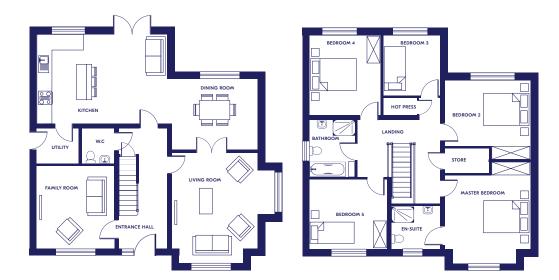

on an historical 370-acre public estate, with visitor centre, landscape park lands, cafe, playground, model farm and playing pitches.

FW

1

# Site Plan



## The Sanderling

#### 3 Bed Mid Terrace

117 sqm / 1,264 sqft



Ground Floor

First Floor







#### 3 Bed End Terrace

118 sqm / 1,276 sqft



#### Ground Floor

First Floor







#### 3 Bed End - Mid Terrace

117 sqm / 1,259 sqft



Ground Floor

First Floor





## The Moorhen

#### 3 Bed End Terrace

114 sqm / 1,227 sqft



Ground Floor

First Floor





### The Swallow

#### 4 Bed Semi - Detached / Detached

146 sqm / 1,571 sqft



Ground Floor

First Floor





## The Finch 4 Bed End Terrace

133 sqm / 1,435 sqft



#### Ground Floor

First Floor







#### 5 Bed Detached

185 sqm / 2,000 sqft



Ground Floor

First Floor





#### 5 Bed Detached

184 sqm /1,984 sqft



Ground Floor

First Floor





# Built To A Standard You Can Trust

#### External Features

- Maintenance free, tasteful mix of brick and render exteriors.
- PVC fascia, gutters and downpipes.
- Composite front doors with secure locking system.



- Generous lighting and power points with chrome sockets and switches in the kitchen around the countertop area.
- Smoke detectors and heat detectors fitted as standard.
- TV connection in living, kitchen and master bedroom.
- A-rated condensing Samsung heating pump heating system which is thermostatically controlled to maximise your comfort.



#### **Kitchens**

- Superb contemporary kitchen with soft close doors.
- All kitchens with an upstand and elegant stainless steel extractor fan as in the s