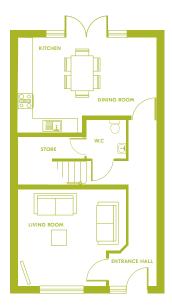

## The Sanderling

#### 3 Bed Mid Terrace

117 sqm / 1,264 sqft

Ground Floor

First Floor