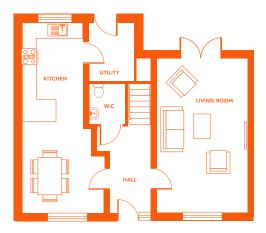

pharmacy ensure that all your daily needs are within walking distance, while eight local restaurants and bars cater for a lively and varied social life. A community centre offering a wide range of groups and events, along with a gym, sauna and steam room, is also located in the town. A short walk or drive away is Newbridge Demesne which is an 18th Century Georgian mansion on an historical 370-acre public estate, with visitor centre, landscape park lands, cafe, playground, model farm and playing pitches.

FW

1

# Site Plan



## The Sanderling

#### 3 Bed Mid Terrace

117 sqm / 1,264 sqft



Ground Floor

First Floor







#### 3 Bed End Terrace

118 sqm / 1,276 sqft



#### Ground Floor

First Floor







#### 3 Bed End - Mid Terrace

117 sqm / 1,259 sqft



Ground Floor

First Floor





## The Moorhen

#### 3 Bed End Terrace

114 sqm / 1,227 sqft



Ground Floor

First Floor





### The Swallow

#### 4 Bed Semi - Detached / Detached

146 sqm / 1,571 sqft



Ground Floor

First Floor





## The Finch 4 Bed End Terrace

133 sqm / 1,435 sqft



#### Ground Floor

First Floor







#### 5 Bed Detached

185 sqm / 2,000 sqft



Ground Floor

First Floor





#### 5 Bed Detached

184 sqm /1,984 sqft



Ground Floor

First Floor





# Built To A Standard You Can Trust

#### External Features

- Maintenance free, tasteful mix of brick and render exteriors.
- PVC fascia, gutters and downpipes.
- Composite front doors with secure locking system.



- Generous lighting and power points with chrome sockets and switches in the kitchen around the countertop area.
- Smoke detecto