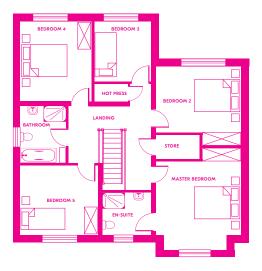

# Site Plan

#### 5 Bed Detached

185 sqm / 2,000 sqft

Ground Floor

First Floor

#### 5 Bed Detached

184 sqm /1,984 sqft

Ground Floor

First Floor