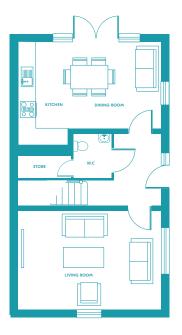

### The Swallow

#### 4 Bed Semi - Detached / Detached

146 sqm / 1,571 sqft

Ground Floor

First Floor