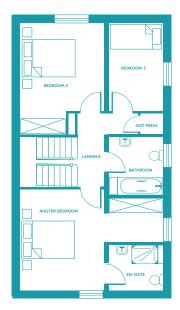

### The Swallow

#### 4 Bed Semi - Detached / Detached

146 sqm / 1,571 sqft

Ground Floor

First Floor