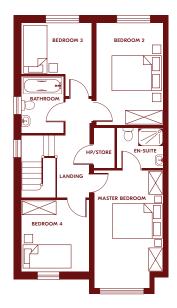

#### 4 Bed Semi - Detached / Detached

146 sqm / 1,571 sqft

Ground Floor

First Floor