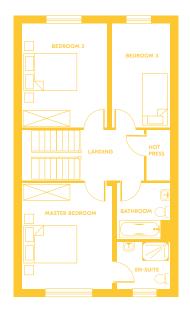

### The Swallow

#### 4 Bed Semi - Detached / Detached

146 sqm / 1,571 sqft

Ground Floor

First Floor