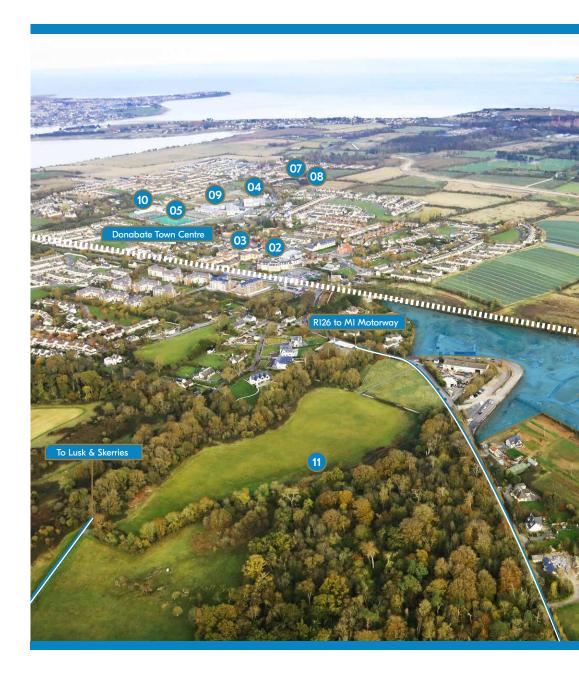

#### Aerial Key

- . Train Line
- SuperValu Supermarket & Post Office
- Medical Centre
  & Pharmacy
- 4. Community Centre
- 5. All Weather Pitches
- 6. The Waterside Hotel
- 7. St. Patrick's Boys National School

#### 8. Scoil Phadraic Cailini (Girls National School)

- 9. Donabate Portrane Educate Together National School
- 10. Donabate Community College
- 1. Newbridge Demense

8 Km to Swords and the Pavillions Shopping Centre

20 Km to Dublin city centre

**Stunning Beaches** 

4 Local Schools

Location

Semple Woods is perfectly located only a 10-minute walk from Donabate train station, which offers daily and regular train services to and from Dublin City Centre. At peak times, trains run every 15-20 minutes, making your daily commute short and extremely convenient. The journey is under 30 minutes to Connolly Station in Dublin City Centre.

For drivers, Donabate is conveniently close to the M1 motorway, just a short drive from Dublin Airport and the M50 interchange, which in turn leads to Ireland's network of main roads. Donabate is also only eight kilometres from the buzzing town of Swords, with a wide selection of schools for all ages as well as the impressive Pavilions Shopping Centre.

#### Every Amenity On Your Doorstep

Donabate is a lively, family-friendly town with plenty of local amenities to suit every member of the family. A SuperValu supermarket, post office, medical centre and pharmacy ensure that all your daily needs are within walking distance, while eight local restaurants and bars cater for a lively and varied social life. A community centre offering a wide range of groups and events, along with a gym, sauna and steam room, is also located in the town. A short walk or drive away is Newbridge Demesne which is an 18th Century Georgian mansion on an historical 370-acre public estate, with visitor centre, landscape park lands, cafe, playground, model farm and playing pitches.