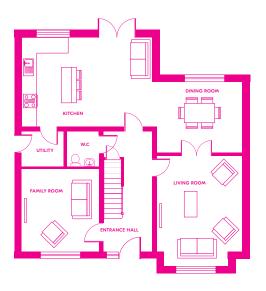

# Site Plan

#### 3 Bed Mid Terrace

117 sqm / 1,264 sqft

Ground Floor

First Floor

#### 3 Bed End Terrace

118 sqm / 1,276 sqft

#### Ground Floor

First Floor

#### 3 Bed End - Mid Terrace

117 sqm / 1,259 sqft

Ground Floor

First Floor