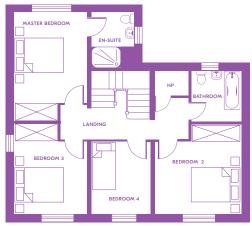

#### 5 Bed Detached

185 sqm / 2,000 sqft

Ground Floor

First Floor

#### 5 Bed Detached

184 sqm /1,984 sqft

Ground Floor

First Floor