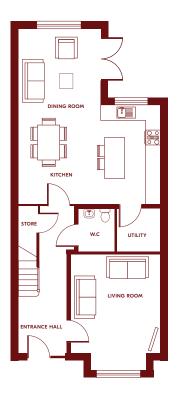

## The Finch 4 Bed End Terrace

133 sqm / 1,435 sqft

#### Ground Floor

First Floor