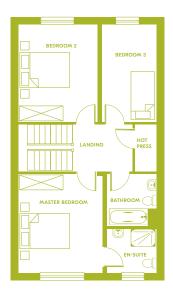

### The Swallow

#### 4 Bed Semi - Detached / Detached

146 sqm / 1,571 sqft

Ground Floor

First Floor