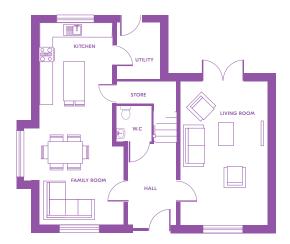

## The Moorhen

#### 3 Bed End Terrace

114 sqm / 1,227 sqft

Ground Floor

First Floor