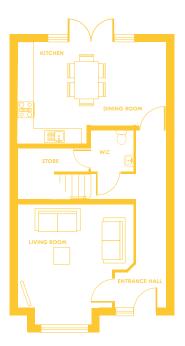

it every member of the family. A SuperValu supermarket, post office, medical centre and pharmacy ensure that all your daily needs are within walking distance, while eight local restaurants and bars cater for a lively and varied social life. A community centre offering a wide range of groups and events, along with a gym, sauna and steam room, is also located in the town. A short walk or drive away is Newbridge Demesne which is an 18th Century Georgian mansion on an historical 370-acre public estate, with visitor centre, landscape park lands, cafe, playground, model farm and playing pitches.

FW

1

# Site Plan



## The Sanderling

#### 3 Bed Mid Terrace

117 sqm / 1,264 sqft



Ground Floor

First Floor







#### 3 Bed End Terrace

118 sqm / 1,276 sqft



#### Ground Floor

First Floor







#### 3 Bed End - Mid Terrace

117 sqm / 1,259 sqft



Ground Floor

First Floor





## The Moorhen

#### 3 Bed End Terrace

114 sqm / 1,227 sqft



Ground Floor

First Floor





### The Swallow

#### 4 Bed Semi - Detached / Detached

146 sqm / 1,571 sqft



Ground Floor

First Floor





## The Finch 4 Bed End Terrace

133 sqm / 1,435 sqft



#### Ground Floor

First Floor







#### 5 Bed Detached

185 sqm / 2,000 sqft



Ground Floor

First Floor





#### 5 Bed Detached

184 sqm /1,984 sqft



Ground Floor

First Floor





# Built To A Standard You Can Trust

#### External Features

- Maintenance free, tasteful mix of brick and render exteriors.
- PVC fascia, gutters and downpipes.
- Composite front doors with secure locking system.



- Generous lighting and power points with