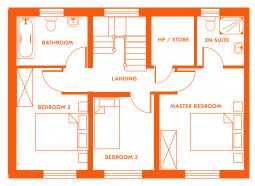

#### 5 Bed Detached

185 sqm / 2,000 sqft

Ground Floor

First Floor

#### 5 Bed Detached

184 sqm /1,984 sqft

Ground Floor

First Floor