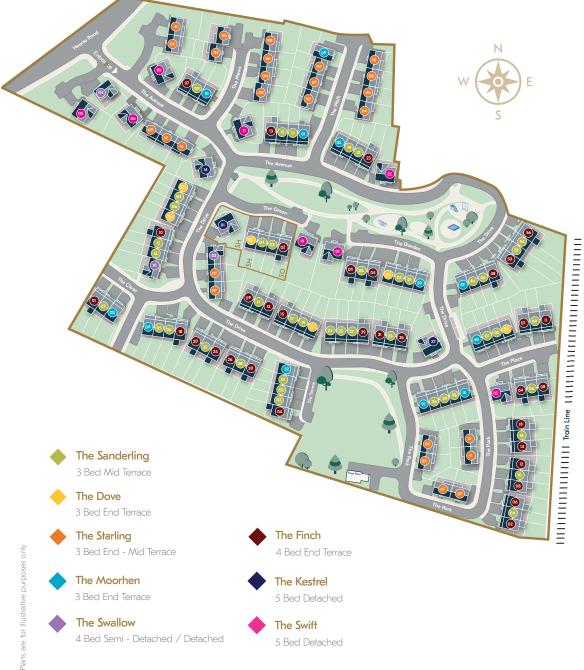

# Site Plan

## The Sanderling

#### 3 Bed Mid Terrace

117 sqm / 1,264 sqft

Ground Floor

First Floor

#### 3 Bed End Terrace

118 sqm / 1,276 sqft

#### 3 Bed End - Mid Terrace

117 sqm / 1,259 sqft

Ground Floor

First Floor

## The Moorhen

#### 3 Bed End Terrace

114 sqm / 1,227 sqft

Ground Floor

First Floor

### The Swallow

#### 4 Bed Semi - Detached / Detached

146 sqm / 1,571 sqft

Ground Floor

First Floor

## The Finch 4 Bed End Terrace

133 sqm / 1,435 sqft

#### 5 Bed Detached

185 sqm / 2,000 sqft

Ground Floor

First Floor

#### 5 Bed Detached

184 sqm /1,984 sqft

Ground Floor

First Floor