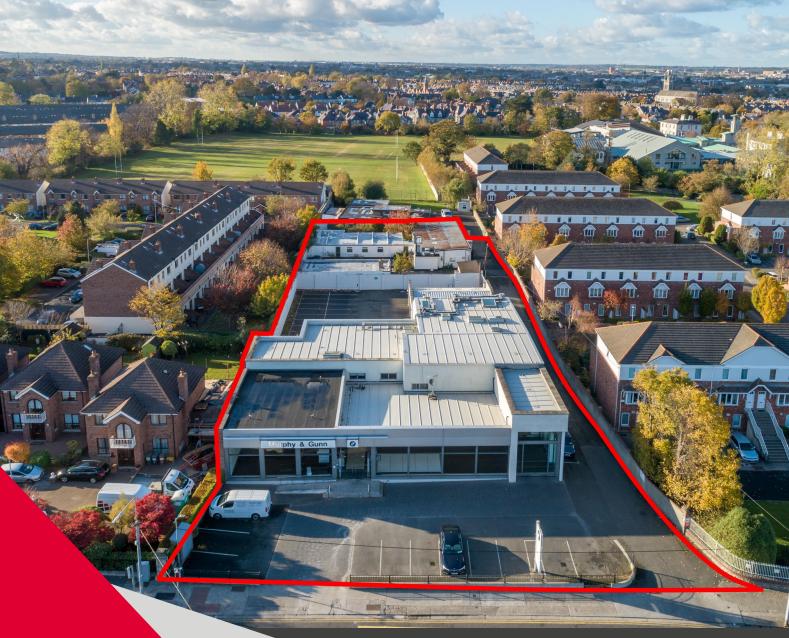

# FORMER CAR SHOWROOMS 9/14 MILLTOWN ROAD DUBLIN 6, D06 AK57

\*Site outlined for illustrative purposes only.

The property comprises a former car showroom. The car showroom is built to a high standard and extends to approx. 15,770 sq.ft. (1,465.1 sq.m.) while the buildings to the rear extend to approx. 4,352 sq.ft. (404.3 sq.m.).

# DESCRIPTION

Property on offer comprises entirely of c20,122 sq ft. A double height fully glazed showroom, workshop facility and two storey office comprises the main building to the front and measures c.15,770 sq ft with a generous yard with capacity for approx. 50 cars. Along with this to the rear of the main building is three single storey buildings including a workshop, former classrooms and stores. These buildings comprise of c.4,352 sq ft. The main building is in excellent condition with a number of offices and a service area to the rear along with amble car parking available to the front and rear.

#### ACCOMMODATION

| DESCRIPTION                                                                  | SIZE<br>(SQ.M) | SIZE<br>(SQ.FT) |
|------------------------------------------------------------------------------|----------------|-----------------|
| Double Height fully glazed showroom, Workshop facility and two storey office | 1,465          | 15,770          |
| Single storey workshop & stores with associated yard to rear                 | 404            | 4,352           |