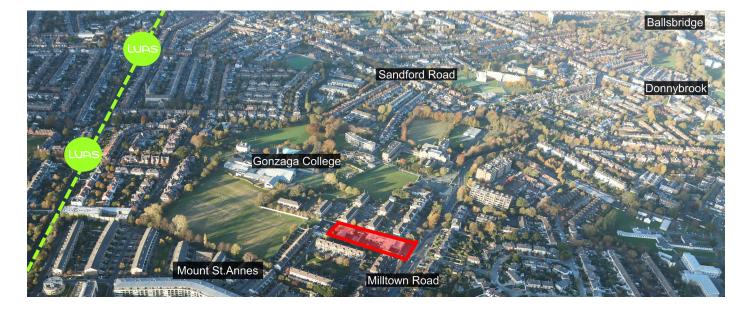

## LOCATION

The property is located on Milltown Road in the heart of Milltown, Dublin 6, just 2.5km from St. Stephen's Green. The property is situated close to Wilde & Green and the Milltown Centre retail scheme. Milltown Luas stop is within a 1km walk, while Dublin Bus runs multiple services on Milltown Road providing easy access to Dublin City centre.

Donnybrook Village > 1 km Ranelagh Village > 1.25 km St. Stephens Green > 2.5 km Grand Central Dock > 3.0 km Temple Bar > 3.5 km