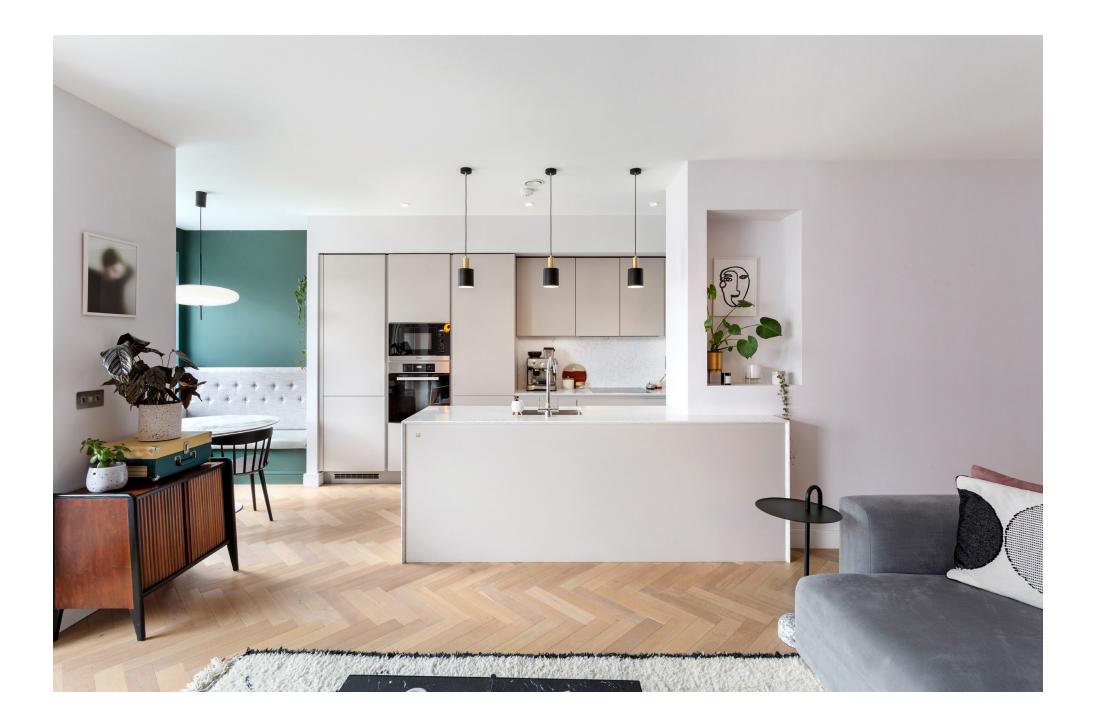

The tastefully presented accommodation comprises entrance hall with tiled floors and mood colour tones opening into a large and bright open-plan kitchen / dining / living space with engineered smoked Oak flooring and a top of the range kitchen with breakfast bar and Miele appliances. Floor to ceiling glazing with a southerly aspect bathes the living space in natural light and provides access to a spacious balcony, ideal for warm weather dining.

# ACCOMMODATION

No. 30 is a spacious two-bedroom apartment with fantastic style and proportions. It could be occupied by the new owner without any further expense. Additional features include underfloor heating throughout, superior quality internal joinery, an air filtration system, remote controlled Luxaflex blinds and one designated car parking space.

#### **FEATURES**

- Zoned Under Floor Central Heating
- Custom Designed Fully Integrated Leicht Kitchen
- Extra High Ceilings in Living Areas and Bedrooms
- Bespoke Wardrobes by Cawleys
- Secure & Designated Car Parking Space
- Superior Internal Joinery Throughout
- Remote controlled Luxaflex blinds