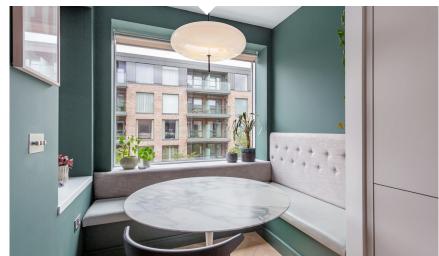

The tastefully presented accommodation comprises entrance hall with tiled floors and mood colour tones opening into a large and bright open-plan kitchen / dining / living space with engineered smoked Oak flooring and a top of the range kitchen with breakfast bar and Miele appliances. Floor to ceiling glazing with a southerly aspect bathes the living space in natural light and provides access to a spacious balcony, ideal for warm weather dining.

# ACCOMMODATION

No. 30 is a spacious two-bedroom apartment with fantastic style and proportions. It could be occupied by the new owner without any further expense. Additional features include underfloor heating throughout, superior quality internal joinery, an air filtration system, remote controlled Luxaflex blinds and one designated car parking space.