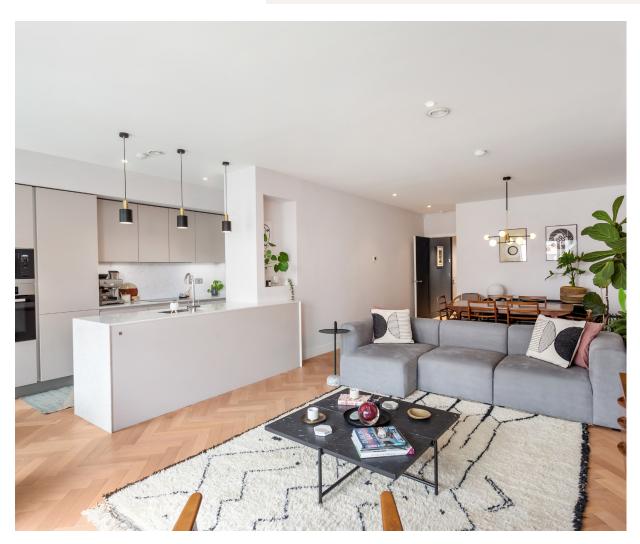

The tastefully presented accommodation comprises entrance hall with tiled floors and mood colour tones opening into a large and bright open-plan kitchen / dining / living space with engineered smoked Oak flooring and a top of the range kitchen with breakfast bar and Miele appliances. Floor to ceiling glazing with a southerly aspect bathes the living space in natural light and provides access to a spacious balcony, ideal for warm weather dining.

# ACCOMMODATION

No. 30 is a spacious two-bedroom apartment with fantastic style and proportions. It could be occupied by the new owner without any further expense. Additional features include underfloor heating throughout, superior quality internal joinery, an air filtration system, remote controlled Luxaflex blinds and one designated car parking space.

#### **FEATURES**

- Zoned Under Floor Central Heating
- Custom Designed Fully Integrated Leicht Kitchen
- Extra High Ceilings in Living Areas and Bedrooms
- Bespoke Wardrobes by Cawleys
- Secure & Designated Car Parking Space
- Superior Internal Joinery Throughout
- Remote controlled Luxaflex blinds