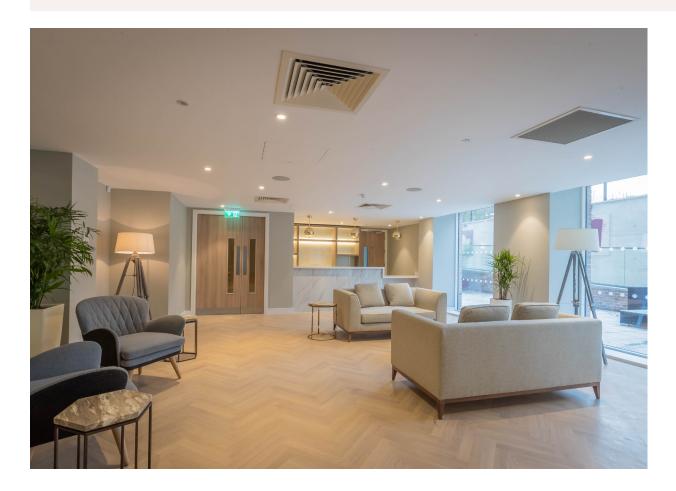

# AMENITIES & LOCATION

Residents of Marianella have access to an exclusive residents club featuring a fully equipped gym with onsite instructor, a sauna and steam room, private cinema room, meeting rooms and a concierge. The grounds are attractively landscaped in a parkland like setting.