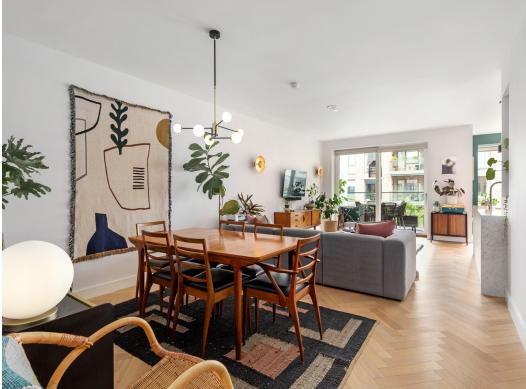

The tastefully presented accommodation comprises entrance hall with tiled floors and mood colour tones opening into a large and bright open-plan kitchen / dining / living space with engineered smoked Oak flooring and a top of the range kitchen with breakfast bar and Miele appliances. Floor to ceiling glazing with a southerly aspect bathes the living space in natural light and provides access to a spacious balcony, ideal for warm weather dining.

# ACCOMMODATION

No. 30 is a spacious two-bedroom apartment with fantastic style and proportions. It could be occupied by the new owner without any further expense. Additional features include underfloor heating throughout, superior quality internal joinery, an air filtration system, remote controlled Luxaflex blinds and one designated car parking space.