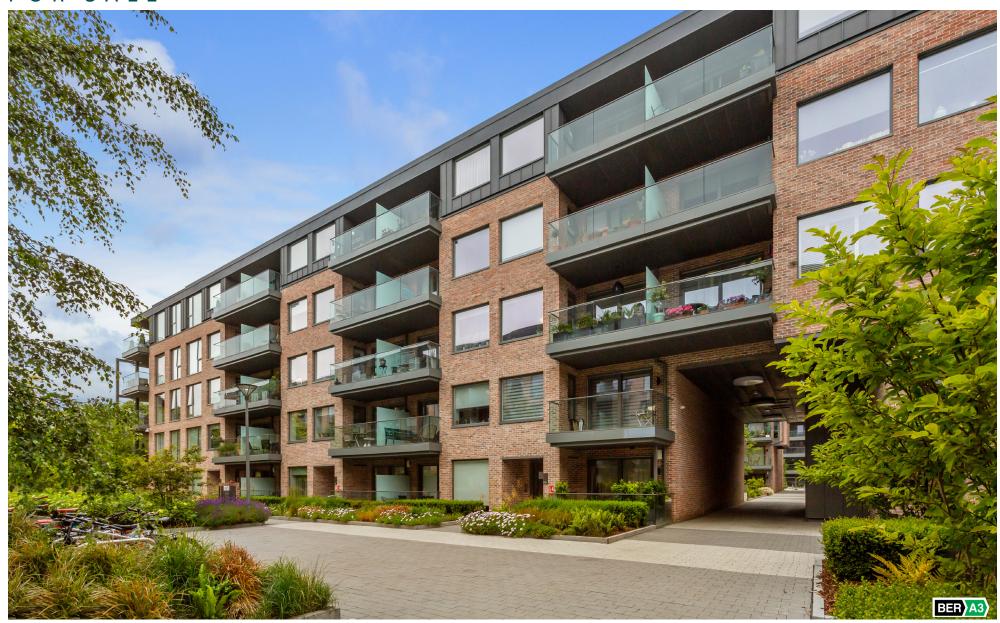

# 30 ORWELL PLACE

Marianella, Orwell Road, Dublin 6

FOR SALE

# 30 ORWELL PLACE

An extremely attractive second floor apartment extending to approx. 96 sq. m / 1,033 sq. ft. situated in this exclusive residential development in the heart of Dublin 6.

# ACCOMMODATION

Orwell Place is built to the highest specification with almost every aspect of design meticulously considered. Presented in immaculate condition, No. 30 is an ideal purchase for first time buyers, downsizers and investors alike.

# AMENITIES & LOCATION

Residents of Marianella have access to an exclusive residents club featuring a fully equipped gym with onsite instructor, a sauna and steam room, private cinema room, meeting rooms and a concierge. The grounds are attractively landscaped in a parkland like setting.