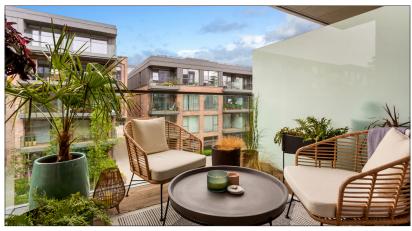

The tastefully presented accommodation comprises entrance hall with tiled floors and mood colour tones opening into a large and bright open-plan kitchen / dining / living space with engineered smoked Oak flooring and a top of the range kitchen with breakfast bar and Miele appliances. Floor to ceiling glazing with a southerly aspect bathes the living space in natural light and provides access to a spacious balcony, ideal for warm weather dining.