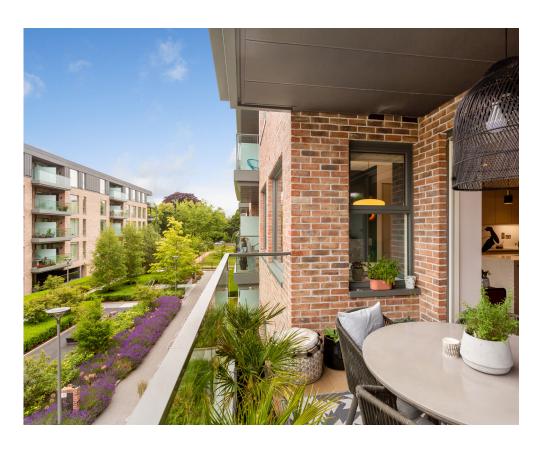

The tastefully presented accommodation comprises entrance hall with tiled floors and mood colour tones opening into a large and bright open-plan kitchen / dining / living space with engineered smoked Oak flooring and a top of the range kitchen with breakfast bar and Miele appliances. Floor to ceiling glazing with a southerly aspect bathes the living space in natural light and provides access to a spacious balcony, ideal for warm weather dining.

There are two double bedrooms, the master bedroom featuring a dressing room leading through to a luxurious en-suite bathroom with separate shower and double sinks. Floor to ceiling French doors in the bedroom provide access to a secondary balcony area overlooking the communal gardens. The second double bedroom, with fitted wardrobes also enjoys similar garden views. Further accommodation includes a family shower room, a utility cupboard and a storage cupboard.