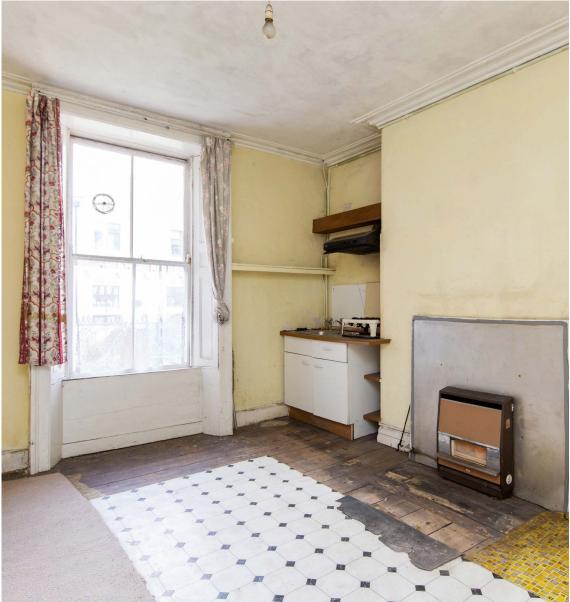

## ACCOMMODATION

A rare opportunity to acquire a storey over garden level period home, nicely positioned overlooking Pearse Square in the heart of Dublin 2.

11 Pearse Square requires complete refurbishment but offers an excellent opportunity to create a superb home in Dublin 2, with every conceivable amenity on the doorstep. Versatile accommodation extends to approximately 205 sq. m (2,201 sqft) to include a flight of granite steps to hall door, entrance hall, three reception rooms, three bedrooms, kitchen/breakfast room, and two bathrooms.