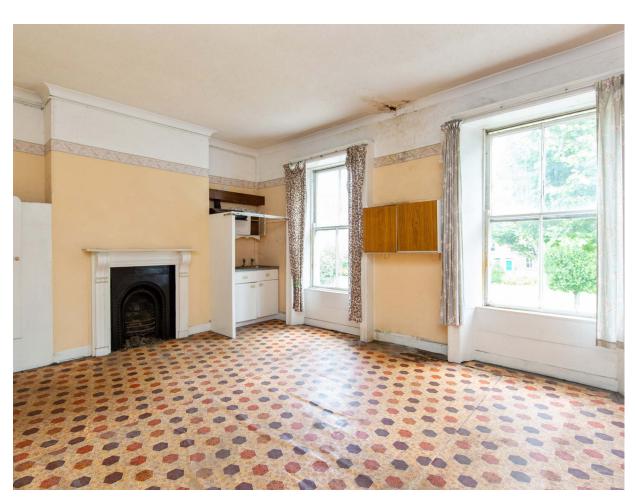

## 11 PEARSE SQUARE

A classic Victorian three bedroom terraced town residence of approximately 205 sq. m. / 2,210 sq. ft. laid out over three floors, the entire property is in need of renovation and upgrading throughout.

## ACCOMMODATION

A rare opportunity to acquire a storey over garden level period home, nicely positioned overlooking Pearse Square in the heart of Dublin 2.

11 Pearse Square requires complete refurbishment but offers an excellent opportunity to create a superb home in Dublin 2, with every conceivable amenity on the doorstep. Versatile accommodation extends to approximately 205 sq. m (2,201 sqft) to include a flight of granite steps to hall door, entrance hall, three reception rooms, three bedrooms, kitchen/breakfast room, and two bathrooms.