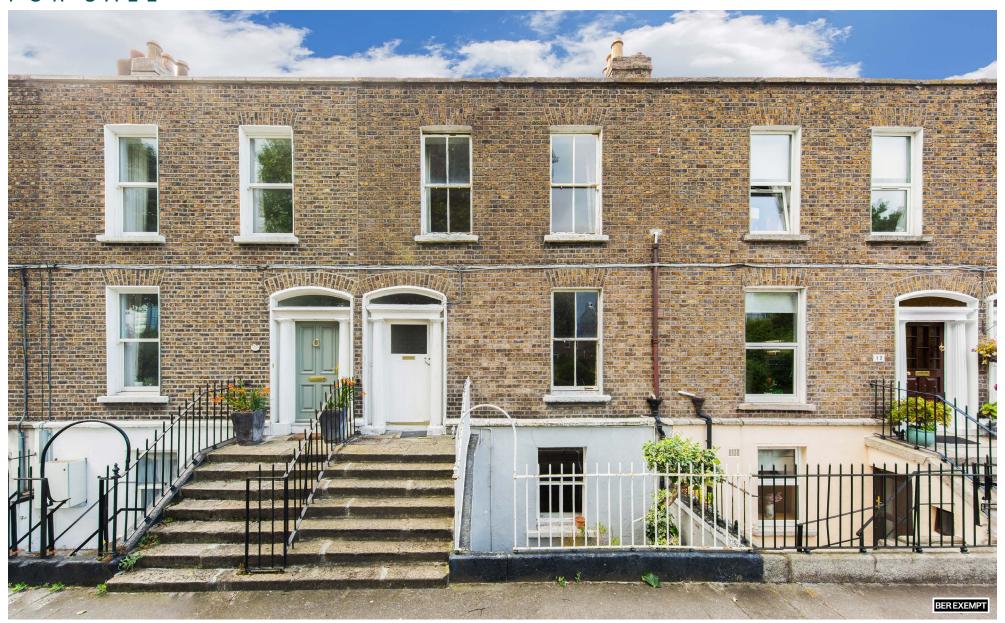

# 11 PEARSE SQUARE

Dublin 2

FOR SALE

## 11 PEARSE SQUARE

A classic Victorian three bedroom terraced town residence of approximately 205 sq. m. / 2,210 sq. ft. laid out over three floors, the entire property is in need of renovation and upgrading throughout.

## ACCOMMODATION

A rare opportunity to acquire a storey over garden level period home, nicely positioned overlooking Pearse Square in the heart of Dublin 2.

11 Pearse Square requires complete refurbishment but offers an excellent opportunity to create a superb home in Dublin 2, with every conceivable amenity on the doorstep. Versatile accommodation extends to approximately 205 sq. m (2,201 sqft) to include a flight of granite steps to hall door, entrance hall, three reception rooms, three bedrooms, kitchen/breakfast room, and two bathrooms.