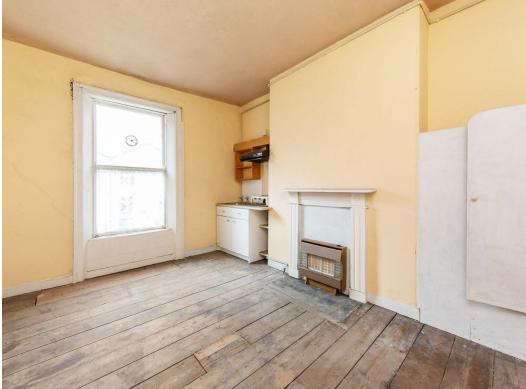

## 11 PEARSE SQUARE

A classic Victorian three bedroom terraced town residence of approximately 205 sq. m. / 2,210 sq. ft. laid out over three floors, the entire property is in need of renovation and upgrading throughout.

## ACCOMMODATION

A rare opportunity to acquire a storey over garden level period home, nicely positioned overlooking Pearse Square in the heart of Dublin 2.

11 Pearse Square requires complete refurbishment but offers an excellent opportunity to create a superb home in Dublin 2, with every conceivable amenity on the doorstep. Versatile accommodation extends to approximately 205 sq. m (2,201 sqft) to include a flight of granite steps to hall door, entrance hall, three reception rooms, three bedrooms, kitchen/breakfast room, and two bathrooms.