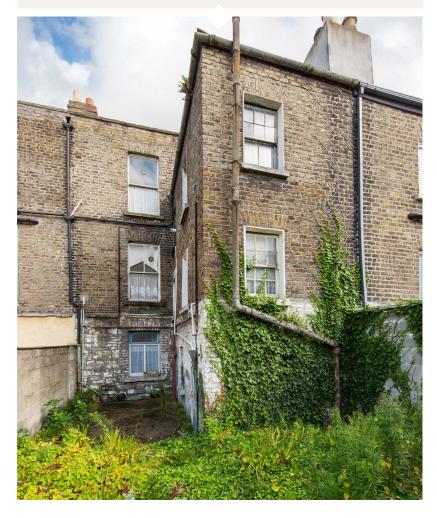

## ACCOMMODATION

A rare opportunity to acquire a storey over garden level period home, nicely positioned overlooking Pearse Square in the heart of Dublin 2.

11 Pearse Square requires complete refurbishment but offers an excellent opportunity to create a superb home in Dublin 2, with every conceivable amenity on the doorstep. Versatile accommodation extends to approximately 205 sq. m (2,201 sqft) to include a flight of granite steps to hall door, entrance hall, three reception rooms, three bedrooms, kitchen/breakfast room, and two bathrooms.

The garden to the rear is west facing, ideal for enjoying the evening sunshine. The property overlooks the well maintained pleasure gardens which make up Pearse Square, which is a great amenity to the residents.