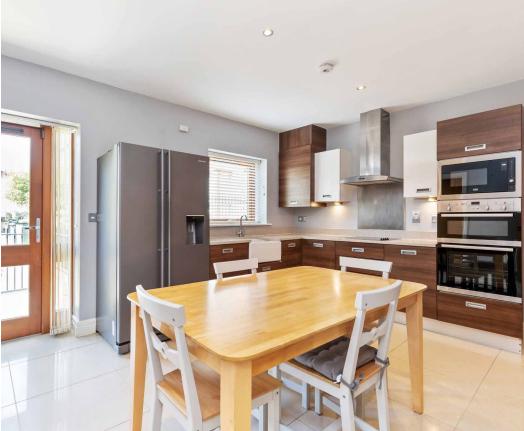

The property is approached via a private courtyard to the front which affords a great deal of privacy. The front door opens into a bright entrance hall laid out in ceramic tiles. To the right is a study, an ideal space for working from home. Next, is a bedroom currently presented as a den/ TV room. There is a spacious downstairs tiled WC. The kitchen is fitted with contemporary timber cabinets and granite counter tops and Belfast sink. Various fitted appliance includes a Samsung American fridge, Neff integrated microwave and ovens and a Neff extractor and electric hob which is also plumbed for gas.