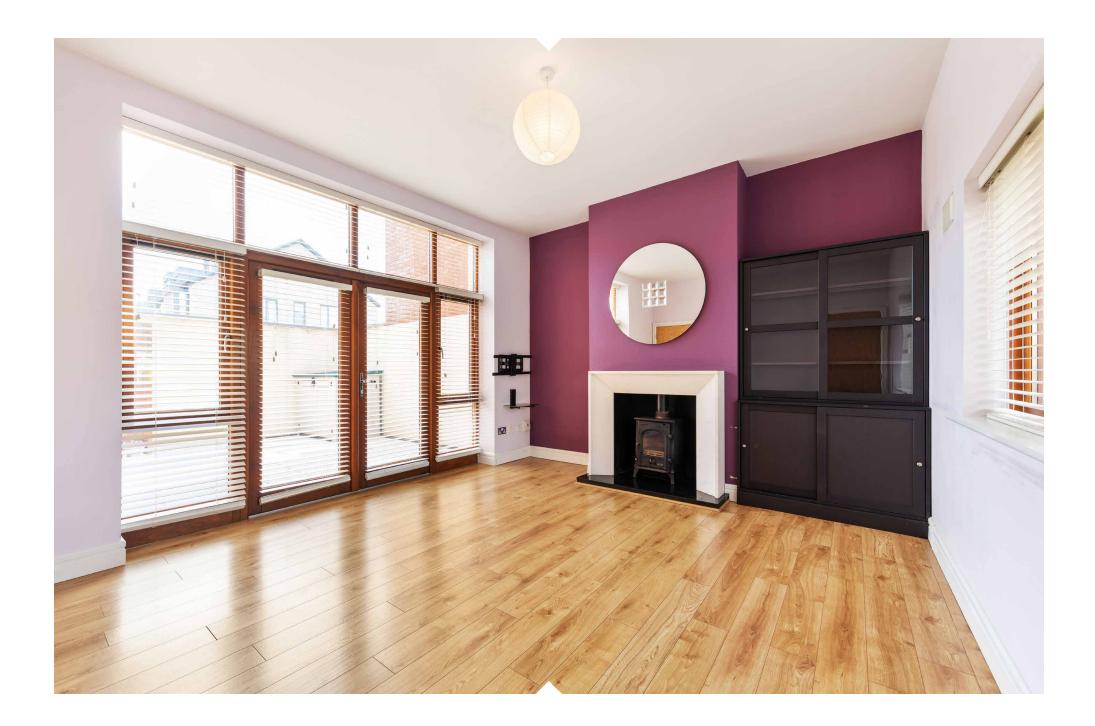

# ACCOMMODATION

There is a storage room in the kitchen and a Utility room with washing machine and dryer. There is a large private terrace area which can be accessed through the kitchen. Adjacent to the kitchen is a large open plan living room with extra high ceilings and dual aspect which floods the space with natural light. There is solid fuel burning Henley stove with fireplace surround. Double doors open out to the front internal courtyard which is an ideal space for outdoor entertaining.