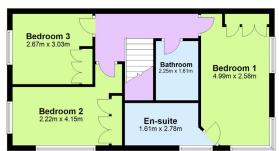

# FLOOR PLANS

#### First Floor

Upstairs, there are three bedrooms with the main bedroom benefiting from an ensuite with shower, twin hand basins and towel radiator. The two remaining bedrooms are fitted with built in wardrobes. A family bathroom with bath and shower completes the accommodation on this level. The attic (approx. 108 sq. ft.) which is floored can be accessed via a Stira Stairs.