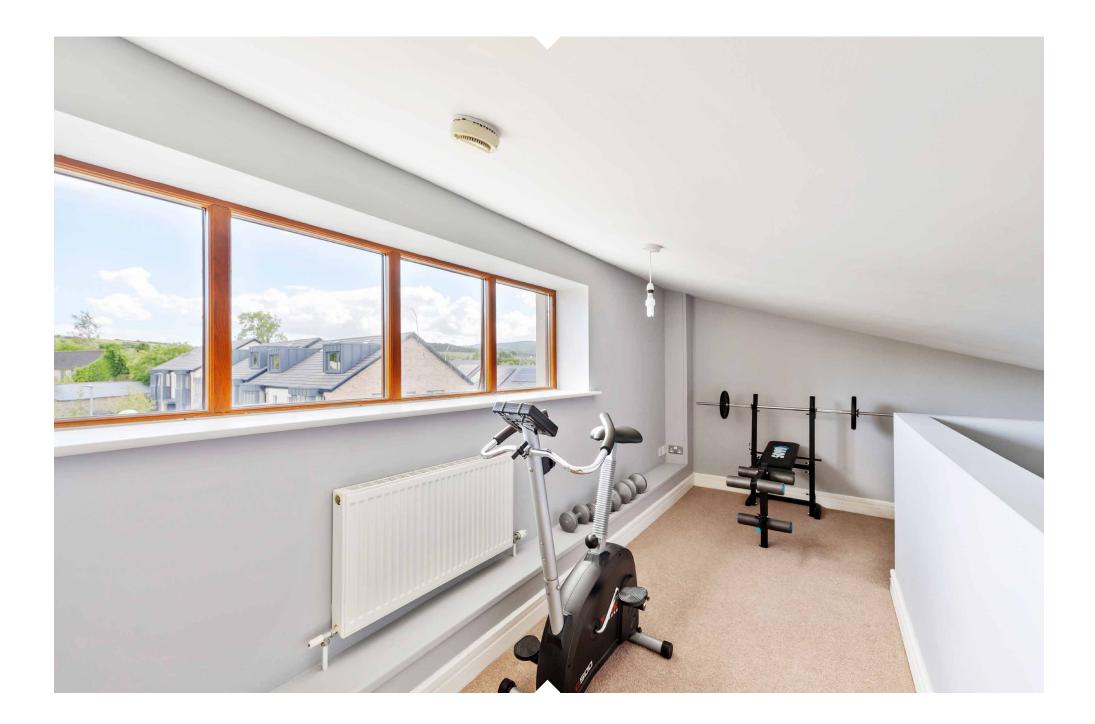

Upstairs, there are three bedrooms with the main bedroom benefiting from an ensuite with shower, twin hand basins and towel radiator. The two remaining bedrooms are fitted with built in wardrobes. A family bathroom with bath and shower completes the accommodation on this level. The attic (approx. 108 sq. ft.) which is floored can be accessed via a Stira Stairs.