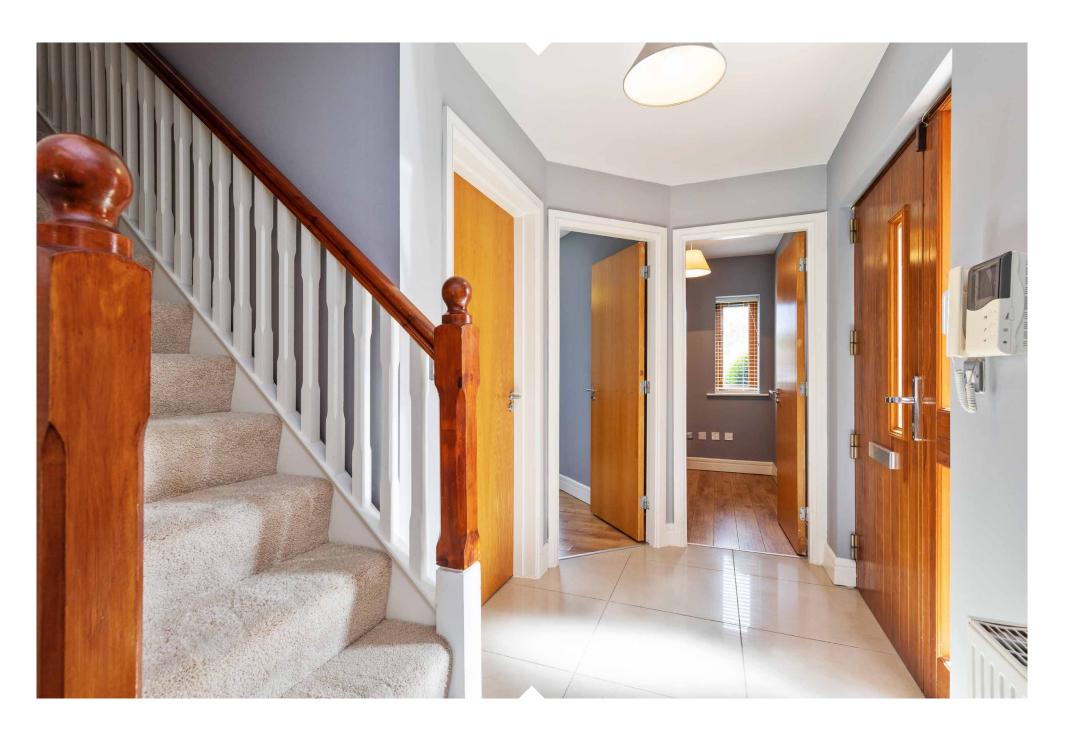

The property is approached via a private courtyard to the front which affords a great deal of privacy. The front door opens into a bright entrance hall laid out in ceramic tiles. To the right is a study, an ideal space for working from home. Next, is a bedroom currently presented as a den/ TV room. There is a spacious downstairs tiled WC. The kitchen is fitted with contemporary timber cabinets and granite counter tops and Belfast sink. Various fitted appliance includes a Samsung American fridge, Neff integrated microwave and ovens and a Neff extractor and electric hob which is also plumbed for gas.