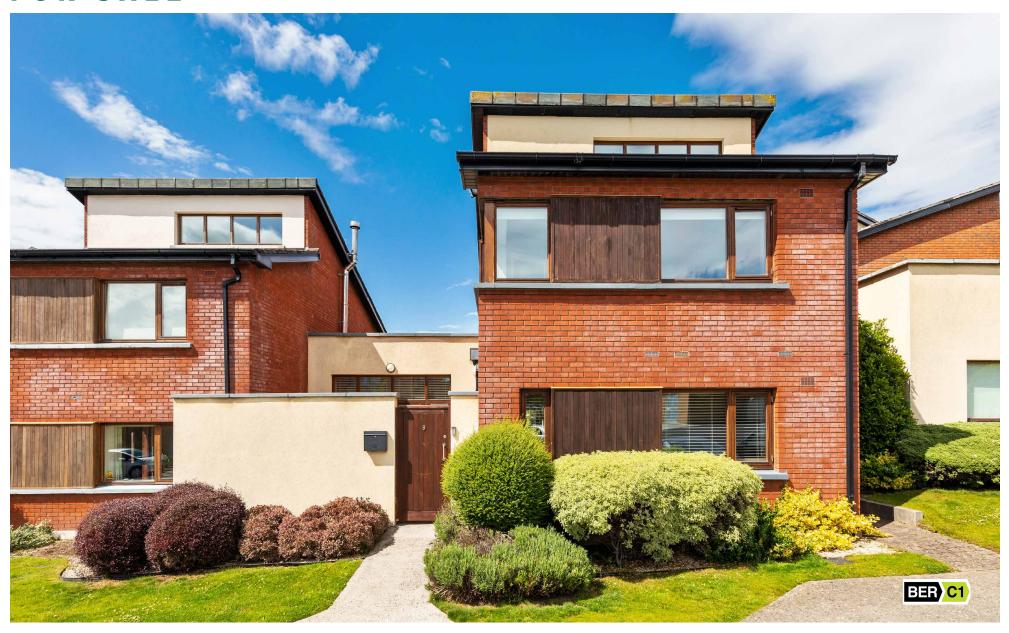

# 9 THE GREEN

An impressive, semi-detached family home of approx. 120 sq. m. / 1,290 sq. ft. (excl. attic) presented in immaculate condition throughout. The property is in an attractive and modern development.

The property is approached via a private courtyard to the front which affords a great deal of privacy. The front door opens into a bright entrance hall laid out in ceramic tiles. To the right is a study, an ideal space for working from home. Next, is a bedroom currently presented as a den/ TV room. There is a spacious downstairs tiled WC. The kitchen is fitted with contemporary timber cabinets and granite counter tops and Belfast sink. Various fitted appliance includes a Samsung American fridge, Neff integrated microwave and ovens and a Neff extractor and electric hob which is also plumbed for gas.