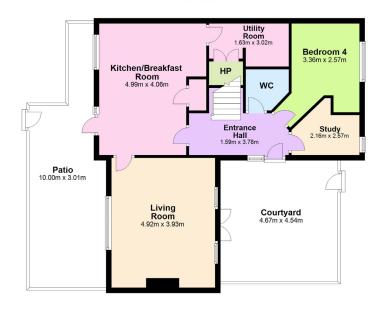

The property is approached via a private courtyard to the front which affords a great deal of privacy. The front door opens into a bright entrance hall laid out in ceramic tiles. To the right is a study, an ideal space for working from home. Next, is a bedroom currently presented as a den/ TV room. There is a spacious downstairs tiled WC. The kitchen is fitted with contemporary timber cabinets and granite counter tops and Belfast sink. Various fitted appliance includes a Samsung American fridge, Neff integrated microwave and ovens and a Neff extractor and electric hob which is also plumbed for gas.

# ACCOMMODATION

There is a storage room in the kitchen and a Utility room with washing machine and dryer. There is a large private terrace area which can be accessed through the kitchen. Adjacent to the kitchen is a large open plan living room with extra high ceilings and dual aspect which floods the space with natural light. There is solid fuel burning Henley stove with fireplace surround. Double doors open out to the front internal courtyard which is an ideal space for outdoor entertaining.

#### **Ground Floor**