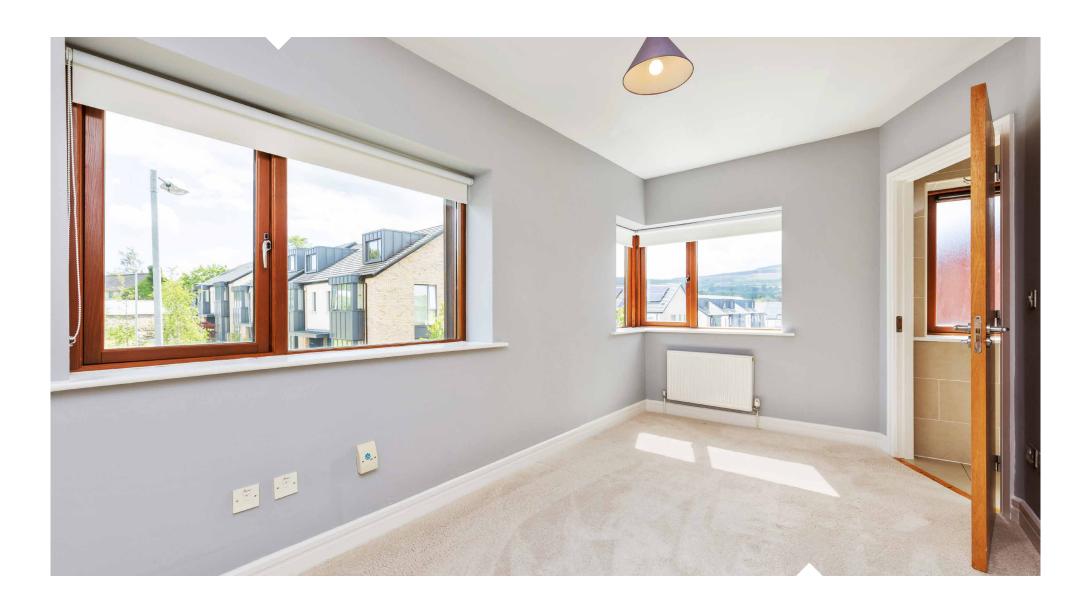

Upstairs, there are three bedrooms with the main bedroom benefiting from an ensuite with shower, twin hand basins and towel radiator. The two remaining bedrooms are fitted with built in wardrobes. A family bathroom with bath and shower completes the accommodation on this level. The attic (approx. 108 sq. ft.) which is floored can be accessed via a Stira Stairs.