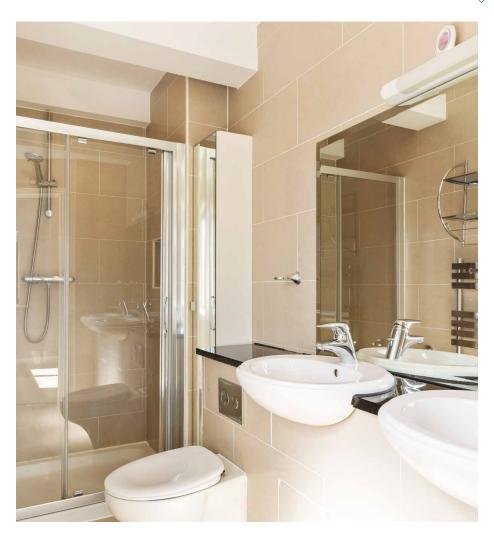

Upstairs, there are three bedrooms with the main bedroom benefiting from an ensuite with shower, twin hand basins and towel radiator. The two remaining bedrooms are fitted with built in wardrobes. A family bathroom with bath and shower completes the accommodation on this level. The attic (approx. 108 sq. ft.) which is floored can be accessed via a Stira Stairs.