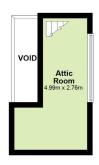

# FLOOR PLANS

#### Second Floor

Upstairs, there are three bedrooms with the main bedroom benefiting from an ensuite with shower, twin hand basins and towel radiator. The two remaining bedrooms are fitted with built in wardrobes. A family bathroom with bath and shower completes the accommodation on this level. The attic (approx. 108 sq. ft.) which is floored can be accessed via a Stira Stairs.

#### DETAILS

BER C1 ! No. 115033516

166.72 kWh/m<sup>2</sup>/yr

Approx. Size: 120 sq. m / 1,290 sq. ft.

(excl. attic room)

Viewings: By Appointment / Virtual Viewing