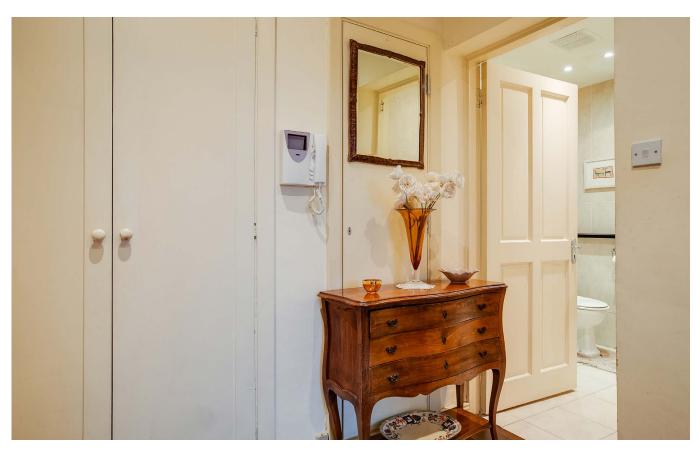

## ACCOMMODATION

No. 8 offers generous space throughout with high ceilings and lots of natural light. The accommodation comprises entrance hall with a large cloak's cupboard and another useful deep shelved storage cupboard, a guest bathroom with shower unit, WHB and WC. Off the hallway is light filled galley style kitchen, entered via a glass door. A rich dark timber floor runs from the hallway through to the kitchen, which has 'off white' shaker style wall and floor units, chrome fittings and a rosewood timber style countertop.