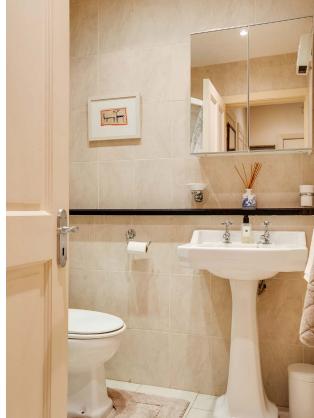

## ACCOMMODATION

No. 8 offers generous space throughout with high ceilings and lots of natural light. The accommodation comprises entrance hall with a large cloak's cupboard and another useful deep shelved storage cupboard, a guest bathroom with shower unit, WHB and WC. Off the hallway is light filled galley style kitchen, entered via a glass door. A rich dark timber floor runs from the hallway through to the kitchen, which has 'off white' shaker style wall and floor units, chrome fittings and a rosewood timber style countertop.