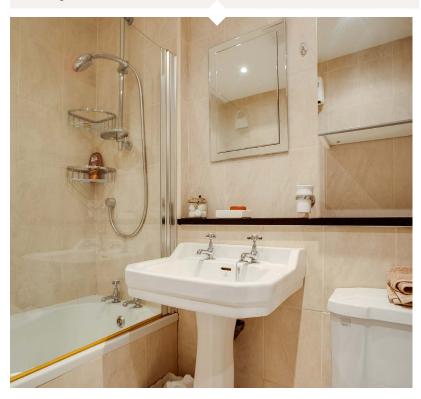

## ACCOMMODATION

No. 8 offers generous space throughout with high ceilings and lots of natural light. The accommodation comprises entrance hall with a large cloak's cupboard and another useful deep shelved storage cupboard, a guest bathroom with shower unit, WHB and WC. Off the hallway is light filled galley style kitchen, entered via a glass door. A rich dark timber floor runs from the hallway through to the kitchen, which has 'off white' shaker style wall and floor units, chrome fittings and a rosewood timber style countertop.