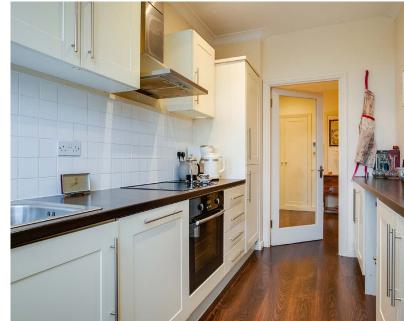

## ACCOMMODATION

No. 8 offers generous space throughout with high ceilings and lots of natural light. The accommodation comprises entrance hall with a large cloak's cupboard and another useful deep shelved storage cupboard, a guest bathroom with shower unit, WHB and WC. Off the hallway is light filled galley style kitchen, entered via a glass door. A rich dark timber floor runs from the hallway through to the kitchen, which has 'off white' shaker style wall and floor units, chrome fittings and a rosewood timber style countertop.

## ACCOMMODATION

The kitchen is fitted with various appliances to include electric oven, hob, extractor fan, washer/dryer machine and dishwasher. A large window and high ceilings with electrical spots fill this space with volume and light. From the hallway is the living room, carpeted in a pale taupe colour, with a white limestone open fireplace. A large window runs the width of the room which draws you to the view of the large mature trees that surround this quiet, tranquil development. A spacious private terrace is accessed from the living room, with an easterly aspect and is a lovely place to enjoy a morning coffee.