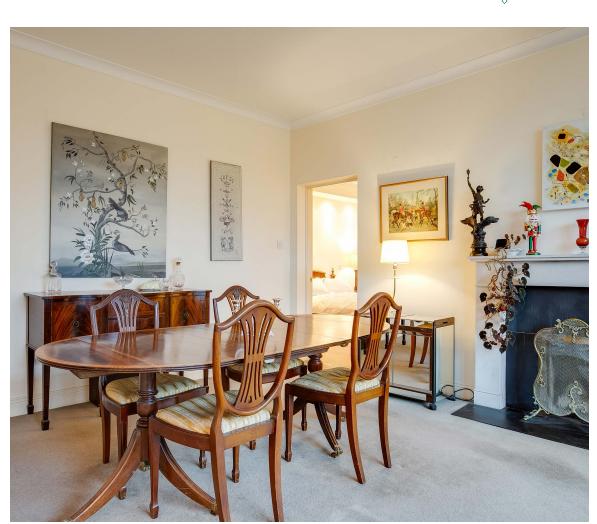

## ACCOMMODATION

No. 8 offers generous space throughout with high ceilings and lots of natural light. The accommodation comprises entrance hall with a large cloak's cupboard and another useful deep shelved storage cupboard, a guest bathroom with shower unit, WHB and WC. Off the hallway is light filled galley style kitchen, entered via a glass door. A rich dark timber floor runs from the hallway through to the kitchen, which has 'off white' shaker style wall and floor units, chrome fittings and a rosewood timber style countertop.