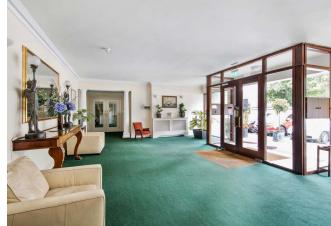

## ACCOMMODATION

No. 8 offers generous space throughout with high ceilings and lots of natural light. The accommodation comprises entrance hall with a large cloak's cupboard and another useful deep shelved storage cupboard, a guest bathroom with shower unit, WHB and WC. Off the hallway is light filled galley style kitchen, entered via a glass door. A rich dark timber floor runs from the hallway through to the kitchen, which has 'off white' shaker style wall and floor units, chrome fittings and a rosewood timber style countertop.