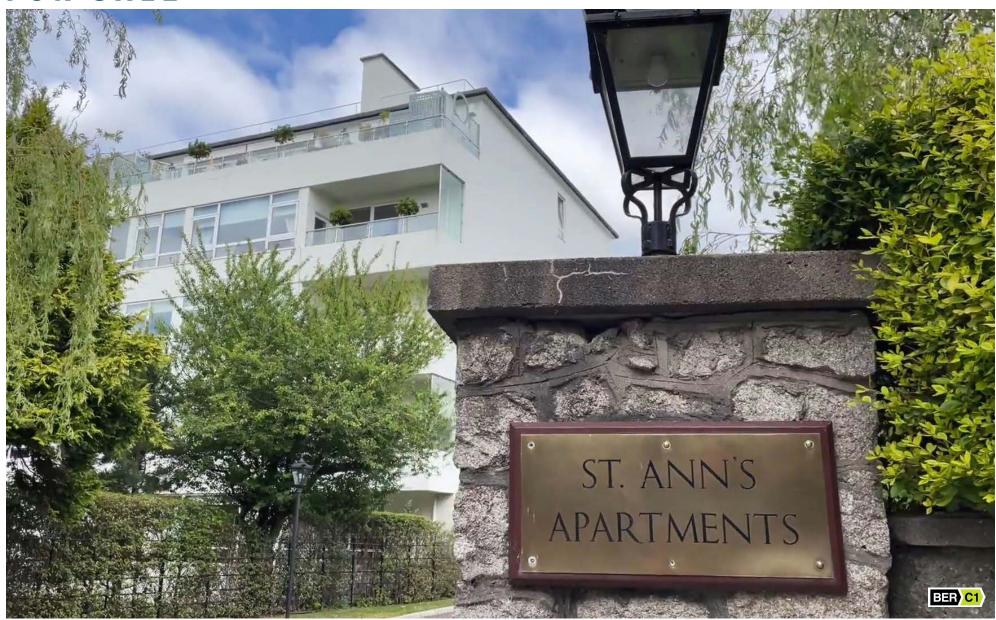

# 8 ST. ANN'S

Ailesbury Road, Dublin 4

## 8 ST. ANN'S

A very attractive first floor apartment extending to approx. 83 sq. m. / 893 sq.ft. situated on the ever desirable Ailesbury Road.

### LOCATION

The property offers peaceful seclusion, in a leafy mature, secure setting. St. Ann's enjoys a convenient location being situated on Ailesbury Road, a short stroll to Ballsbridge and Donnybrook Villages with their array of fashionable shops, boutiques, and restaurants.