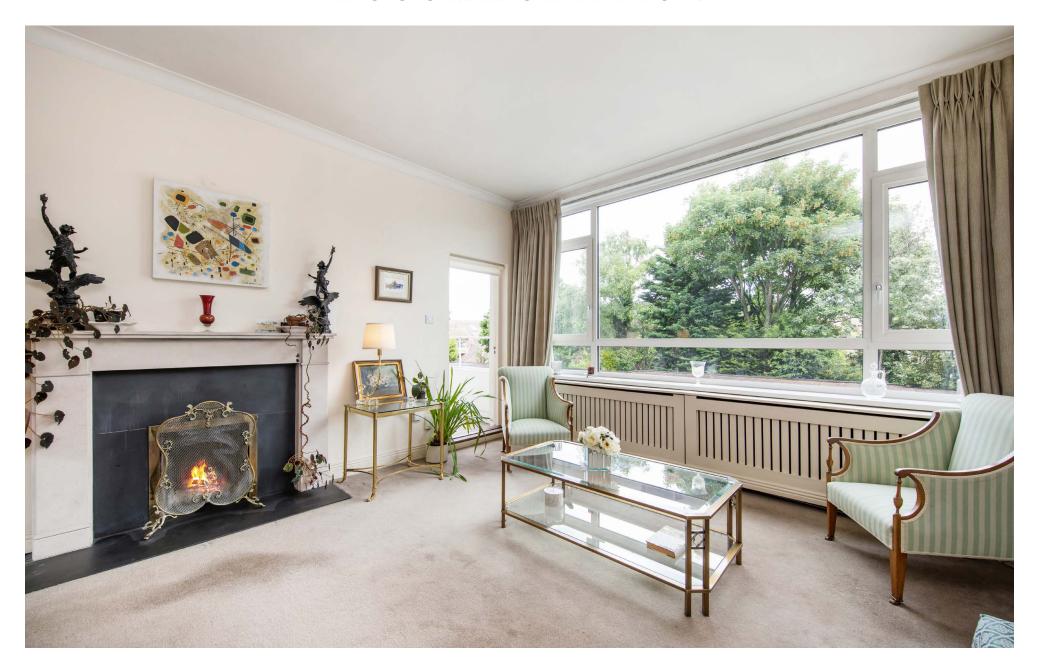

## ACCOMMODATION

The kitchen is fitted with various appliances to include electric oven, hob, extractor fan, washer/dryer machine and dishwasher. A large window and high ceilings with electrical spots fill this space with volume and light. From the hallway is the living room, carpeted in a pale taupe colour, with a white limestone open fireplace. A large window runs the width of the room which draws you to the view of the large mature trees that surround this quiet, tranquil development. A spacious private terrace is accessed from the living room, with an easterly aspect and is a lovely place to enjoy a morning coffee.