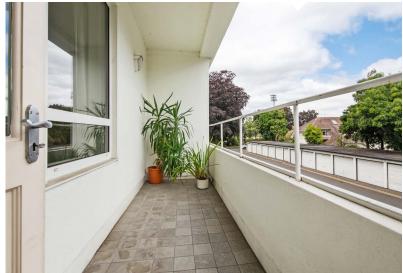

## ACCOMMODATION

The kitchen is fitted with various appliances to include electric oven, hob, extractor fan, washer/dryer machine and dishwasher. A large window and high ceilings with electrical spots fill this space with volume and light. From the hallway is the living room, carpeted in a pale taupe colour, with a white limestone open fireplace. A large window runs the width of the room which draws you to the view of the large mature trees that surround this quiet, tranquil development. A spacious private terrace is accessed from the living room, with an easterly aspect and is a lovely place to enjoy a morning coffee.