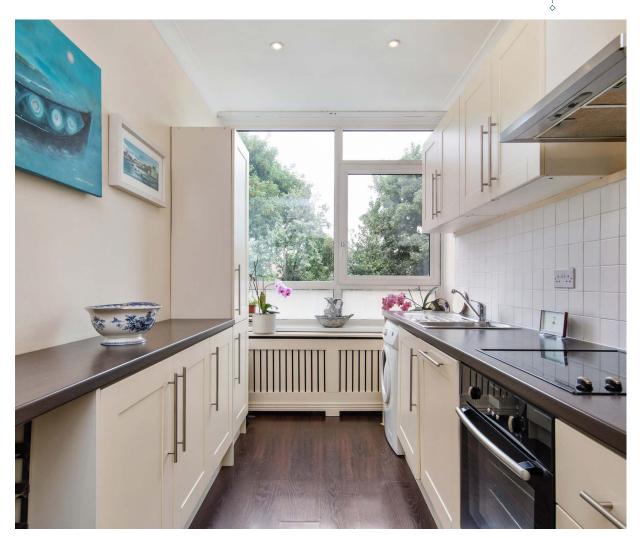

## ACCOMMODATION

No. 8 offers generous space throughout with high ceilings and lots of natural light. The accommodation comprises entrance hall with a large cloak's cupboard and another useful deep shelved storage cupboard, a guest bathroom with shower unit, WHB and WC. Off the hallway is light filled galley style kitchen, entered via a glass door. A rich dark timber floor runs from the hallway through to the kitchen, which has 'off white' shaker style wall and floor units, chrome fittings and a rosewood timber style countertop.

## ACCOMMODATION

The kitchen is fitted with various appliances to include electric oven, hob, extractor fan, washer/dryer machine and dishwasher. A large window and high ceilings with electrical spots fill this space with volume and light. From the hallway is the living room, carpeted in a pale taupe colour, with a white limestone open fireplace. A large window runs the width of the room which draws you to the view of the large mature trees that surround this quiet, tranquil development. A spacious private terrace is accessed from the living room, with an easterly aspect and is a lovely place to enjoy a morning coffee.