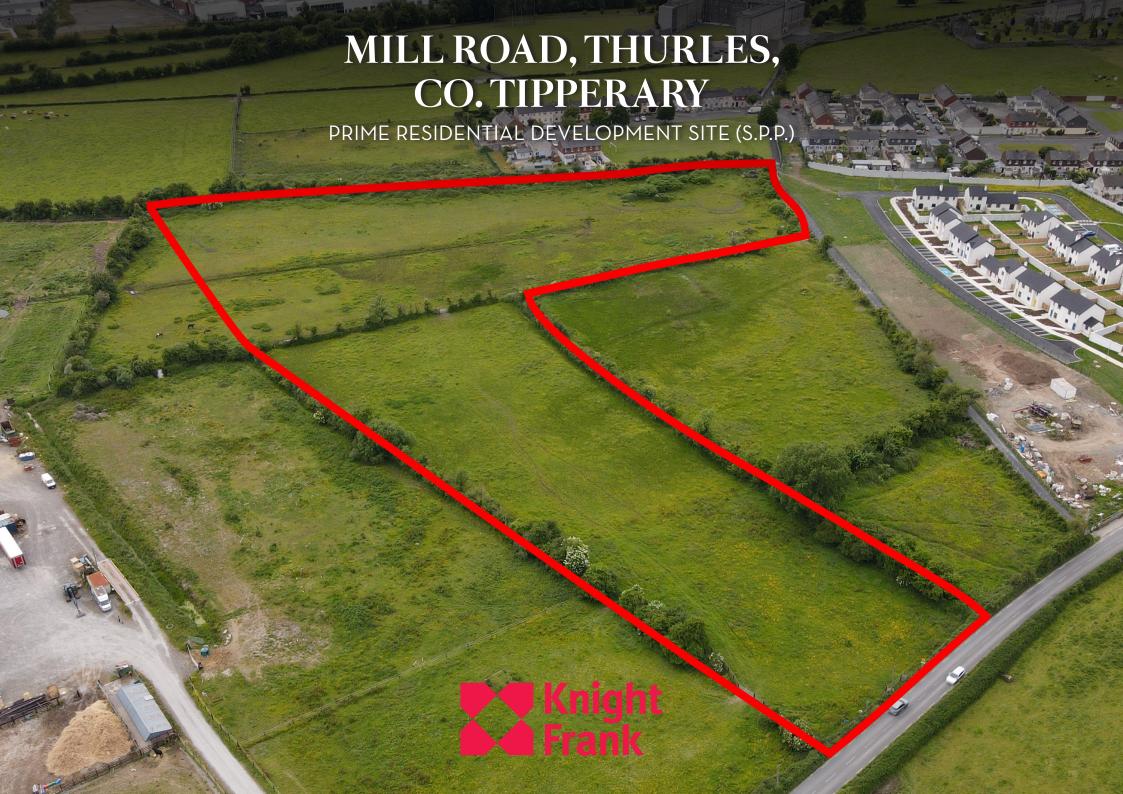

## Mill Road, Thurles, Co. Tipperary

Approx. 9.95 Acres

Prime residential development site located at Mill Road, Thurles, Co. Tipperary.

The site is ideally positioned within 1km of the town centre and on the route of the proposed link road.