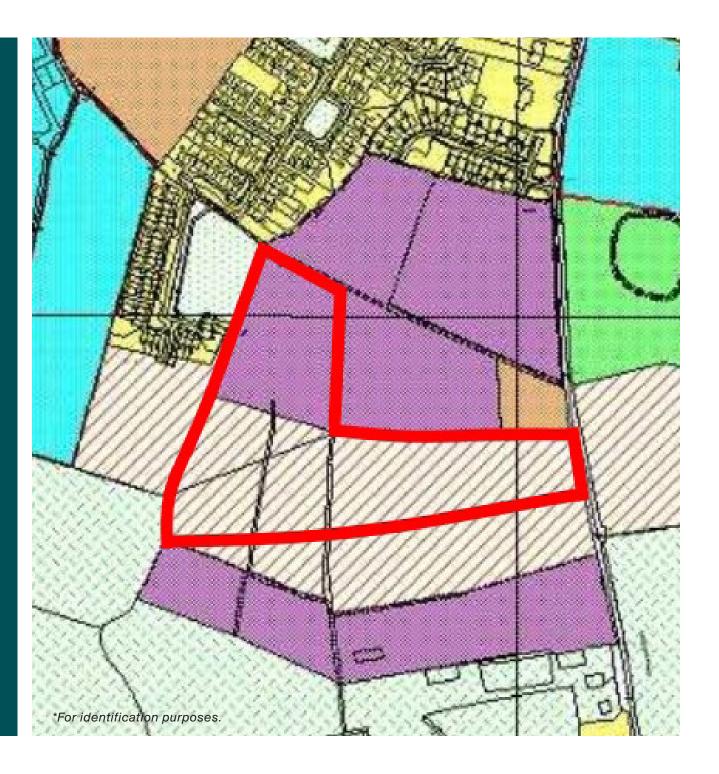

# Zoning

The site falls under the Thurles Town and Environs Development Plan 2009 (as varied May 2017).

- Approx. 7.03 acres zoned Low Density New Residential.
- Approx. 2.92 acres zoned Mixed Use.