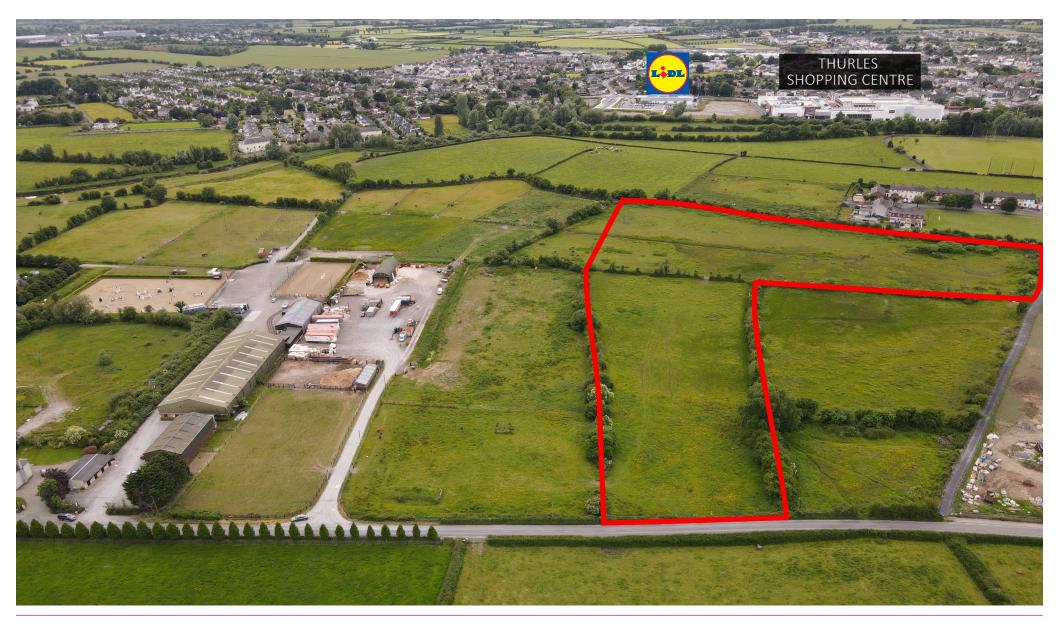

## Mill Road, Thurles, Co. Tipperary

Approx. 9.95 Acres

Prime residential development site located at Mill Road, Thurles, Co. Tipperary.

The site is ideally positioned within 1km of the town centre and on the route of the proposed link road.

Thurles Shopping Centre which is anchored by Dunnes Stores, boasts a number of retail amenities which are also in close proximity.

There are many local amenities in Thurles to include Semple Stadium, Thurles Greyhound Stadium, Thurles Racecourse and Thurles Golf Club.