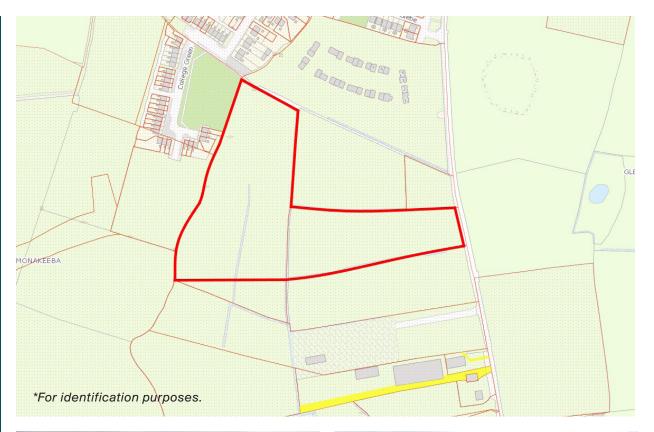

## Mill Road, Thurles, Co. Tipperary

Approx. 9.95 Acres

Prime residential development site located at Mill Road, Thurles, Co. Tipperary.

The site is ideally positioned within 1km of the town centre and on the route of the proposed link road.