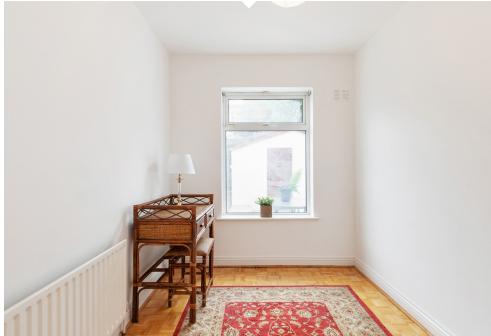

The sitting room leads off the hallway to the rear of the property. A mosaic parquet floor runs through from the hallway. This room features an elegant fireplace with marble hearth, with a gas coal effect fire. Double sliding patio doors allows access to the rear garden and patio. A generous sized study/ bedroom is accessed from the hallway, which faces onto the rear garden.