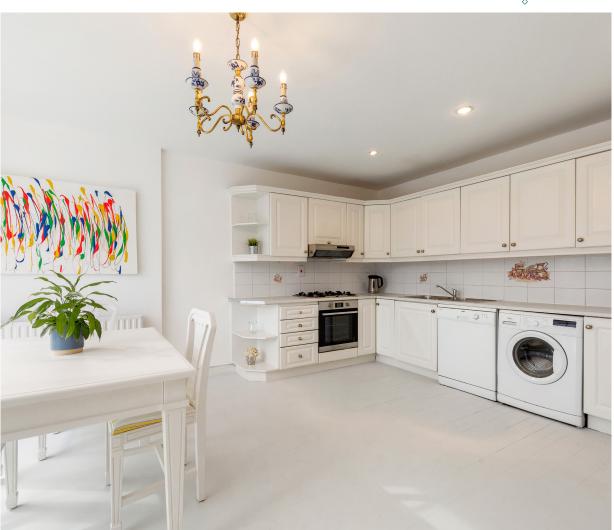

### ACCOMMODATION

The entrance hallway is spacious with a mosaic parquet timber floor, under stairs WC and separate storage. Off the hallway, to the front of the property is the kitchen - fitted with wall and floor white shaker style units, tiled back splash and various fitted appliances. White timber floors and recessed lighting along with an attractive double-glazed lean-to with sliding doors to the front complete this very bright airy space.