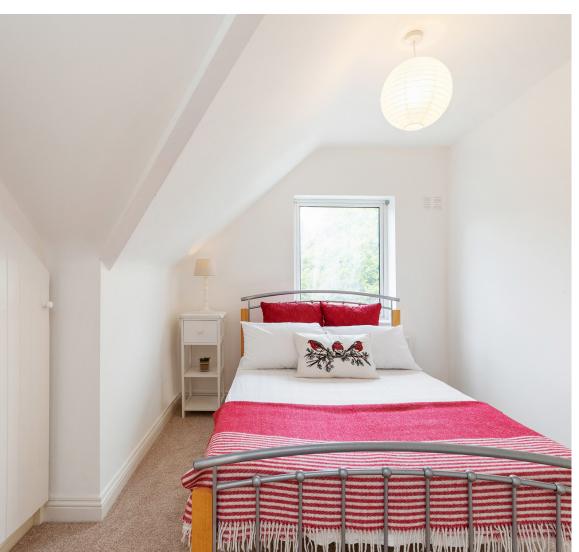

### ACCOMMODATION

All three double bedrooms are accessed from a very spacious landing and are fitted with built-in wardrobes. The Master bedroom has an en-suite with shower WC and WHB. A separate family bathroom with bath, separate shower, WC and WHB complete the accommodation. This floor features cleverly positioned Velux windows which add to the bright spacious feel of the accommodation. Access to the attic space is via a drop-down door and Stire attic stairs. No. 107 is a superb City Centre residence offering wonderful privacy, great proportions and abundance of light.