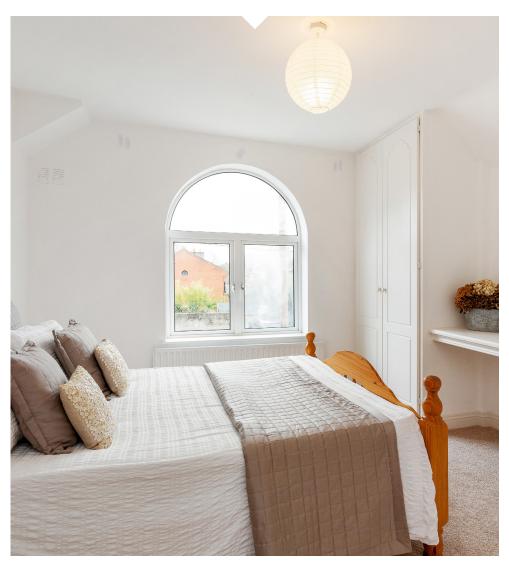

### ACCOMMODATION

All three double bedrooms are accessed from a very spacious landing and are fitted with built-in wardrobes. The Master bedroom has an en-suite with shower WC and WHB. A separate family bathroom with bath, separate shower, WC and WHB complete the accommodation. This floor features cleverly positioned Velux windows which add to the bright spacious feel of the accommodation. Access to the attic space is via a drop-down door and Stire attic stairs. No. 107 is a superb City Centre residence offering wonderful privacy, great proportions and abundance of light.