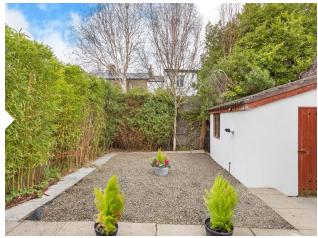

### MOYLISS MEWS

"Moyliss Mews comprises a well-proportioned, bright 3 bedroom Mews flooded with natural light, extending approx. 116 sq. m. / 1,249 sq. ft. laid out over two floors."

T he front of the property has a spacious cobble locked courtyard with parking for up to 2 cars, entered via double gates and a separate pedestrian gate set into an attractive stone wall. To the rear is a private mature garden and patio with a westerly aspect and a separate shed. This mews has been well cared for throughout the years by its current owners.