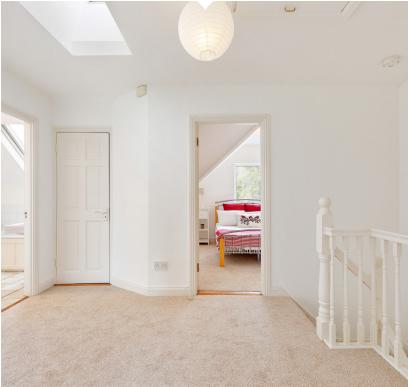

### ACCOMMODATION

All three double bedrooms are accessed from a very spacious landing and are fitted with built-in wardrobes. The Master bedroom has an en-suite with shower WC and WHB. A separate family bathroom with bath, separate shower, WC and WHB complete the accommodation. This floor features cleverly positioned Velux windows which add to the bright spacious feel of the accommodation. Access to the attic space is via a drop-down door and Stire attic stairs. No. 107 is a superb City Centre residence offering wonderful privacy, great proportions and abundance of light.