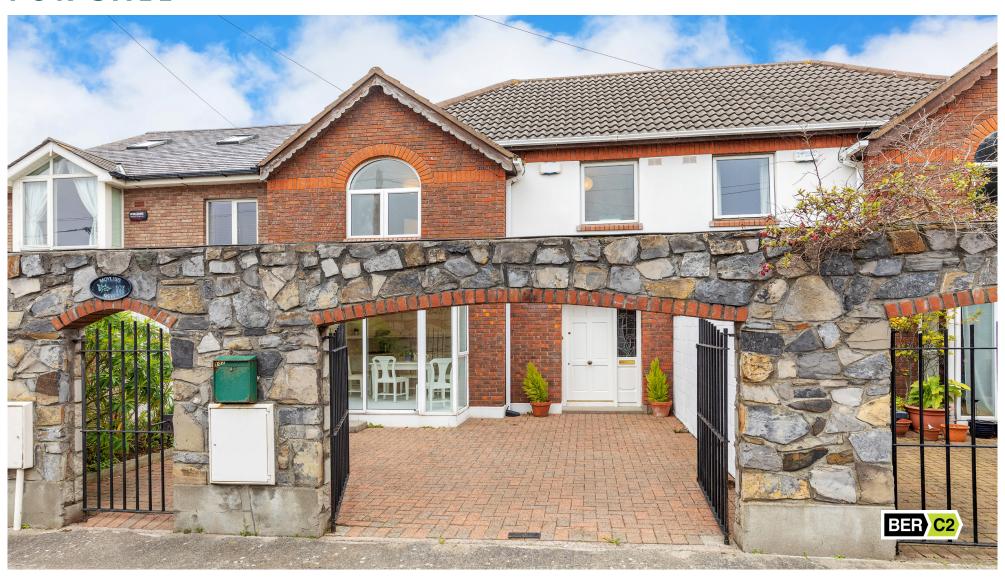

### FOR SALE

### MOYLISS MEWS

"Moyliss Mews comprises a well-proportioned, bright 3 bedroom Mews flooded with natural light, extending approx. 116 sq. m. / 1,249 sq. ft. laid out over two floors."

T he front of the property has a spacious cobble locked courtyard with parking for up to 2 cars, entered via double gates and a separate pedestrian gate set into an attractive stone wall. To the rear is a private mature garden and patio with a westerly aspect and a separate shed. This mews has been well cared for throughout the years by its current owners.

#### **FEATURES**

- Gas-fired central heating
- Off-street parking for two cars
- Alarm system
- Sunny, south-facing front courtyard
- Double glazing throughout
- Ideal location

#### DETAILS

BER: | C2 | No. 116290263

**kWh/m2/yr:** 32.87

Approx. Size: 116 sq. m. / 1,249 sq. ft.

Viewings: By Appointment / Virtual Viewing