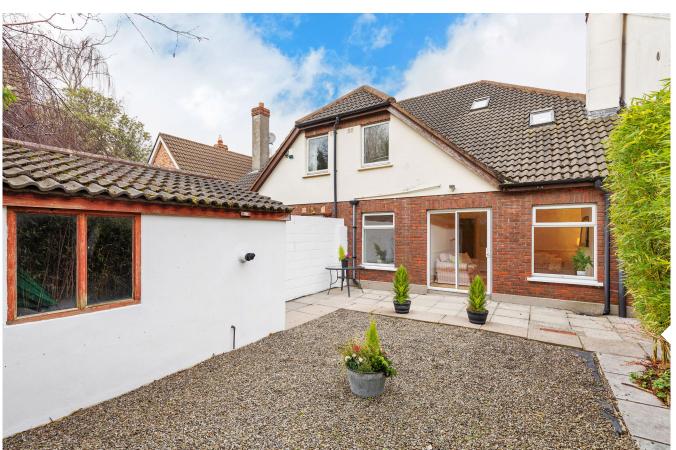

### MOYLISS MEWS

"Moyliss Mews comprises a well-proportioned, bright 3 bedroom Mews flooded with natural light, extending approx. 116 sq. m. / 1,249 sq. ft. laid out over two floors."

T he front of the property has a spacious cobble locked courtyard with parking for up to 2 cars, entered via double gates and a separate pedestrian gate set into an attractive stone wall. To the rear is a private mature garden and patio with a westerly aspect and a separate shed. This mews has been well cared for throughout the years by its current owners.

### GARDENS & LOCATION

deally located adjacent to Ballsbridge and Baggot Street with all their amenities including shops, cafes, restaurants and schools. The area is serviced by several modes of public transport including bus routes and Dart. City Centre, Merrion Square, and the IFSC are all within easy access 4 km. Viewing strongly recommended.