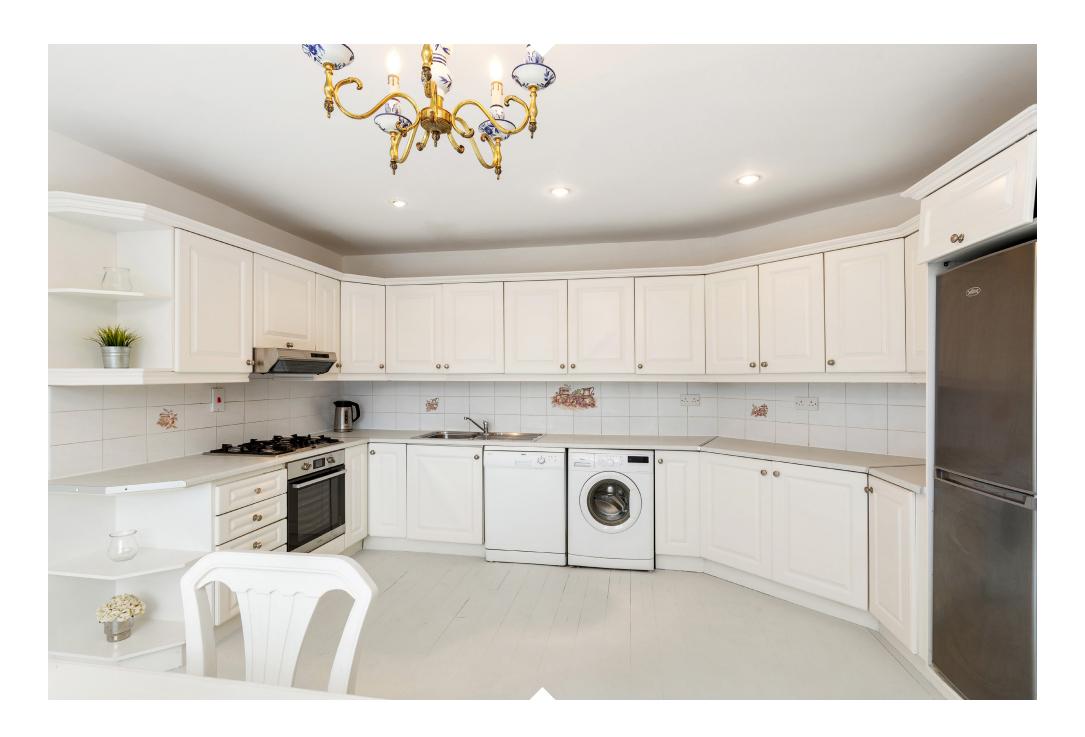

### ACCOMMODATION

The entrance hallway is spacious with a mosaic parquet timber floor, under stairs WC and separate storage. Off the hallway, to the front of the property is the kitchen - fitted with wall and floor white shaker style units, tiled back splash and various fitted appliances. White timber floors and recessed lighting along with an attractive double-glazed lean-to with sliding doors to the front complete this very bright airy space.