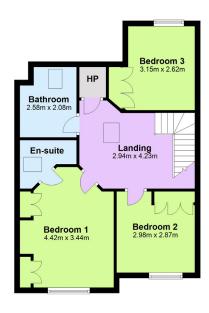

### ACCOMMODATION

All three double bedrooms are accessed from a very spacious landing and are fitted with built-in wardrobes. The Master bedroom has an en-suite with shower WC and WHB. A separate family bathroom with bath, separate shower, WC and WHB complete the accommodation. This floor features cleverly positioned Velux windows which add to the bright spacious feel of the accommodation. Access to the attic space is via a drop-down door and Stire attic stairs. No. 107 is a superb City Centre residence offering wonderful privacy, great proportions and abundance of light.

### FLOOR PLANS

NOT TO SCALE

Whilst every attempt has been made to ensure the accuracy of these floorplans, measurements are approximate and no responsibility is taken for any error, omission or mis-statement. This plan is for illustrative purposes only and should be used as such. These plans are for guidance only and must not be relied upon as a statement of fact. Attention is drawn to this important notice.