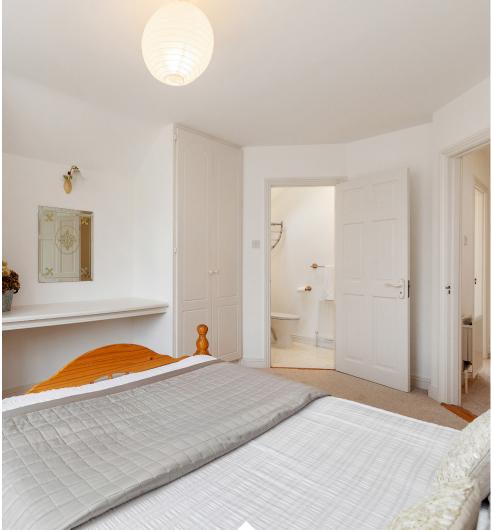

### ACCOMMODATION

All three double bedrooms are accessed from a very spacious landing and are fitted with built-in wardrobes. The Master bedroom has an en-suite with shower WC and WHB. A separate family bathroom with bath, separate shower, WC and WHB complete the accommodation. This floor features cleverly positioned Velux windows which add to the bright spacious feel of the accommodation. Access to the attic space is via a drop-down door and Stire attic stairs. No. 107 is a superb City Centre residence offering wonderful privacy, great proportions and abundance of light.