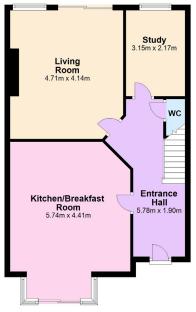

### ACCOMMODATION

The entrance hallway is spacious with a mosaic parquet timber floor, under stairs WC and separate storage. Off the hallway, to the front of the property is the kitchen - fitted with wall and floor white shaker style units, tiled back splash and various fitted appliances. White timber floors and recessed lighting along with an attractive double-glazed lean-to with sliding doors to the front complete this very bright airy space.

The sitting room leads off the hallway to the rear of the property. A mosaic parquet floor runs through from the hallway. This room features an elegant fireplace with marble hearth, with a gas coal effect fire. Double sliding patio doors allows access to the rear garden and patio. A generous sized study/ bedroom is accessed from the hallway, which faces onto the rear garden.

### FLOOR PLANS

NOT TO SCALE

Whilst every attempt has been made to ensure the accuracy of these floorplans, measurements are approximate and no responsibility is taken for any error, omission or mis-statement. This plan is for illustrative purposes only and should be used as such. These plans are for guidance only and must not be relied upon as a statement of fact. Attention is drawn to this important notice.