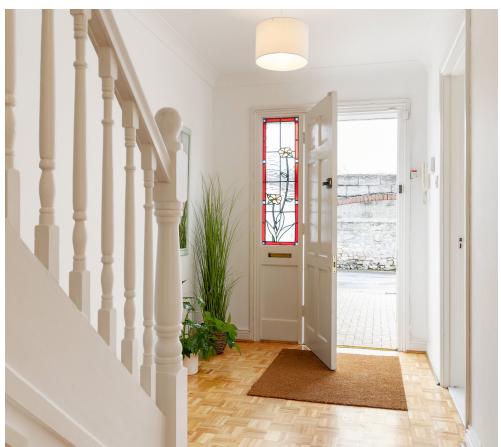

### ACCOMMODATION

The entrance hallway is spacious with a mosaic parquet timber floor, under stairs WC and separate storage. Off the hallway, to the front of the property is the kitchen - fitted with wall and floor white shaker style units, tiled back splash and various fitted appliances. White timber floors and recessed lighting along with an attractive double-glazed lean-to with sliding doors to the front complete this very bright airy space.