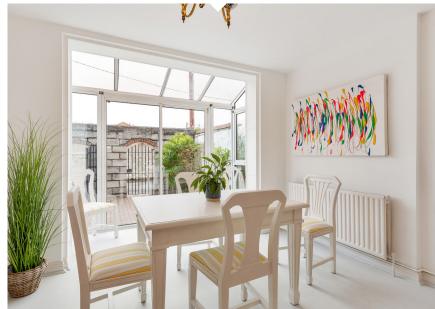

The sitting room leads off the hallway to the rear of the property. A mosaic parquet floor runs through from the hallway. This room features an elegant fireplace with marble hearth, with a gas coal effect fire. Double sliding patio doors allows access to the rear garden and patio. A generous sized study/ bedroom is accessed from the hallway, which faces onto the rear garden.