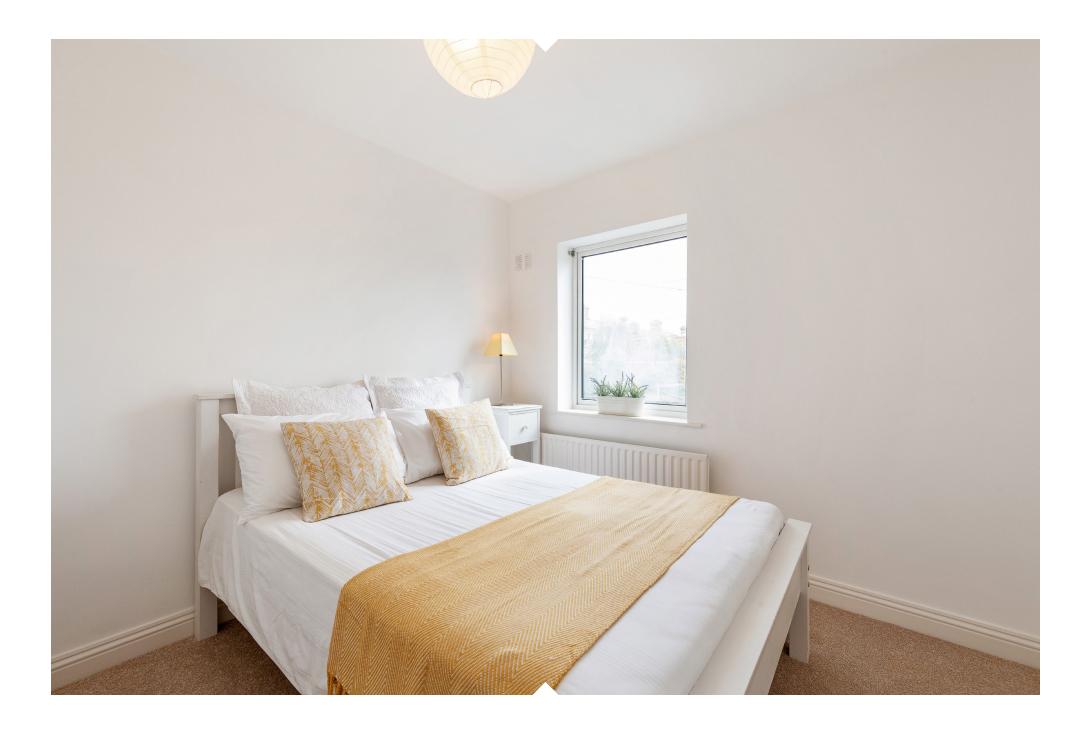

### ACCOMMODATION

All three double bedrooms are accessed from a very spacious landing and are fitted with built-in wardrobes. The Master bedroom has an en-suite with shower WC and WHB. A separate family bathroom with bath, separate shower, WC and WHB complete the accommodation. This floor features cleverly positioned Velux windows which add to the bright spacious feel of the accommodation. Access to the attic space is via a drop-down door and Stire attic stairs. No. 107 is a superb City Centre residence offering wonderful privacy, great proportions and abundance of light.