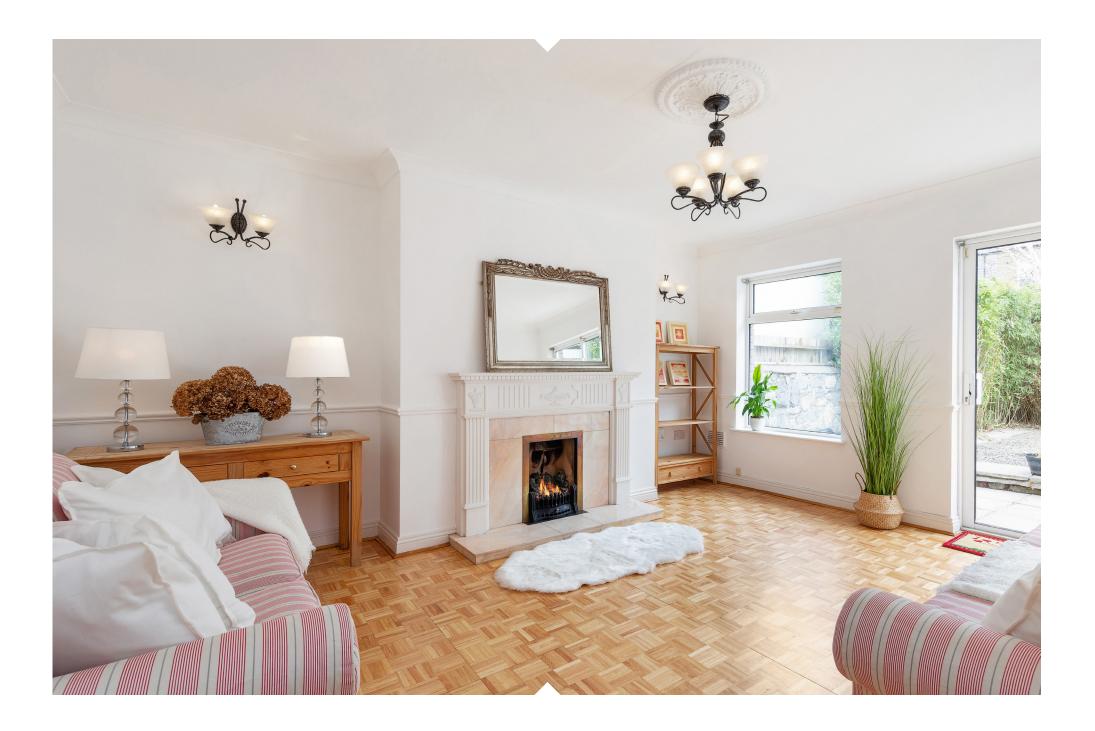

The sitting room leads off the hallway to the rear of the property. A mosaic parquet floor runs through from the hallway. This room features an elegant fireplace with marble hearth, with a gas coal effect fire. Double sliding patio doors allows access to the rear garden and patio. A generous sized study/ bedroom is accessed from the hallway, which faces onto the rear garden.