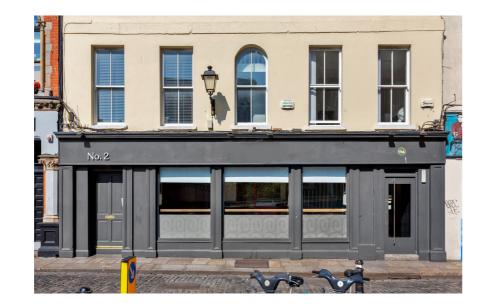

2 Fownes Street comprises a ground floor over basement premises within an impressive five storey building. The subject unit is currently laid out to provide restaurant seating (approx 28 covers) and an open kitchen with customer WC. The basement currently caters for ancillary food prep areas, refrigeration, storage and staff changing and toilet facilities.

DESCRIPTION

The ground floor extends to a net internal area of approximately 62.55 sq.m. (673 sq.ft.) and the basement to 48.79 sq.m. (525 sq.ft.). The property originally traded as a pizzeria and benefits from a fully fitted kitchen and a cold store in situ.