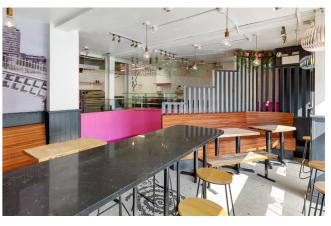

2 Fownes Street comprises a ground floor over basement premises within an impressive five storey building. The subject unit is currently laid out to provide restaurant seating (approx 28 covers) and an open kitchen with customer WC. The basement currently caters for ancillary food prep areas, refrigeration, storage and staff changing and toilet facilities.

DESCRIPTION

The ground floor extends to a net internal area of approximately 62.55 sq.m. (673 sq.ft.) and the basement to 48.79 sq.m. (525 sq.ft.). The property originally traded as a pizzeria and benefits from a fully fitted kitchen and a cold store in situ.