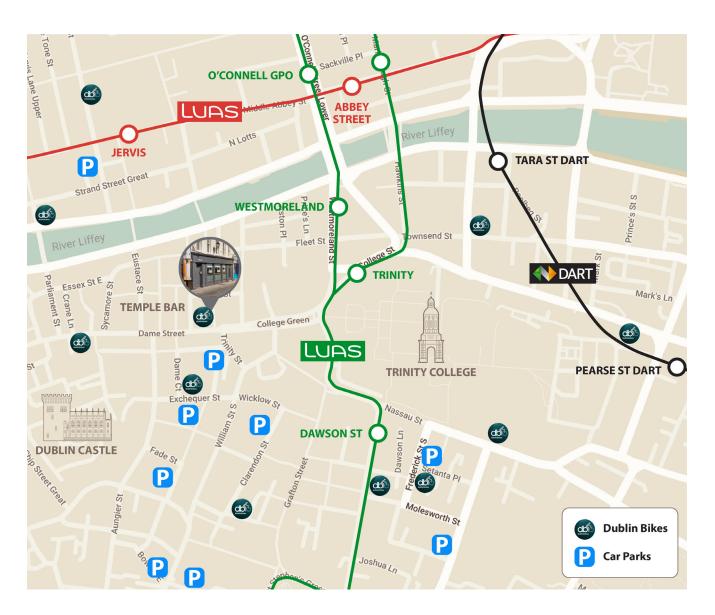

# LOCATION

Fownes Street is a bustling pedestrian street connecting Dame Street to Temple Bar and only a short walk from College Green and Grafton Street. Situated in Dublin's South inner city, bounded by the Liffey to the North and Dame Street to the south, Temple Bar is Ireland's premier entertainment, business, and cultural quarter.

The property is perfectly situated for public transportation, conveniently located within a short distance of both the Luas and the DART and well serviced by numerous bus routes.

The property is adjacent to the Foggy Dew and the recently completed Central Plaza, which will house Krispy Kreme, BUJO and a number of other eateries. The remaining Central Plaza block is let in its entirety to WeWork.