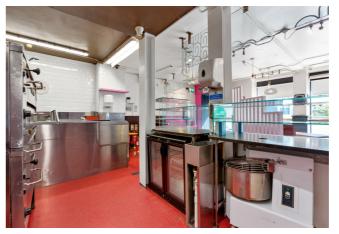

2 Fownes Street comprises a ground floor over basement premises within an impressive five storey building. The subject unit is currently laid out to provide restaurant seating (approx 28 covers) and an open kitchen with customer WC. The basement currently caters for ancillary food prep areas, refrigeration, storage and staff changing and toilet facilities.

DESCRIPTION

The ground floor extends to a net internal area of approximately 62.55 sq.m. (673 sq.ft.) and the basement to 48.79 sq.m. (525 sq.ft.). The property originally traded as a pizzeria and benefits from a fully fitted kitchen and a cold store in situ.