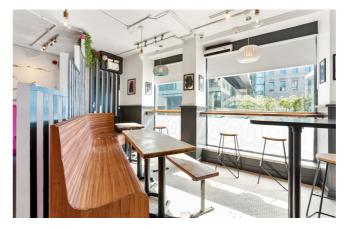

2 Fownes Street comprises a ground floor over basement premises within an impressive five storey building. The subject unit is currently laid out to provide restaurant seating (approx 28 covers) and an open kitchen with customer WC. The basement currently caters for ancillary food prep areas, refrigeration, storage and staff changing and toilet facilities.

DESCRIPTION

The ground floor extends to a net internal area of approximately 62.55 sq.m. (673 sq.ft.) and the basement to 48.79 sq.m. (525 sq.ft.). The property originally traded as a pizzeria and benefits from a fully fitted kitchen and a cold store in situ.