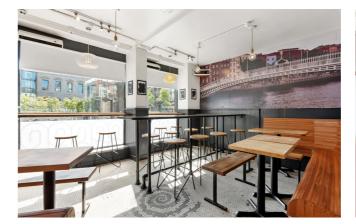

2 Fownes Street comprises a ground floor over basement premises within an impressive five storey building. The subject unit is currently laid out to provide restaurant seating (approx 28 covers) and an open kitchen with customer WC. The basement currently caters for ancillary food prep areas, refrigeration, storage and staff changing and toilet facilities.

DESCRIPTION

The ground floor extends to a net internal area of approximately 62.55 sq.m. (673 sq.ft.) and the basement to 48.79 sq.m. (525 sq.ft.). The property originally traded as a pizzeria and benefits from a fully fitted kitchen and a cold store in situ.