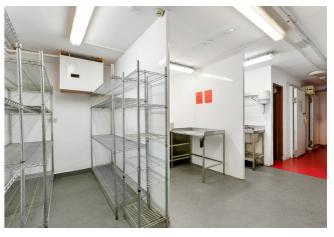

2 Fownes Street comprises a ground floor over basement premises within an impressive five storey building. The subject unit is currently laid out to provide restaurant seating (approx 28 covers) and an open kitchen with customer WC. The basement currently caters for ancillary food prep areas, refrigeration, storage and staff changing and toilet facilities.

DESCRIPTION

The ground floor extends to a net internal area of approximately 62.55 sq.m. (673 sq.ft.) and the basement to 48.79 sq.m. (525 sq.ft.). The property originally traded as a pizzeria and benefits from a fully fitted kitchen and a cold store in situ.