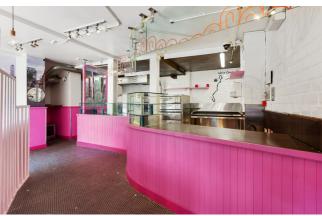

2 Fownes Street comprises a ground floor over basement premises within an impressive five storey building. The subject unit is currently laid out to provide restaurant seating (approx 28 covers) and an open kitchen with customer WC. The basement currently caters for ancillary food prep areas, refrigeration, storage and staff changing and toilet facilities.

DESCRIPTION

The ground floor extends to a net internal area of approximately 62.55 sq.m. (673 sq.ft.) and the basement to 48.79 sq.m. (525 sq.ft.). The property originally traded as a pizzeria and benefits from a fully fitted kitchen and a cold store in situ.