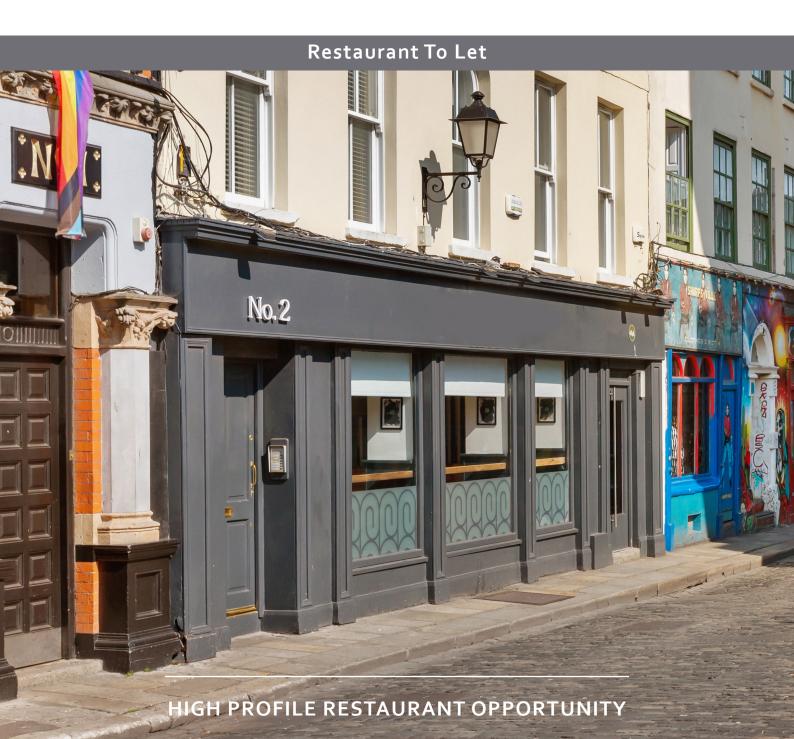

# PROPERTY SUMMARY

- High-profile restaurant opportunity situated in Temple Bar.
- Extends to approx. 111 sq. m. (1,198 sq. ft.)
- Excellent transport links in close proximity which includes, LUAS, DART and Dublin Bus services.
- Quoting rent excess €75,000 per annum

2 Fownes Street comprises a ground floor over basement premises within an impressive five storey building. The subject unit is currently laid out to provide restaurant seating (approx 28 covers) and an open kitchen with customer WC. The basement currently caters for ancillary food prep areas, refrigeration, storage and staff changing and toilet facilities.