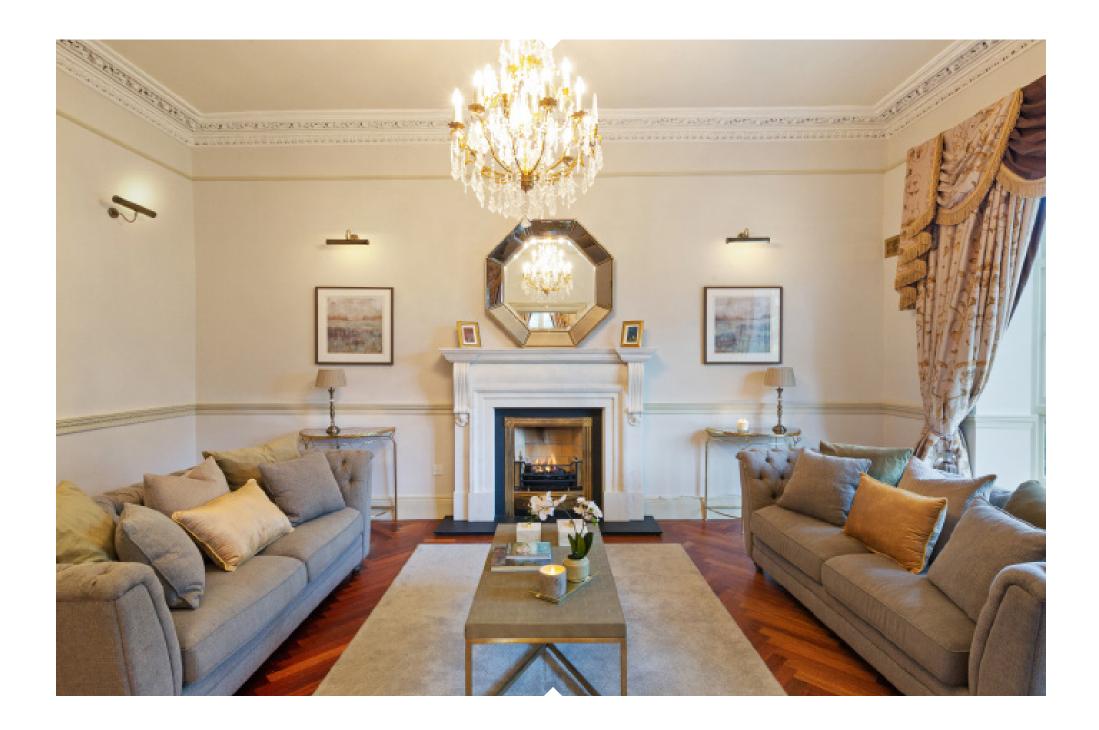

A flight of Granite steps leads to a porched entrance with stylish hall door opening into an entrance hall with a polished tiled floor in the original style. There are two impressive reception rooms at this level which are interlinked, both featuring marble fireplaces with gas inserts and parquet timber floors.