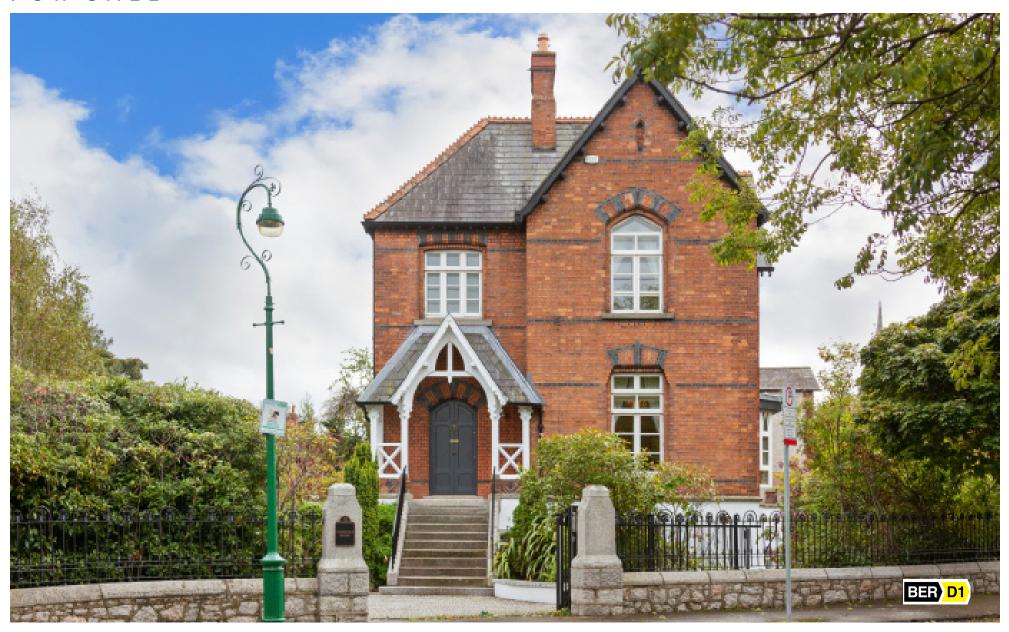

# CAMBRIDGE HOUSE

15 Cambridge Road, Rathmines, Dublin 6

FOR SALE

# CAMBRIDGE HOUSE

Cambridge House is a classic late Victorian detached family residence set in a quiet residential road only minutes' walk from Rathmines town centre with all its amenities.

T he property extends to approximately 306 Sq. m / 3,294 sq. ft. over three floors. Built with a combination red brick and Granite façade, the entire property has been fully renovated and refurbished c. 2010 with no expense spared and attention to detail rarely found in the Dublin marketplace.

#### DETAILS

BER: D1

Approx. House: 306 sq.m (3,294 sq.ft).

Viewings: By Appointment / Virtual Viewing