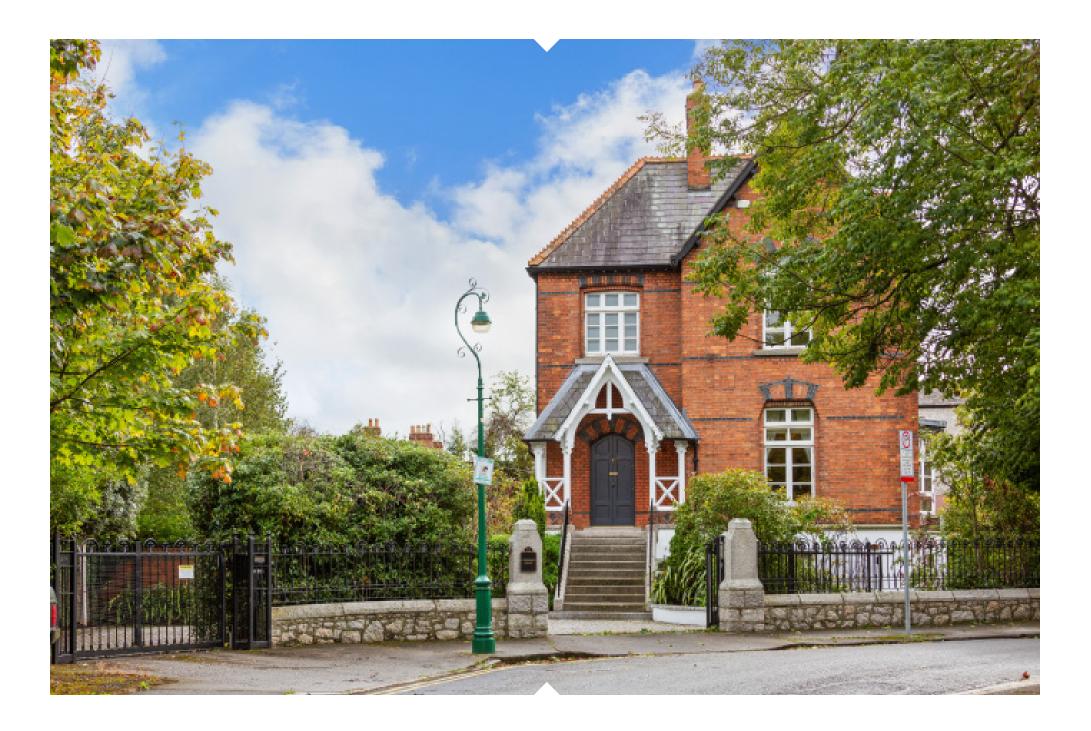

# CAMBRIDGE HOUSE

Cambridge House is a classic late Victorian detached family residence set in a quiet residential road only minutes' walk from Rathmines town centre with all its amenities.

T he property extends to approximately 306 Sq. m / 3,294 sq. ft. over three floors. Built with a combination red brick and Granite façade, the entire property has been fully renovated and refurbished c. 2010 with no expense spared and attention to detail rarely found in the Dublin marketplace.

A flight of Granite steps leads to a porched entrance with stylish hall door opening into an entrance hall with a polished tiled floor in the original style. There are two impressive reception rooms at this level which are interlinked, both featuring marble fireplaces with gas inserts and parquet timber floors.