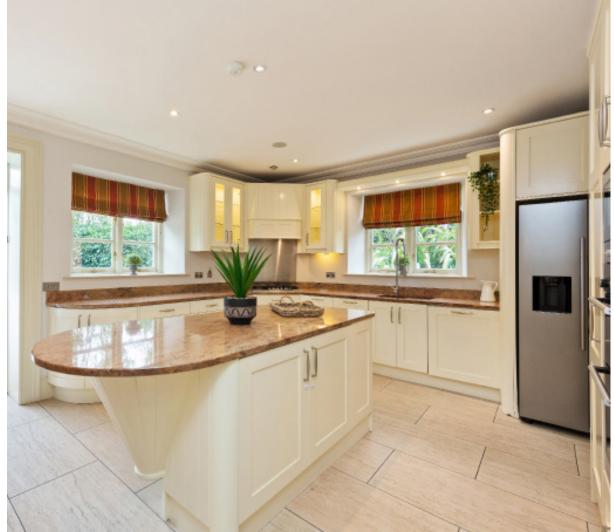

At garden level there is a designer kitchen supplied and installed by Andrew Ryan, a fully fitted laundry with back door access to the garden, a family / tv room with gas stove, a fifth bedroom with en-suite and an additional WC and Comms room. There are a combination of double & secondary glazed casement windows with the benefit of gas fired underfloor heating throughout. The upper ground floor and first floor have been installed with a concrete screed giving them an enhanced structural stability plus improved thermal / sound insulation. Cambridge House is a protected structure.