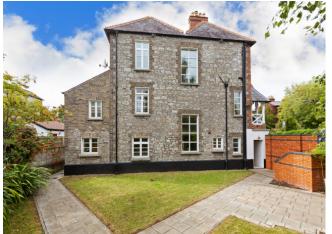

# CAMBRIDGE HOUSE

Cambridge House is a classic late Victorian detached family residence set in a quiet residential road only minutes' walk from Rathmines town centre with all its amenities.

T he property extends to approximately 306 Sq. m / 3,294 sq. ft. over three floors. Built with a combination red brick and Granite façade, the entire property has been fully renovated and refurbished c. 2010 with no expense spared and attention to detail rarely found in the Dublin marketplace.

A flight of Granite steps leads to a porched entrance with stylish hall door opening into an entrance hall with a polished tiled floor in the original style. There are two impressive reception rooms at this level which are interlinked, both featuring marble fireplaces with gas inserts and parquet timber floors.