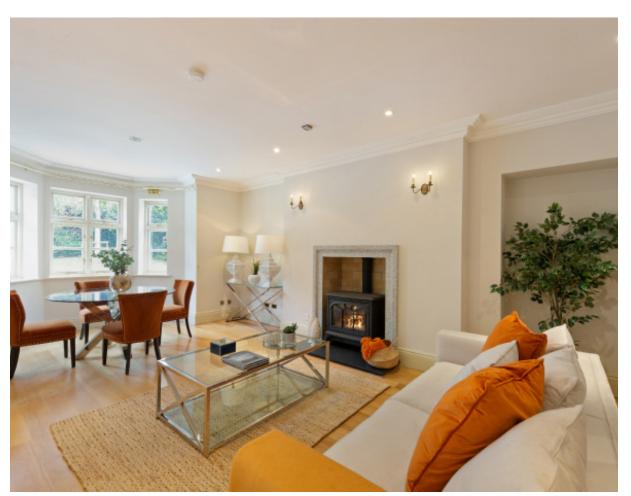

At garden level there is a designer kitchen supplied and installed by Andrew Ryan, a fully fitted laundry with back door access to the garden, a family / tv room with gas stove, a fifth bedroom with en-suite and an additional WC and Comms room. There are a combination of double & secondary glazed casement windows with the benefit of gas fired underfloor heating throughout. The upper ground floor and first floor have been installed with a concrete screed giving them an enhanced structural stability plus improved thermal / sound insulation. Cambridge House is a protected structure.