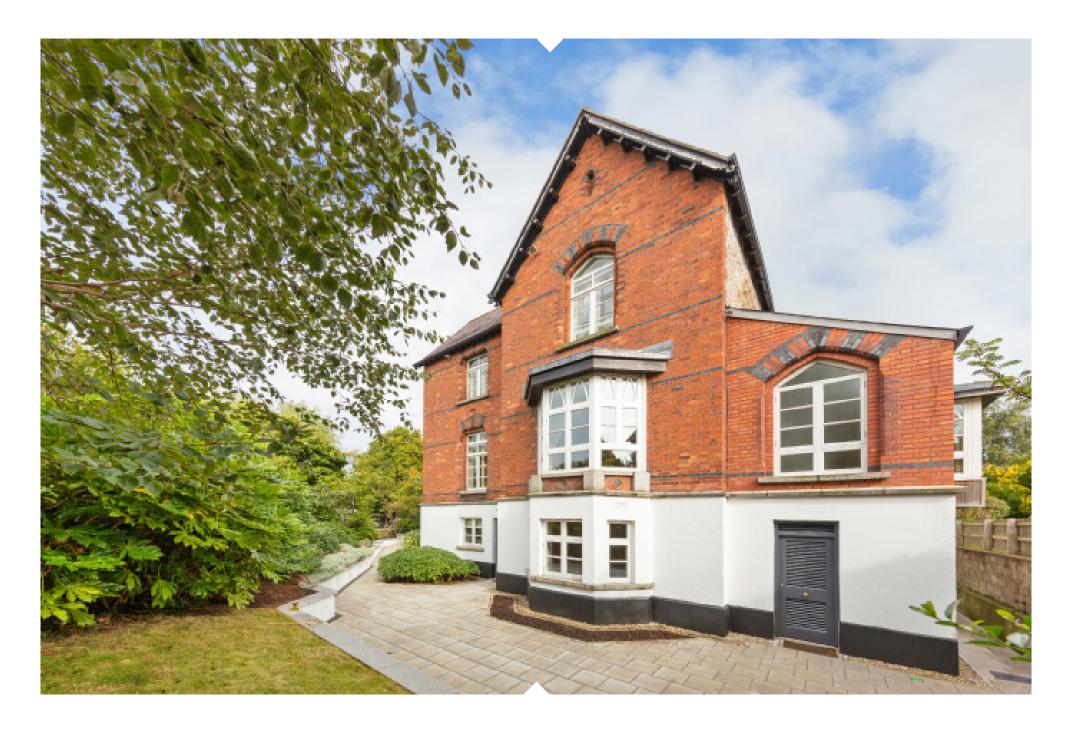

# CAMBRIDGE HOUSE

Cambridge House is a classic late Victorian detached family residence set in a quiet residential road only minutes' walk from Rathmines town centre with all its amenities.

T he property extends to approximately 306 Sq. m / 3,294 sq. ft. over three floors. Built with a combination red brick and Granite façade, the entire property has been fully renovated and refurbished c. 2010 with no expense spared and attention to detail rarely found in the Dublin marketplace.

At garden level there is a designer kitchen supplied and installed by Andrew Ryan, a fully fitted laundry with back door access to the garden, a family / tv room with gas stove, a fifth bedroom with en-suite and an additional WC and Comms room. There are a combination of double & secondary glazed casement windows with the benefit of gas fired underfloor heating throughout. The upper ground floor and first floor have been installed with a concrete screed giving them an enhanced structural stability plus improved thermal / sound insulation. Cambridge House is a protected structure.

# GARDENS & LOCATION

Externally there is a cobble lock driveway with twin automatic gates for easy in and out access, a side sun patio which is accessed from the kitchen together with a separate private walled garden with pedestrian access to the front drive. The gardens are professionally landscaped gardens and driveway designed by landscape architects P.C. Roche and Associates. Cambridge Road is ideally situated for the transport, leisure and shopping