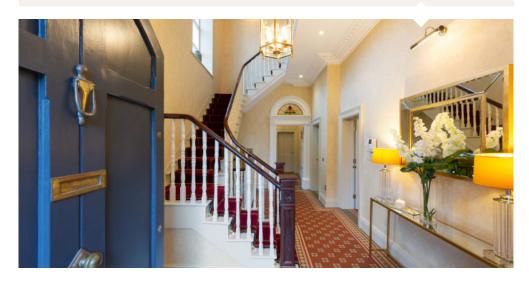

A flight of Granite steps leads to a porched entrance with stylish hall door opening into an entrance hall with a polished tiled floor in the original style. There are two impressive reception rooms at this level which are interlinked, both featuring marble fireplaces with gas inserts and parquet timber floors.