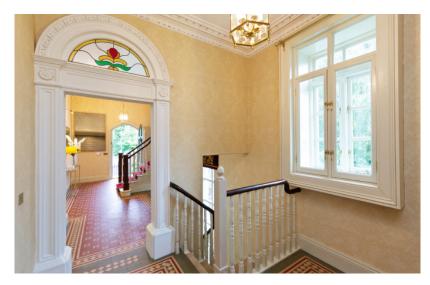

A flight of Granite steps leads to a porched entrance with stylish hall door opening into an entrance hall with a polished tiled floor in the original style. There are two impressive reception rooms at this level which are interlinked, both featuring marble fireplaces with gas inserts and parquet timber floors.