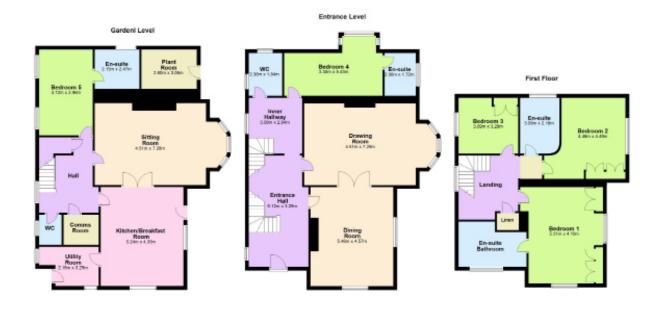

### FIOOR PIANS

#### NOT TO SCALE

Whilst every attempt has been made to ensure the accuracy of these floorplans, measurements are approximate and no responsibility is taken for any error, omission or mis-statement. This plan is for illustrative purposes only and should be used as such. These plans are for guidance only and must not be relied upon as a statement of fact. Attention is drawn to this important notice.

### ACCOMMODATION

There is also an en-suite bedroom at this level and a guest WC. There are 5 bedrooms in total, 3 of which are en-suite plus a spectacular main bathroom at first floor level, where we find 3 of the bedrooms.

At garden level there is a designer kitchen supplied and installed by Andrew Ryan, a fully fitted laundry with back door access to the garden, a family / tv room with gas stove, a fifth bedroom with en-suite and an additional WC and Comms room. There are a combination of double & secondary glazed casement windows with the benefit of gas fired underfloor heating throughout. The upper ground floor and first floor have been installed with a concrete screed giving them an enhanced structural stability plus improved thermal / sound insulation. Cambridge House is a protected structure.