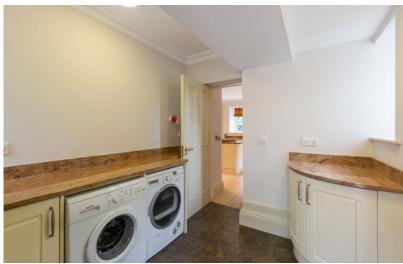

At garden level there is a designer kitchen supplied and installed by Andrew Ryan, a fully fitted laundry with back door access to the garden, a family / tv room with gas stove, a fifth bedroom with en-suite and an additional WC and Comms room. There are a combination of double & secondary glazed casement windows with the benefit of gas fired underfloor heating throughout. The upper ground floor and first floor have been installed with a concrete screed giving them an enhanced structural stability plus improved thermal / sound insulation. Cambridge House is a protected structure.