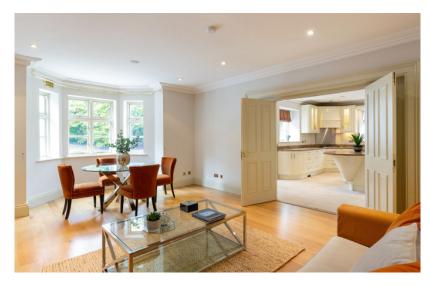

A flight of Granite steps leads to a porched entrance with stylish hall door opening into an entrance hall with a polished tiled floor in the original style. There are two impressive reception rooms at this level which are interlinked, both featuring marble fireplaces with gas inserts and parquet timber floors.