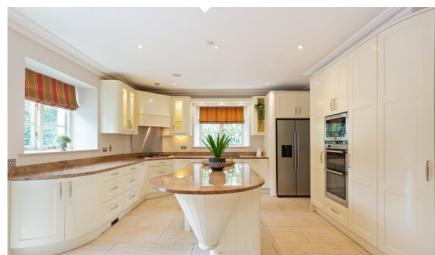

At garden level there is a designer kitchen supplied and installed by Andrew Ryan, a fully fitted laundry with back door access to the garden, a family / tv room with gas stove, a fifth bedroom with en-suite and an additional WC and Comms room. There are a combination of double & secondary glazed casement windows with the benefit of gas fired underfloor heating throughout. The upper ground floor and first floor have been installed with a concrete screed giving them an enhanced structural stability plus improved thermal / sound insulation. Cambridge House is a protected structure.