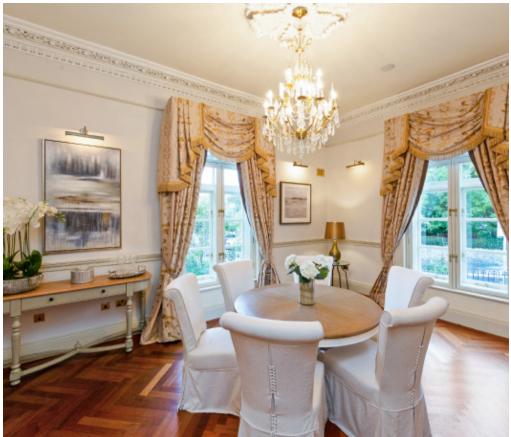

A flight of Granite steps leads to a porched entrance with stylish hall door opening into an entrance hall with a polished tiled floor in the original style. There are two impressive reception rooms at this level which are interlinked, both featuring marble fireplaces with gas inserts and parquet timber floors.