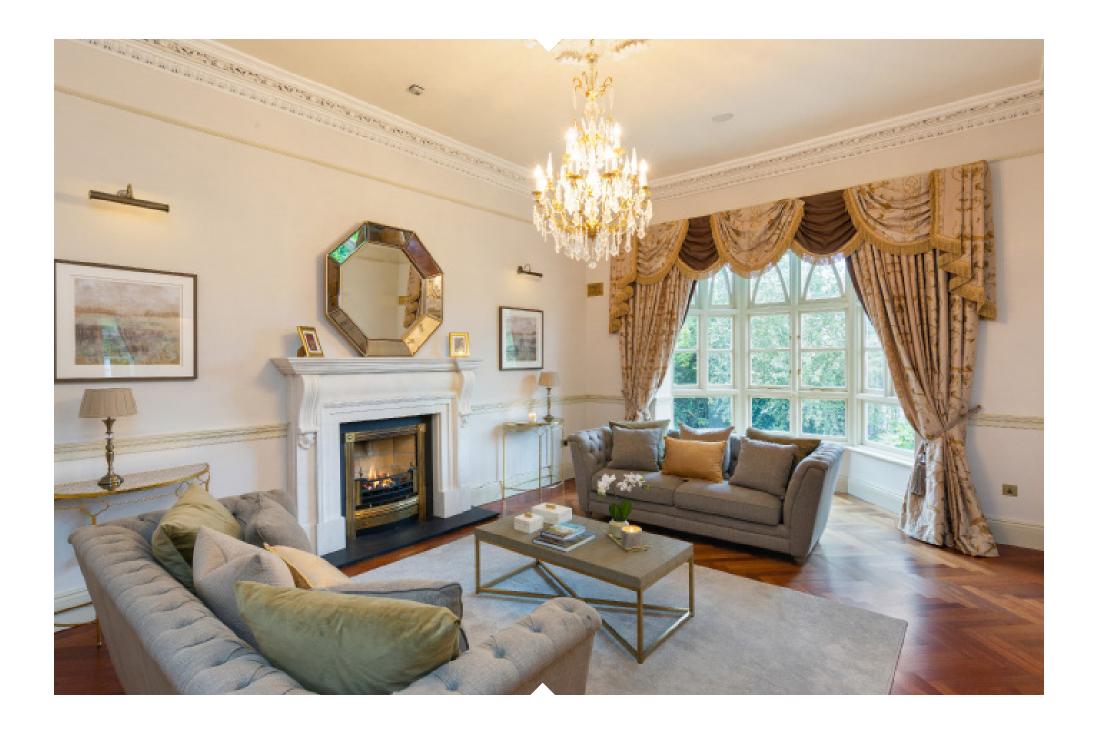

A flight of Granite steps leads to a porched entrance with stylish hall door opening into an entrance hall with a polished tiled floor in the original style. There are two impressive reception rooms at this level which are interlinked, both featuring marble fireplaces with gas inserts and parquet timber floors.