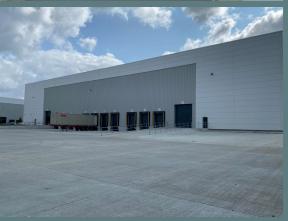

# **KEY ATTRIBUTES**

- Modern High Profile Detached Logistics Unit
- Fully Racked 'ready-to-go' Facility
- Fully Fitted Offices over 2 Floors
- 41.8 m Yard Depth
- 12.5 Clear Internal Height
- Up to 10 no. Dock Level Doors
- 1 no. Grade Level Access Door
- HGV Parking Bays
- Car Parking
- Separate Dual HGV Access to the Rear
- Generous Secure Yard Area

# **DESCRIPTION**

- Modern 'ready-to-go' Office / Logistics Accommodation
- Shared Facility with Ascom