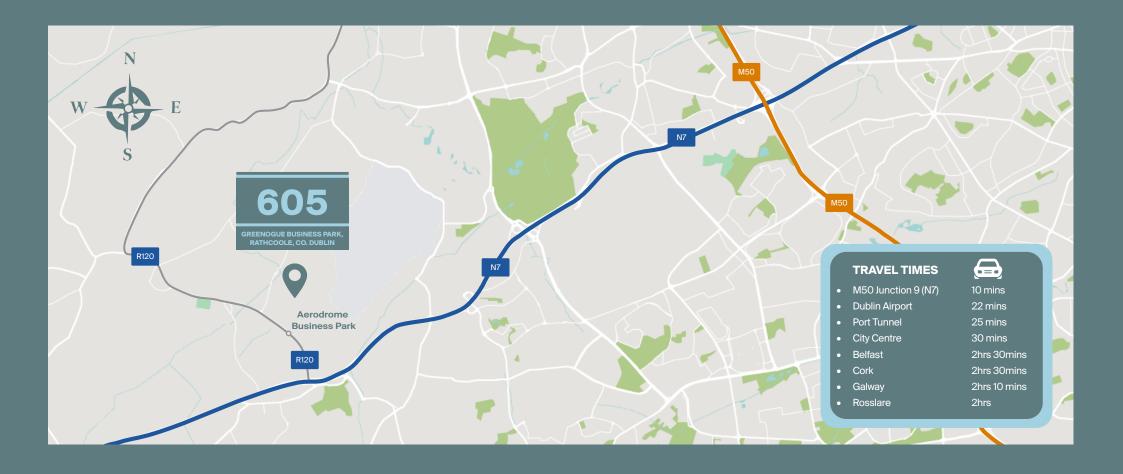

# LOCATION

- Situated on Jordanstown Road
- Located just off the M7 at Junction 7
- Direct access to the M50 Orbital Motorway Network