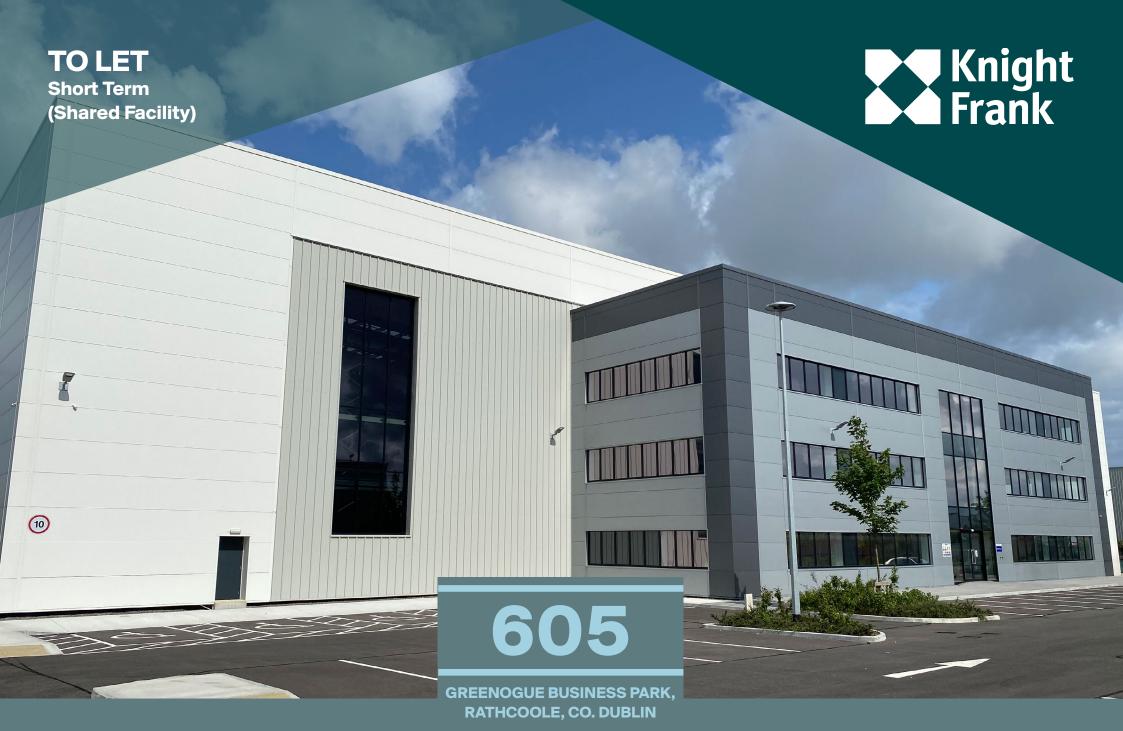

PRIME OFFICE / LOGISTICS FACILITY EXTENDING TO APPROX. 46,129 SQ.FT.

# **DESCRIPTION**

- Modern 'ready-to-go' Office / Logistics Accommodation
- Shared Facility with Ascom

# BER

BER A2

605

GREENOGUE BUSINESS PARK, RATHCOOLE, CO. DUBLIN