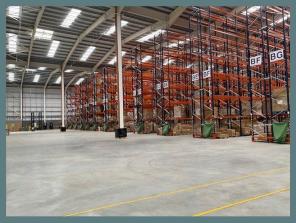

# **KEY ATTRIBUTES**

- Modern High Profile Detached Logistics Unit
- Fully Racked 'ready-to-go' Facility
- Fully Fitted Offices over 2 Floors
- 41.8 m Yard Depth
- 12.5 Clear Internal Height
- Up to 10 no. Dock Level Doors
- 1 no. Grade Level Access Door
- HGV Parking Bays
- Car Parking
- Separate Dual HGV Access to the Rear
- Generous Secure Yard Area

### **FLOOR PLAN**

For illustrative purposes only (approx measurements)

| DESCRIPTION                  | SQ.FT. | SQ.M. |
|------------------------------|--------|-------|
| Warehouse                    | 38.741 | 3,599 |
| First & Second Floor offices | 7,388  | 686   |
| Total                        | 46,129 | 4,285 |