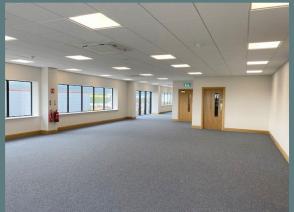

# **KEY ATTRIBUTES**

- Modern High Profile Detached Logistics Unit
- Fully Racked 'ready-to-go' Facility
- Fully Fitted Offices over 2 Floors
- 41.8 m Yard Depth
- 12.5 Clear Internal Height
- Up to 10 no. Dock Level Doors
- 1 no. Grade Level Access Door
- HGV Parking Bays
- Car Parking
- Separate Dual HGV Access to the Rear
- Generous Secure Yard Area

# **DESCRIPTION**

- Modern 'ready-to-go' Office / Logistics Accommodation
- Shared Facility with Ascom