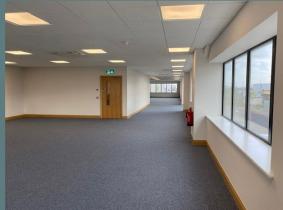

# **KEY ATTRIBUTES**

- Modern High Profile Detached Logistics Unit
- Fully Racked 'ready-to-go' Facility
- Fully Fitted Offices over 2 Floors
- 41.8 m Yard Depth
- 12.5 Clear Internal Height
- Up to 10 no. Dock Level Doors
- 1 no. Grade Level Access Door
- HGV Parking Bays
- Car Parking
- Separate Dual HGV Access to the Rear
- Generous Secure Yard Area

# **DESCRIPTION**

- Modern 'ready-to-go' Office / Logistics Accommodation
- Shared Facility with Ascom