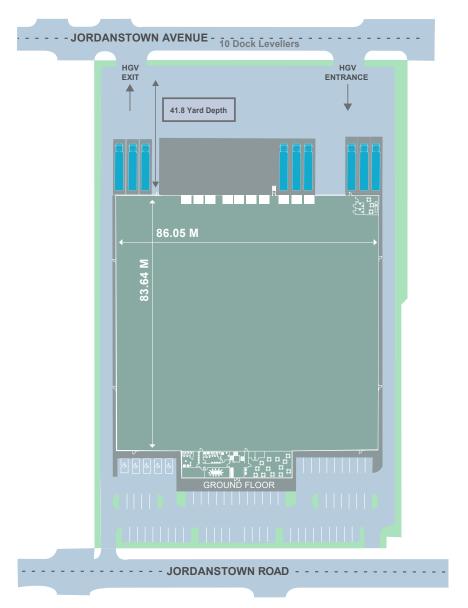

# **KEY ATTRIBUTES**

- Modern High Profile Detached Logistics Unit
- Fully Racked 'ready-to-go' Facility
- Fully Fitted Offices over 2 Floors
- 41.8 m Yard Depth
- 12.5 Clear Internal Height
- Up to 10 no. Dock Level Doors
- 1 no. Grade Level Access Door
- HGV Parking Bays
- Car Parking
- Separate Dual HGV Access to the Rear
- Generous Secure Yard Area

### **FLOOR PLAN**

For illustrative purposes only (approx measurements)

| DESCRIPTION                  | SQ.FT. | SQ.M. |
|------------------------------|--------|-------|
| Warehouse                    | 38.741 | 3,599 |
| First & Second Floor offices | 7,388  | 686   |
| Total                        | 46,129 | 4,285 |