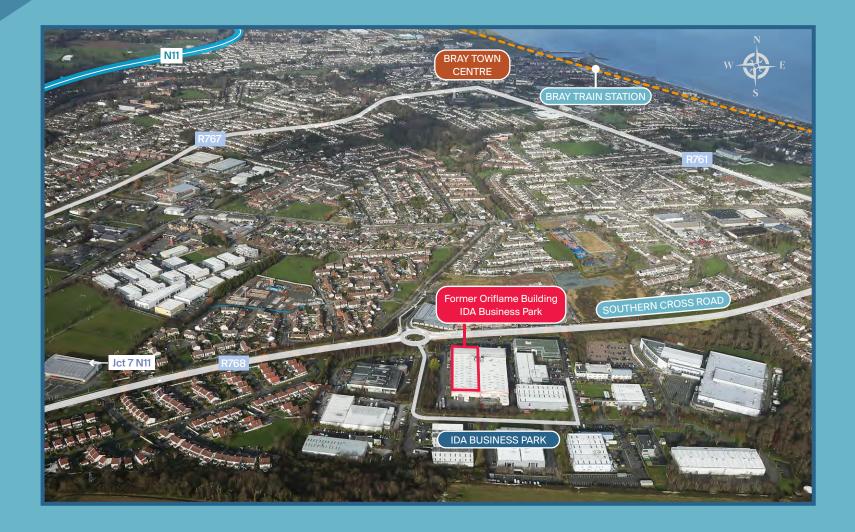

### LOCATION

- Located in the heart of IDA Business Park, Southern Cross Road, Bray,
- Accessible by Dublin bus routes 145, 45A AND 84X