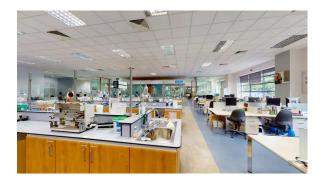

#### **DESCRIPTION**

- Comprises a modern fully fitted, ready to go, Life Science / Research &

- with cellular laboratories
- Ample on site car parking with 50 designated spaces

#### **ACCOMMODATION**

| FLOOR        | USE                  | SQ.M. (GIA) |
|--------------|----------------------|-------------|
| Ground       | Offices              | 526         |
| First floor  | Offices              | 464         |
| Second floor | Offices              | 477         |
| Life Science | Laboratory / storage | 1,319       |
| Total        |                      | 2,786       |