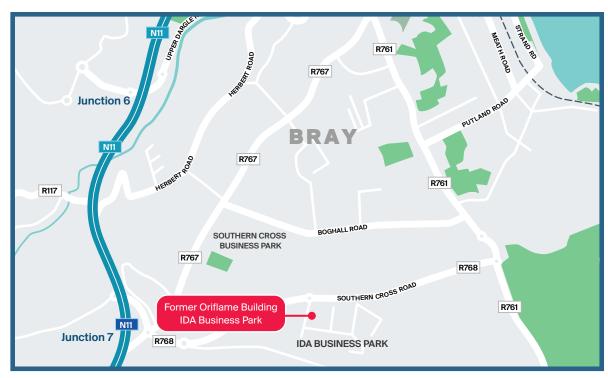

### LOCATION

- Located in the heart of IDA Business Park, Southern Cross Road, Bray,
- Accessible by Dublin bus routes 145, 45A AND 84X