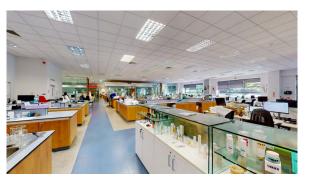

#### **DESCRIPTION**

- Comprises a modern fully fitted, ready to go, Life Science / Research &

- with cellular laboratories
- Ample on site car parking with 50 designated spaces

#### **ACCOMMODATION**

| FLOOR        | USE                  | SQ.M. (GIA) |
|--------------|----------------------|-------------|
| Ground       | Offices              | 526         |
| First floor  | Offices              | 464         |
| Second floor | Offices              | 477         |
| Life Science | Laboratory / storage | 1,319       |
| Total        |                      | 2,786       |