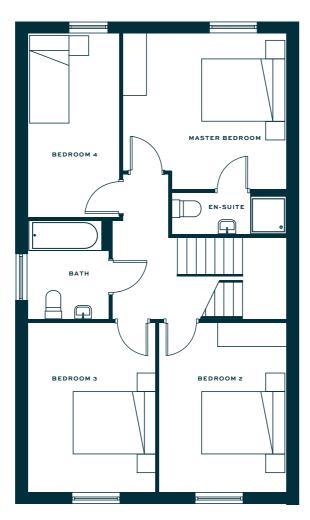

#### THE DUNLIN 2

3 BED TERRACE/END TERRACE. 113 SQ.M / 1216 SQ.FT

THE KINGFISHER

4 BED DETACHED. 130 SQ.M / 13989 SQ.FT

**Ground Floor** 

**First Floor** 