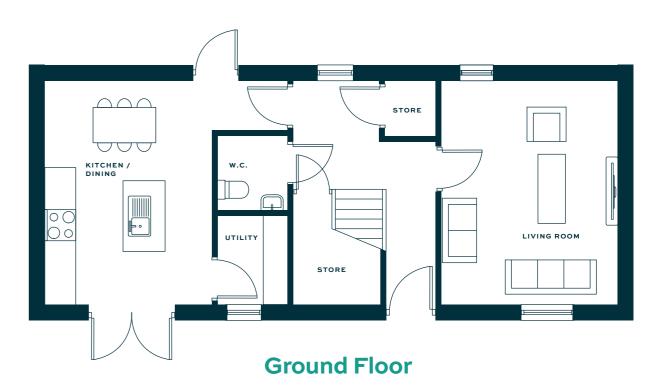

#### THE DUNLIN 2

3 BED TERRACE/END TERRACE. 113 SQ.M / 1216 SQ.FT

THE KINGFISHER

4 BED DETACHED. 130 SQ.M / 13989 SQ.FT

**Ground Floor** 

**First Floor** 