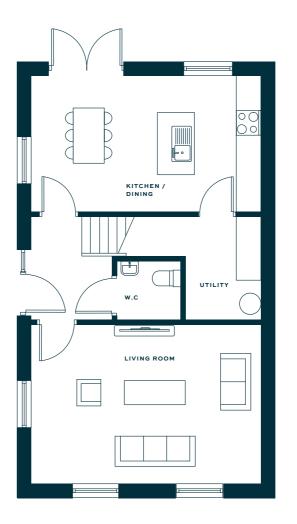

### FLOOR PLANS

THE BLUEBIRD

3 BED SEMI DETACHED. 107.6 SQ.FT / 1157 SQ.FT

**Ground Floor** 

**First Floor** 

**Ground Floor** 

THE HUMMINGBIRD

3 BED SEMI - DETACHED. 107.6 SQ.M / 1158 SQ.FT