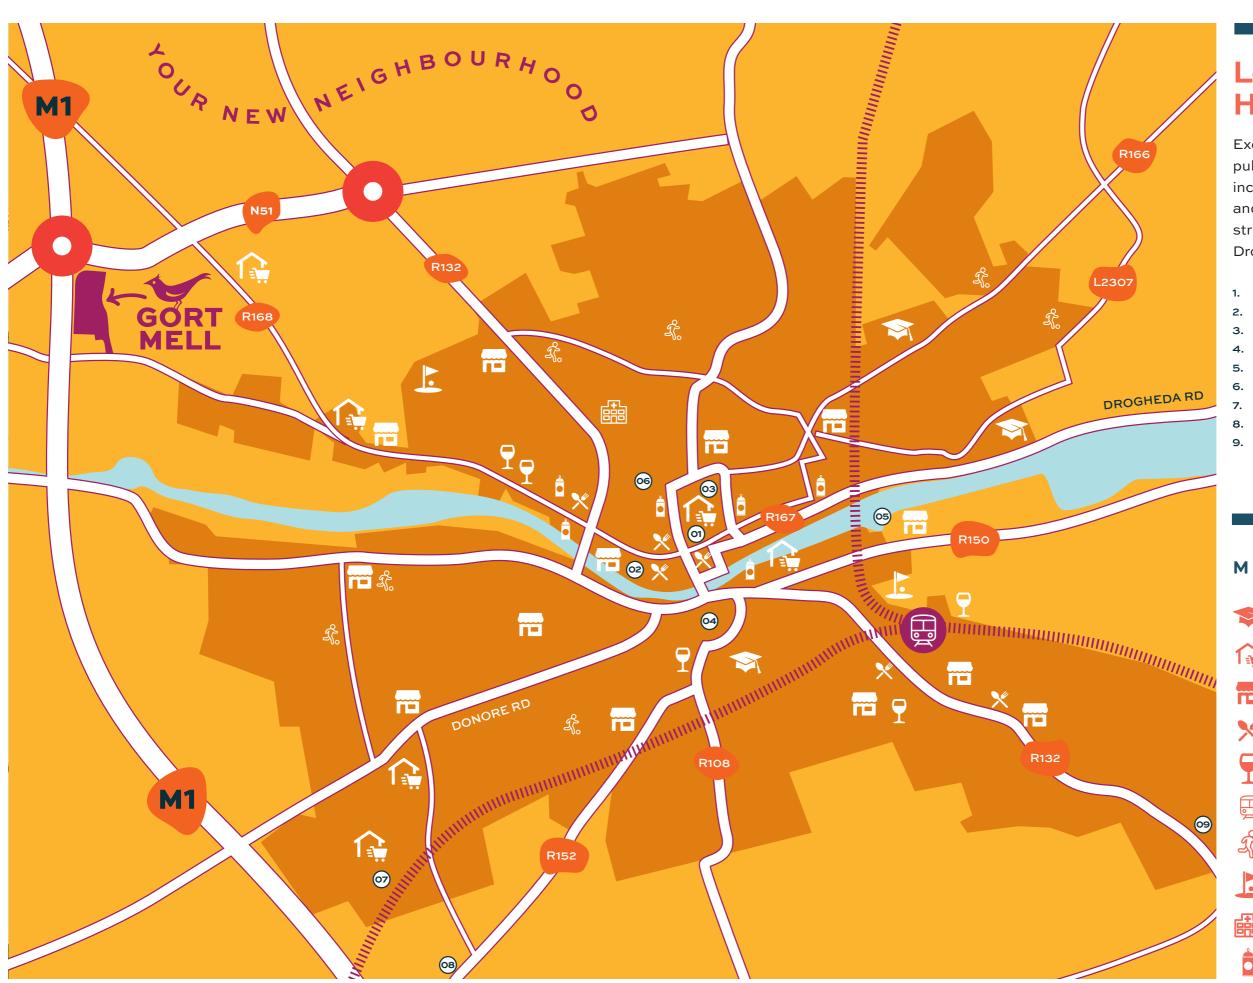

### Local **Hotspots**

Excellent schools, bustling pubs, great restaurants, incredible museums and galleries, historic structures at every turn... Drogheda really has it all.

- 1. Highlanes Gallery
- 2. St. Peter's Church
- 3. Laurence's Gate
- 4. Millmount Museum
- 5. Viaduct
- 6. Magdalene Tower
- 7. Tommy Leddy Theatre
- 8. Boann Distillery
- 9. Southgate Shopping Centre

#### MAP ICONS

SCHOOLS

SHOPPING CENTRE

**CONVENIENCE STORE** 

• RESTAURANT

• PUB / BAR

• TRAIN STATION

SPORTS / GYM

• GOLF

• HOSPITAL

• STREET ART