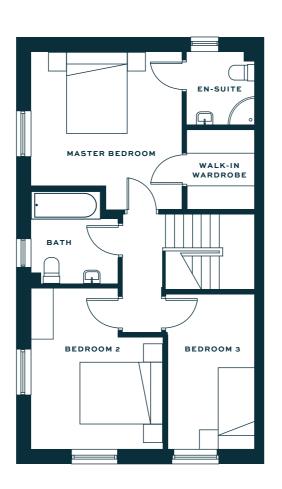

#### THE DUNLIN 2

3 BED TERRACE/END TERRACE. 113 SQ.M / 1216 SQ.FT

THE KINGFISHER

4 BED DETACHED. 130 SQ.M / 13989 SQ.FT

**Ground Floor** 

**First Floor** 