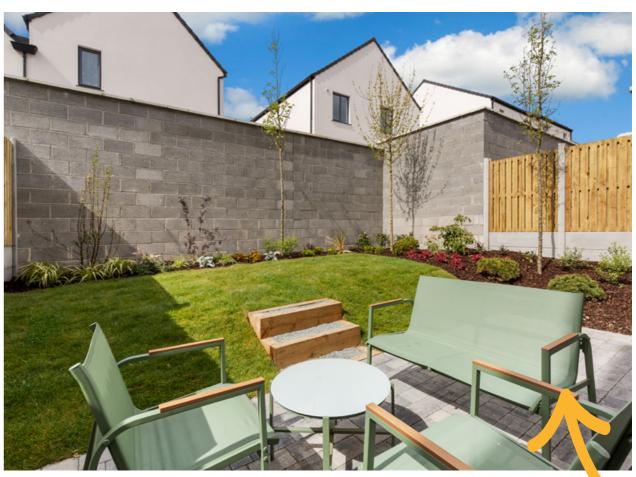

#### **External Finishes**

- Attractive brick and render facade
- Maintenance free uPVC double glazed windows, fascia and soffit
- Attractive paved driveways
- Seeded gardens as standard
- Engineered timber front door with 5 point locking system