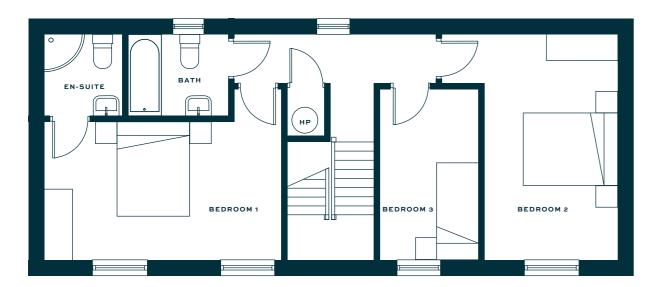

#### THE DUNLIN 2

3 BED TERRACE/END TERRACE. 113 SQ.M / 1216 SQ.FT

THE KINGFISHER

4 BED DETACHED. 130 SQ.M / 13989 SQ.FT

**Ground Floor** 

**First Floor** 