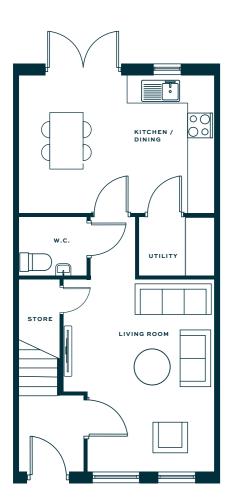

#### **Building Warranty**

• Each home is covered by Homebond 10 year Structural Warranty

THE CURLEW 1

2 BED SEMI - DETACHED. 85.4 SQ.M / 919 SQ.FT

### FLOOR PLANS

THE CURLEW 2

2 BED SEMI - DETACHED. 85.4 SQ.M / 919 SQ.FT

**Ground Floor** 

**First Floor** 

**Ground Floor** 

THE SPARROW

2 BED TERRACED / END TERRACE. 86.6 SQ.M / 931 SQ.FT