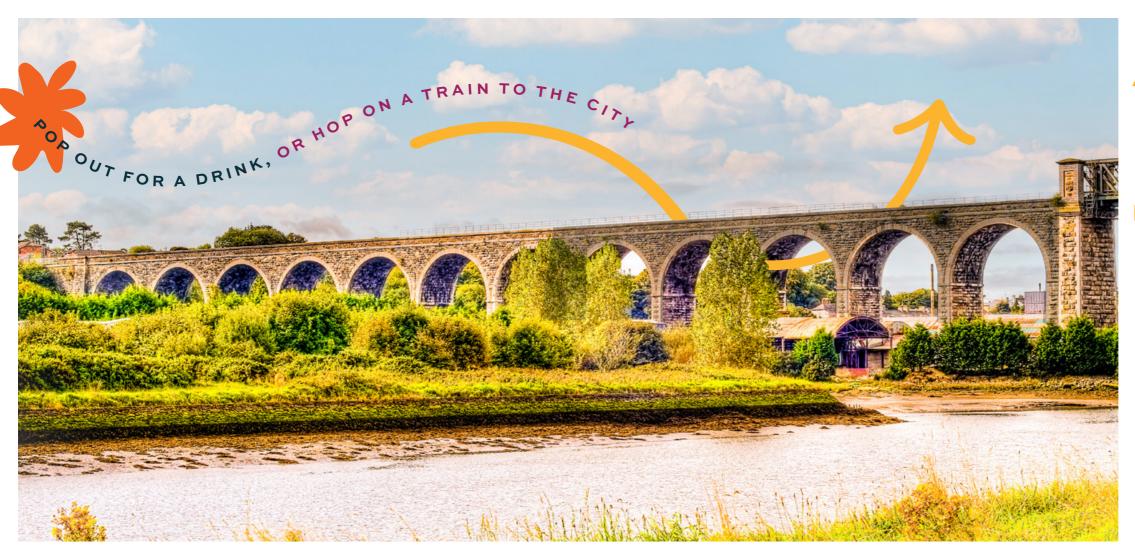

### Local **Hotspots**

Excellent schools, bustling pubs, great restaurants, incredible museums and galleries, historic structures at every turn... Drogheda really has it all.

- 1. Highlanes Gallery
- 2. St. Peter's Church
- 3. Laurence's Gate
- 4. Millmount Museum
- 5. Viaduct
- 6. Magdalene Tower
- 7. Tommy Leddy Theatre
- 8. Boann Distillery
- 9. Southgate Shopping Centre