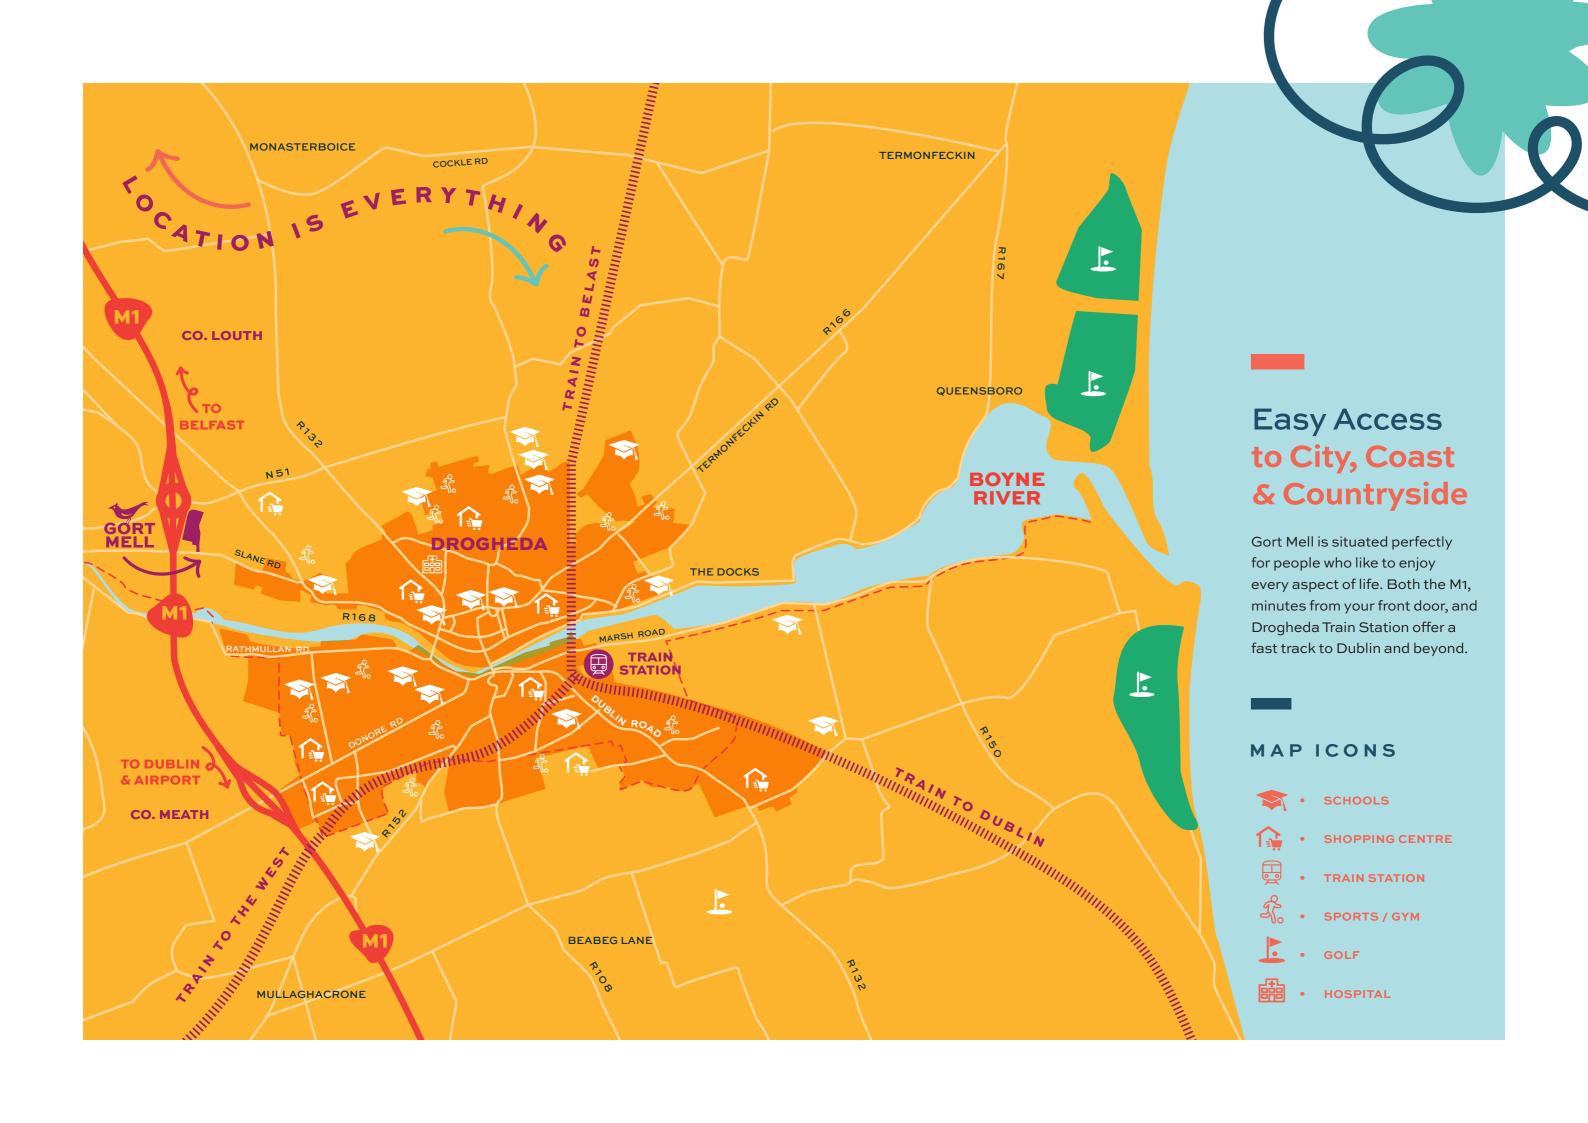

Drogheda is well serviced by rail and bus transport services, educational and retail facilities at West Street, Scotch Hall Shopping Centre and Laurence Shopping Centre as well as Retail Parks on the north and south sides of the town.

#### **BY CAR** M1 Motorway

3 mins **Bus Station** 7 mins Train Station 11 mins Dundalk 25 mins Port Tunnel 32 mins **Dublin Airport** 39 mins **Dublin City Centre** 45 mins Belfast City Centre 75 mins

#### **BYTRAIN**

Dublin 34 mins Belfast 90 mins

All times are approx. and may vary during peak times