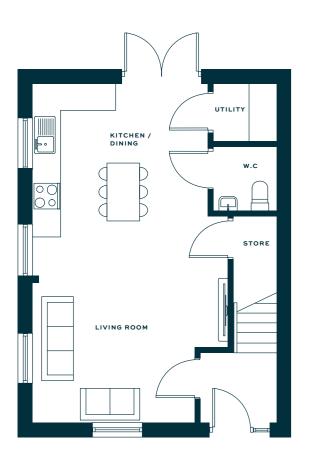

### FLOOR PLANS

THE CURLEW 2

2 BED SEMI - DETACHED. 85.4 SQ.M / 919 SQ.FT

**Ground Floor** 

**First Floor** 

**Ground Floor** 

THE SPARROW

2 BED TERRACED / END TERRACE. 86.6 SQ.M / 931 SQ.FT