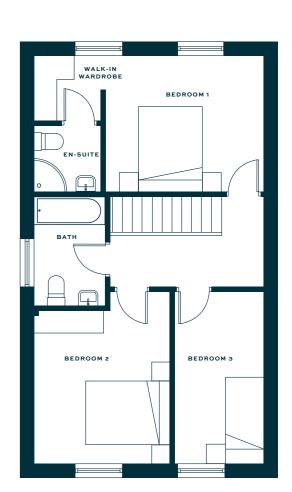

### FLOOR PLANS

THE ROBIN

3 BED SEMI DETACHED. 108 SQ.M / 1162 SQ.FT

**Ground Floor** 

**First Floor** 

**Ground Floor** 