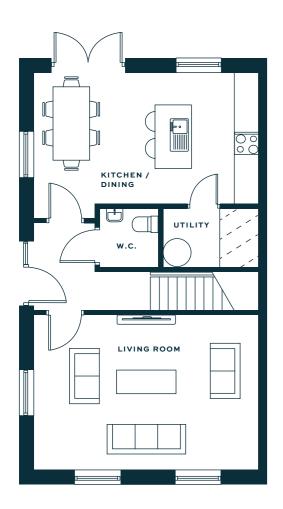

### FLOOR PLANS

THE ROBIN

3 BED SEMI DETACHED. 108 SQ.M / 1162 SQ.FT

**Ground Floor** 

**First Floor** 

**Ground Floor** 