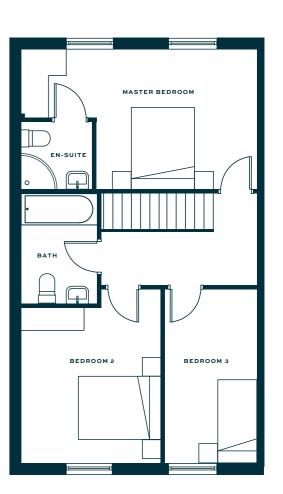

### FLOOR PLANS

THE BLUEBIRD

3 BED SEMI DETACHED. 107.6 SQ.FT / 1157 SQ.FT

**Ground Floor** 

**First Floor** 

**Ground Floor** 

THE HUMMINGBIRD

3 BED SEMI - DETACHED. 107.6 SQ.M / 1158 SQ.FT

### FLOOR PLANS

THE ROBIN

3 BED SEMI DETACHED. 108 SQ.M / 1162 SQ.FT

**Ground Floor** 

**First Floor** 

**Ground Floor** 