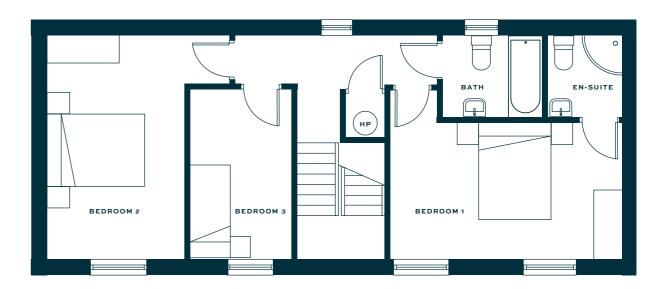

### FLOOR PLANS

THE ROBIN

3 BED SEMI DETACHED. 108 SQ.M / 1162 SQ.FT

**Ground Floor** 

**First Floor** 

**Ground Floor** 