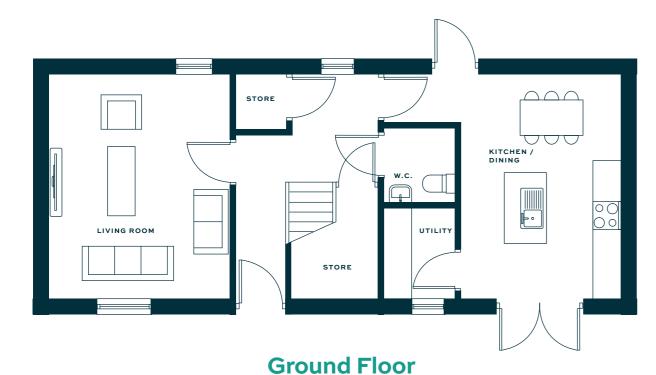

### FLOOR PLANS

THE CURLEW 2

2 BED SEMI - DETACHED. 85.4 SQ.M / 919 SQ.FT

**Ground Floor** 

**First Floor** 

**Ground Floor** 

THE SPARROW

2 BED TERRACED / END TERRACE. 86.6 SQ.M / 931 SQ.FT

### FLOOR PLANS

THE BLUEBIRD

3 BED SEMI DETACHED. 107.6 SQ.FT / 1157 SQ.FT

**Ground Floor** 

**First Floor** 

**Ground Floor** 

THE HUMMINGBIRD

3 BED SEMI - DETACHED. 107.6 SQ.M / 1158 SQ.FT

### FLOOR PLANS

THE ROBIN

3 BED SEMI DETACHED. 108 SQ.M / 1162 SQ.FT

**Ground Floor** 

**First Floor** 

**Ground Floor** 