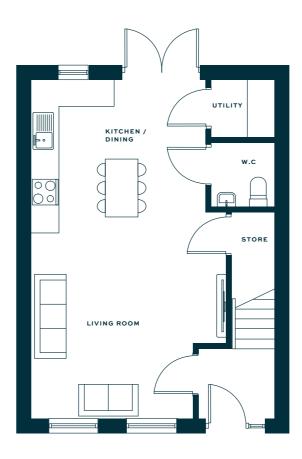

### FLOOR PLANS

THE CURLEW 2

2 BED SEMI - DETACHED. 85.4 SQ.M / 919 SQ.FT

**Ground Floor** 

**First Floor** 

**Ground Floor** 

THE SPARROW

2 BED TERRACED / END TERRACE. 86.6 SQ.M / 931 SQ.FT