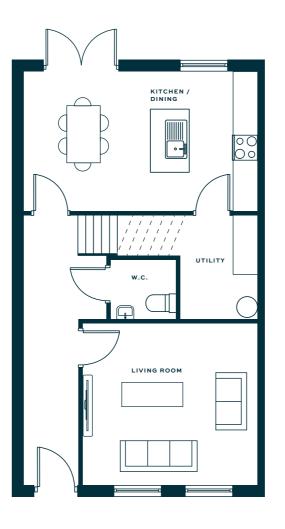

#### THE DUNLIN 2

3 BED TERRACE/END TERRACE. 113 SQ.M / 1216 SQ.FT

THE KINGFISHER

4 BED DETACHED. 130 SQ.M / 13989 SQ.FT

**Ground Floor** 

**First Floor** 