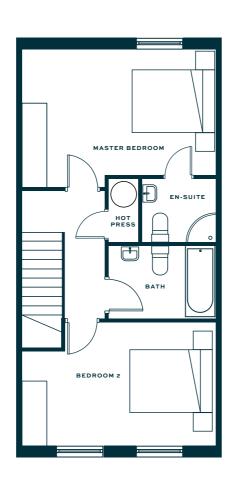

### FLOOR PLANS

THE BLUEBIRD

3 BED SEMI DETACHED. 107.6 SQ.FT / 1157 SQ.FT

**Ground Floor** 

**First Floor** 

**Ground Floor** 

THE HUMMINGBIRD

3 BED SEMI - DETACHED. 107.6 SQ.M / 1158 SQ.FT