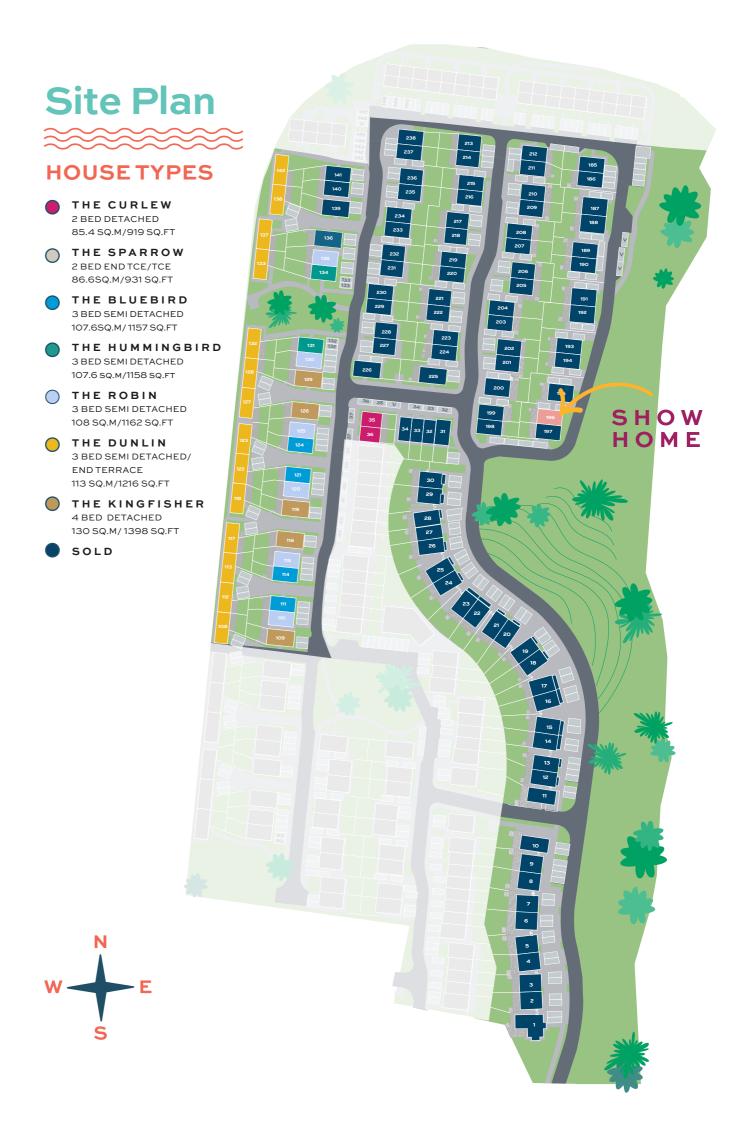

### FLOOR PLANS

THE CURLEW 2

2 BED SEMI - DETACHED. 85.4 SQ.M / 919 SQ.FT

**Ground Floor** 

**First Floor** 

**Ground Floor** 

THE SPARROW

2 BED TERRACED / END TERRACE. 86.6 SQ.M / 931 SQ.FT

### FLOOR PLANS

THE BLUEBIRD

3 BED SEMI DETACHED. 107.6 SQ.FT / 1157 SQ.FT

**Ground Floor** 

**First Floor** 

**Ground Floor** 

THE HUMMINGBIRD

3 BED SEMI - DETACHED. 107.6 SQ.M / 1158 SQ.FT

### FLOOR PLANS

THE ROBIN

3 BED SEMI DETACHED. 108 SQ.M / 1162 SQ.FT

**Ground Floor** 

**First Floor** 

**Ground Floor** 

#### THE DUNLIN 1

3 BED SEMI - DETACHED. 113 SQ.M / 1216 SQ.FT

#### THE DUNLIN 2

3 BED TERRACE/END TERRACE. 113 SQ.M / 1216 SQ.FT

THE KINGFISHER

4 BED DETACHED. 130 SQ.M / 13989 SQ.FT

**Ground Floor** 

**First Floor** 