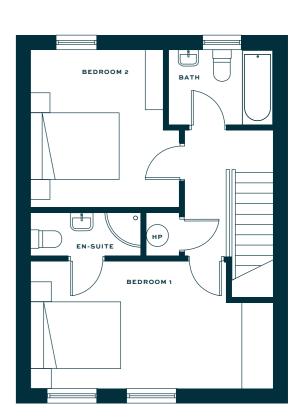

### FLOOR PLANS

THE CURLEW 2

2 BED SEMI - DETACHED. 85.4 SQ.M / 919 SQ.FT

**Ground Floor** 

**First Floor** 

**Ground Floor** 

THE SPARROW

2 BED TERRACED / END TERRACE. 86.6 SQ.M / 931 SQ.FT