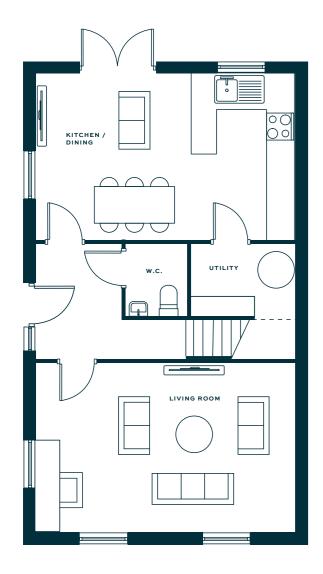

### FLOOR PLANS

THE CURLEW 2

2 BED SEMI - DETACHED. 85.4 SQ.M / 919 SQ.FT

**Ground Floor** 

**First Floor** 

**Ground Floor** 

THE SPARROW

2 BED TERRACED / END TERRACE. 86.6 SQ.M / 931 SQ.FT