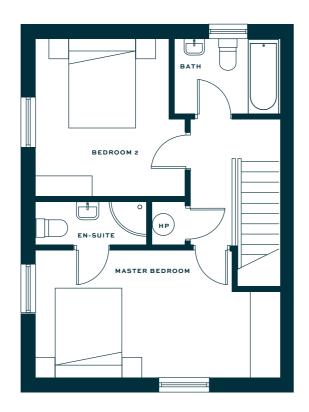

### FLOOR PLANS

THE CURLEW 2

2 BED SEMI - DETACHED. 85.4 SQ.M / 919 SQ.FT

**Ground Floor** 

**First Floor** 

**Ground Floor** 

THE SPARROW

2 BED TERRACED / END TERRACE. 86.6 SQ.M / 931 SQ.FT