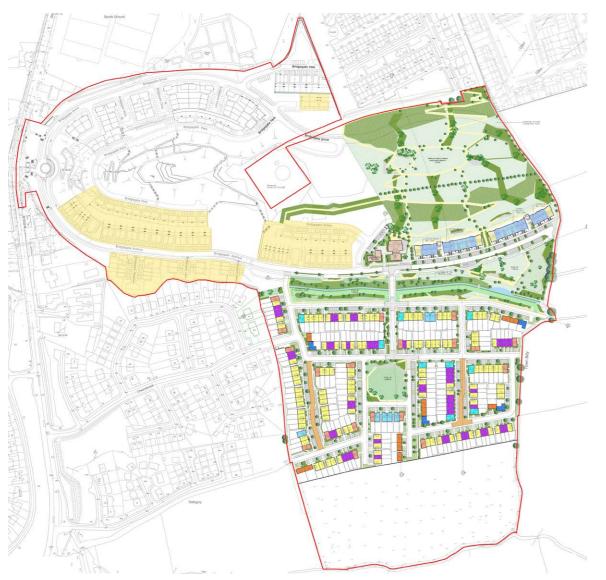

# **Development Site Map**

All constructed units on site are excluded from the lands for sale.

For identification purposes only.

| ТҮРЕ                    | BEDS | UNITS |
|-------------------------|------|-------|
| HOUSE                   | 2    | 71    |
| HOUSE                   | 3    | 193   |
| HOUSE                   | 4    | 17    |
| TOTAL HOUSES            |      | 281   |
| DUPLEX APARTMENT        | 1    | 17    |
| DUPLEX APARTMENT        | 2    | 24    |
| DUPLEX APARTMENT        | 3    | 25    |
| TOTAL DUPLEX APARTMENTS |      | 66    |
| TOTAL OVERALL UNITS     |      | 347   |