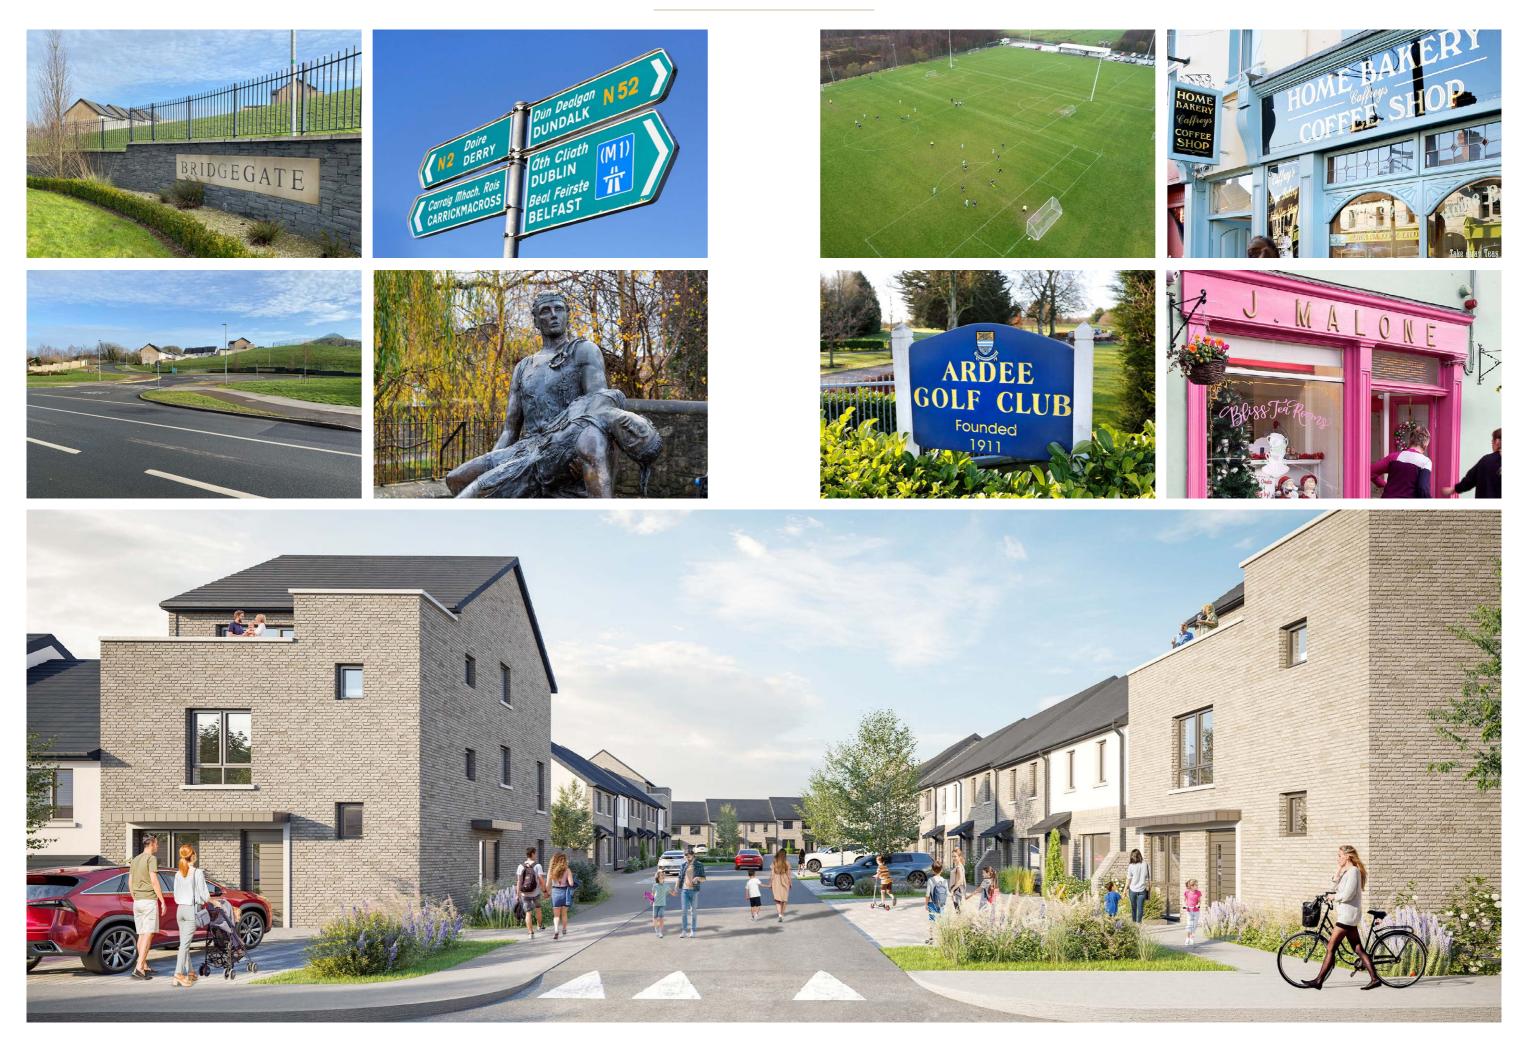

# Location

Bridgegate is an established residential scheme situated in the heart of Ardee, Co. Louth with completed units, sold and occupied. Ardee is a historic town with a wealth of amenities including high quality schools, a mature 18 hole parkland golf course, multiple sporting clubs and numerous coffee shops and restaurants.

# Transport

Ardee town benefits from easy access to the M1 Motorway at junction 14. Both Drogheda and Dundalk are within 20km while Dublin city centre is within 60km and Belfast is within 90km. Commuter train services available at both Drogheda and Dundalk.