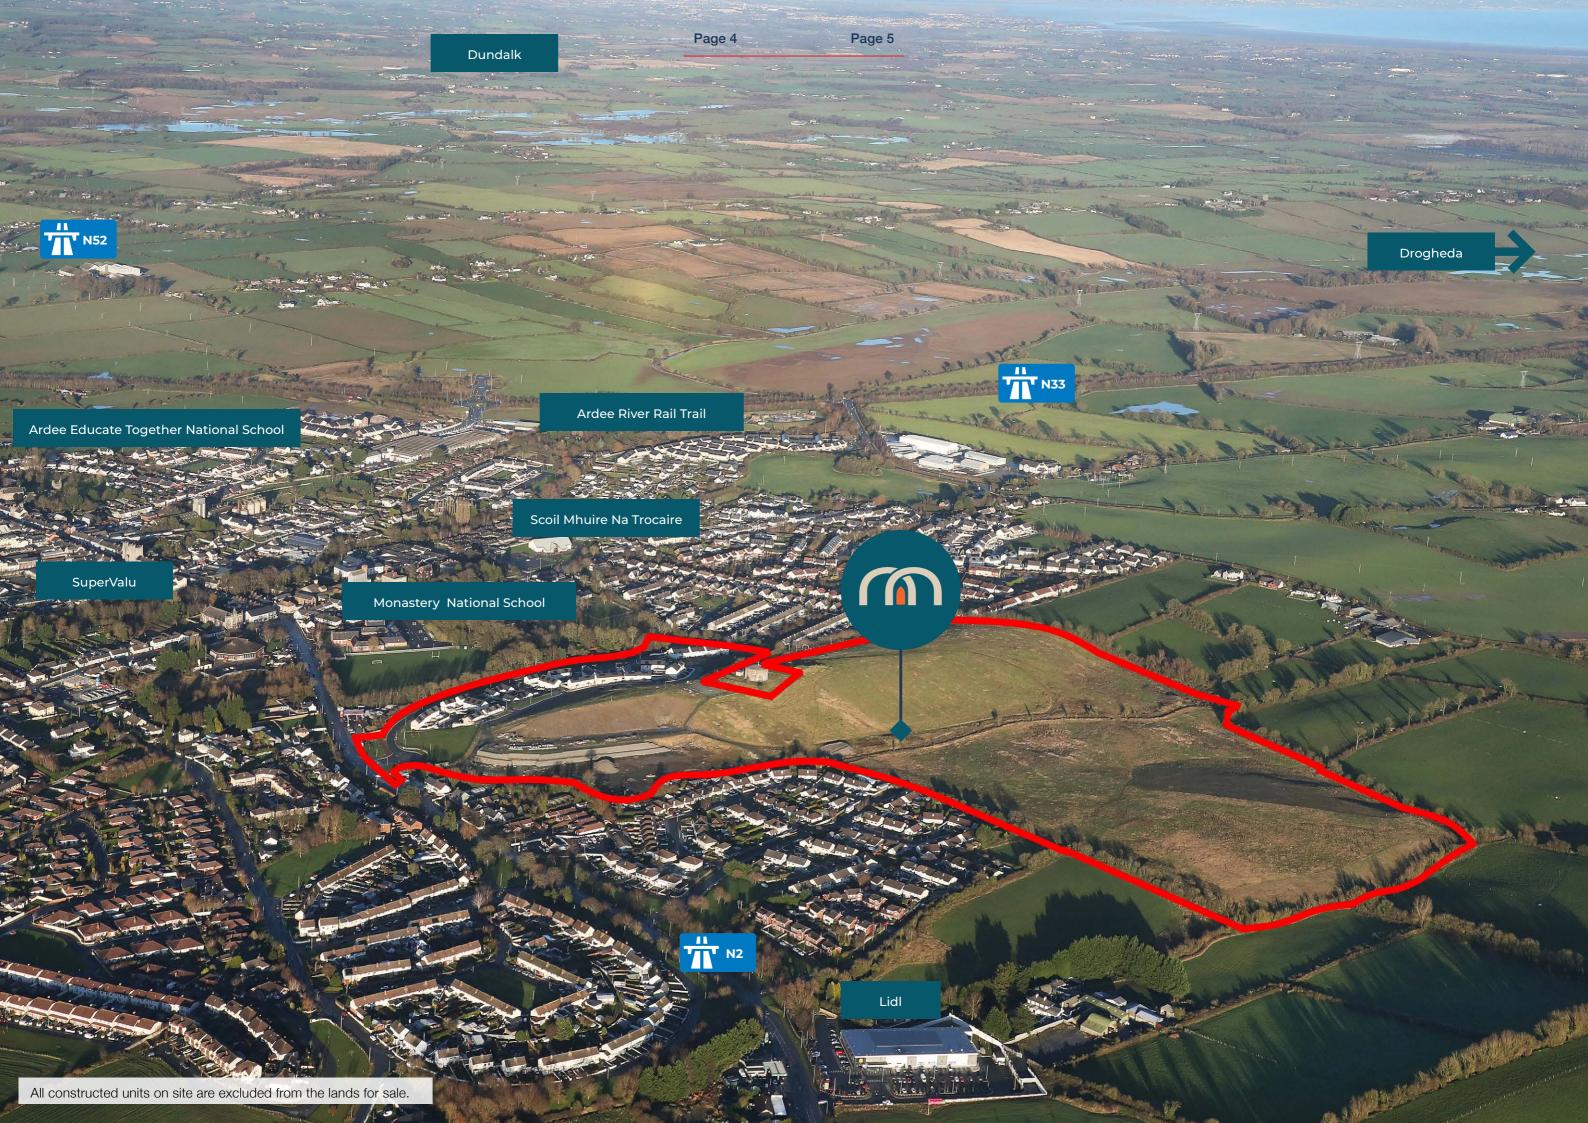

# Location

Bridgegate is an established residential scheme situated in the heart of Ardee, Co. Louth with completed units, sold and occupied. Ardee is a historic town with a wealth of amenities including high quality schools, a mature 18 hole parkland golf course, multiple sporting clubs and numerous coffee shops and restaurants.

# Transport

Ardee town benefits from easy access to the M1 Motorway at junction 14. Both Drogheda and Dundalk are within 20km while Dublin city centre is within 60km and Belfast is within 90km. Commuter train services available at both Drogheda and Dundalk.