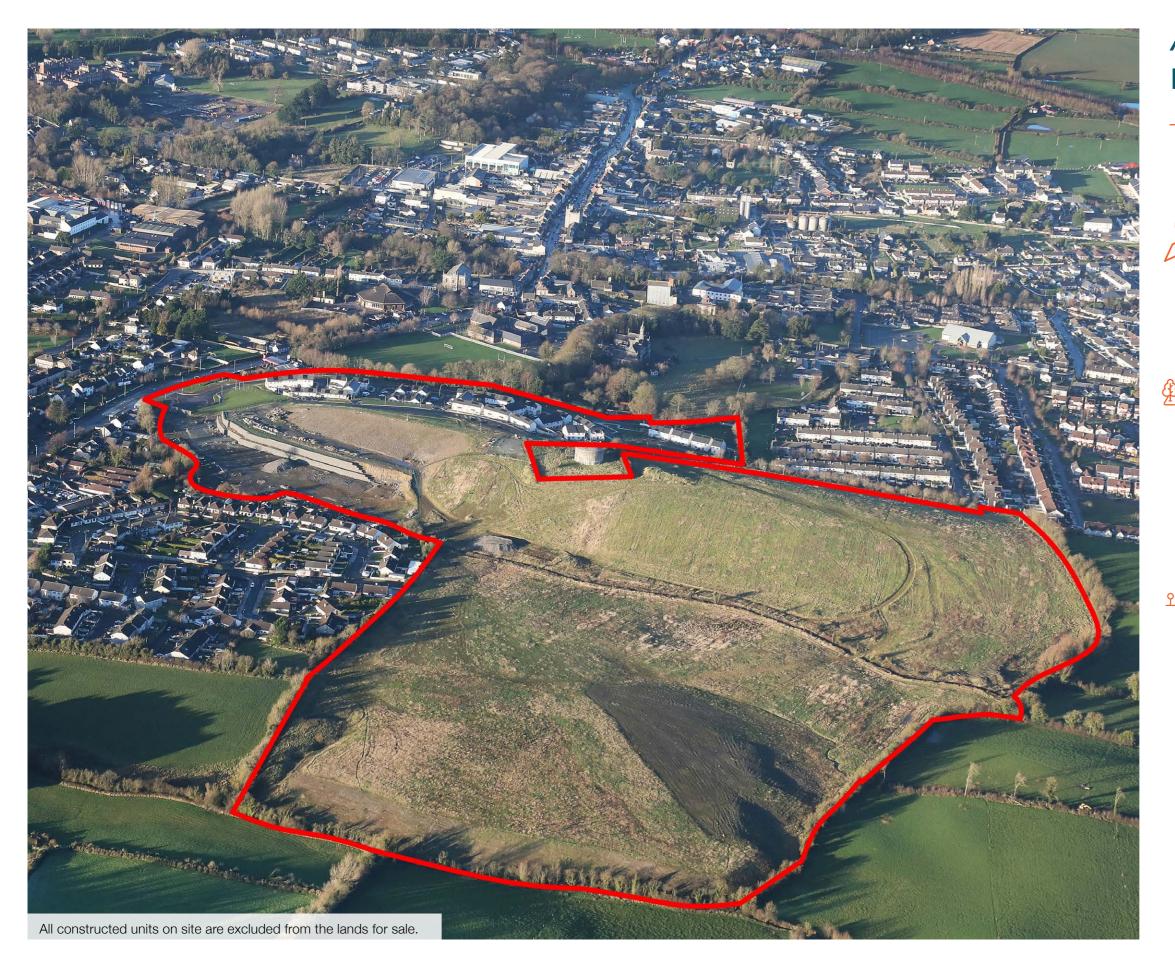

### Site

Superb residential development site extending to approx. 67 acres. All constructed units on site are excluded from the lands for sale.

# **Planning Permission**

The site benefits from planning permission in place for the construction of 347 residential units (281 houses & 66 duplex apartments). There is also approx. 8.6 acres of L 1 Strategic Reserve lands for future development (s.p.p.).