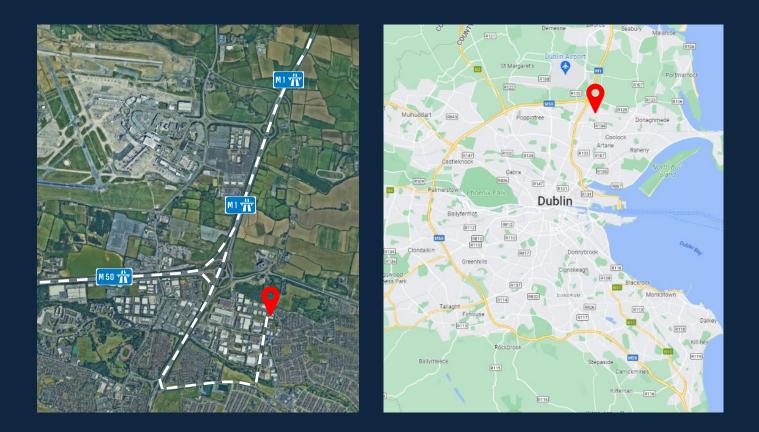

# 6 minutes

From the M50

From Dublin Airport

#### Location

- Willsborough Enterprise Centre is located in a well established business park, located only a short distance from the M50 and M1
- The location enables easy access to Dublin Airport, Dublin City Centre and all other arterial routes to and from Dublin
- The surrounding area is host to a number of notable occupiers including Butlers Chocolates, Dyson, Verizon, Velux, and Gist Distribution

| Landmark              | Distance | Travel Time |
|-----------------------|----------|-------------|
| R104                  | 1 km     | 2 minutes   |
| M1 / M50 (Junction 3) | 3.9 km   | 6 minutes   |
| M50 (Junction 4)      | 5.9 km   | 7 minutes   |
| Dublin Airport        | 6.3 km   | 7 minutes   |
| M50 (Junction 5)      | 9 km     | 8 minutes   |
| Dublin City Centre    | 10.3 km  | 15 minutes  |