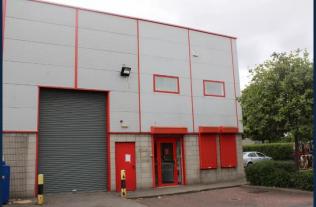

#### Description

- The properties are in a well established business location and provide incoming occupiers with a clean, bright and attractive working space
- The units consists of steel portal frames with insulated cladded metal deck roofs and LED lighting. All units benefit from translucent roof panels allowing for natural light to enter the premises
- The units also benefit from a generous loading / forecourt space to the front and side
- The units have an approximate eaves height of 6m and grade level loading doors positioned to the front elevation, with separate pedestrian entrance doors
- The office spaces are laid out over ground and first floor and comprise of carpets, painted and plastered walls, suspended ceilings, and recessed LED lighting