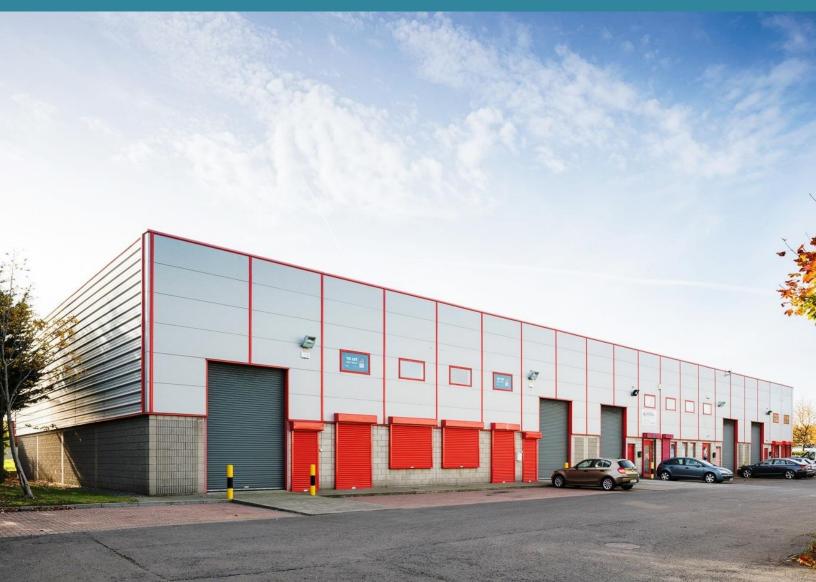

## Multiple Units at Willsborough Enterprise Centre Clonshaugh, Dublin 17

High Quality Business Units in a Prime North Dublin Location

#### Description

- The properties are in a well established business location and provide incoming occupiers with a clean, bright and attractive working space
- The units consists of steel portal frames with insulated cladded metal deck roofs and LED lighting. All units benefit from translucent roof panels allowing for natural light to enter the premises
- The units also benefit from a generous loading / forecourt space to the front and side
- The units have an approximate eaves height of 6m and grade level loading doors positioned to the front elevation, with separate pedestrian entrance doors
- The office spaces are laid out over ground and first floor and comprise of carpets, painted and plastered walls, suspended ceilings, and recessed LED lighting