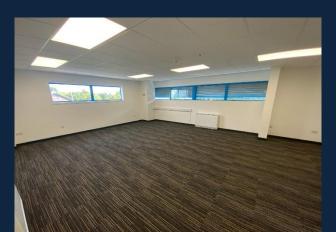

#### Description

- The properties are in a well established business location and provide incoming occupiers with a clean, bright and attractive working space
- The units consists of steel portal frames with insulated cladded metal deck roofs and LED lighting. All units benefit from translucent roof panels allowing for natural light to enter the premises
- The units also benefit from a generous loading / forecourt space to the front and side
- The units have an approximate eaves height of 6m and grade level loading doors positioned to the front elevation, with separate pedestrian entrance doors
- The office spaces are laid out over ground and first floor and comprise of carpets, painted and plastered walls, suspended ceilings, and recessed LED lighting