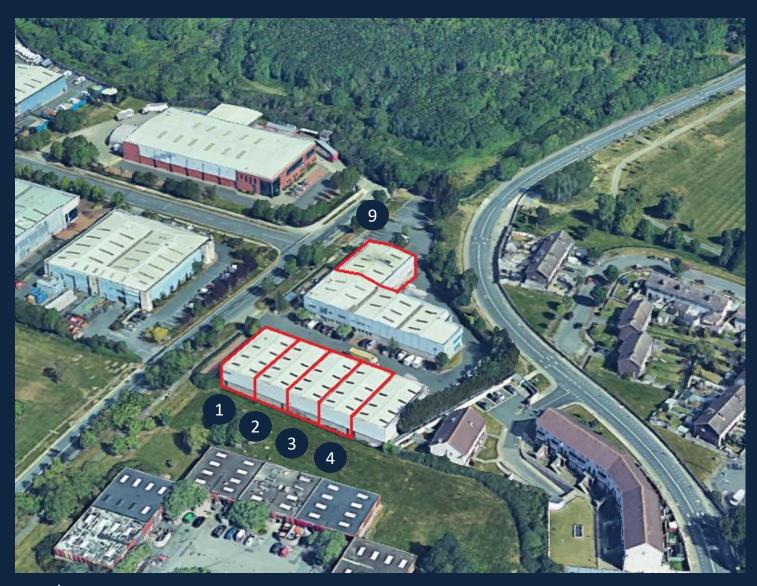

#### Location

- Willsborough Enterprise Centre is located in a well established business park, located only a short distance from the M50 and M1
- The location enables easy access to Dublin Airport, Dublin City Centre and all other arterial routes to and from Dublin
- The surrounding area is host to a number of notable occupiers including Butlers Chocolates, Dyson, Verizon, Velux, and Gist Distribution

| Unit No. | Size Sq. Ft. | Availability            |
|----------|--------------|-------------------------|
| Unit 1   | 3,832        | Available December 2022 |
| Unit 2   | 3,681        | Available November 2023 |
| Unit 3   | 3,455        | Available May 2023      |
| Unit 4   | 3,520        | Available November 2023 |
| Unit 9   | 5,027        | Available March 2023    |