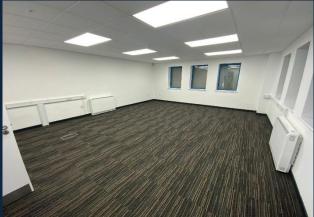

#### Description

- The properties are in a well established business location and provide incoming occupiers with a clean, bright and attractive working space
- The units consists of steel portal frames with insulated cladded metal deck roofs and LED lighting. All units benefit from translucent roof panels allowing for natural light to enter the premises
- The units also benefit from a generous loading / forecourt space to the front and side
- The units have an approximate eaves height of 6m and grade level loading doors positioned to the front elevation, with separate pedestrian entrance doors
- The office spaces are laid out over ground and first floor and comprise of carpets, painted and plastered walls, suspended ceilings, and recessed LED lighting