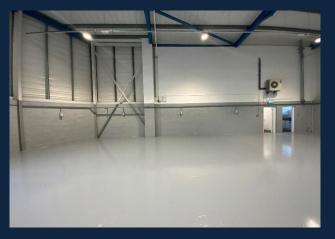

#### Description

- The properties are in a well established business location and provide incoming occupiers with a clean, bright and attractive working space
- The units consists of steel portal frames with insulated cladded metal deck roofs and LED lighting. All units benefit from translucent roof panels allowing for natural light to enter the premises
- The units also benefit from a generous loading / forecourt space to the front and side
- The units have an approximate eaves height of 6m and grade level loading doors positioned to the front elevation, with separate pedestrian entrance doors
- The office spaces are laid out over ground and first floor and comprise of carpets, painted and plastered walls, suspended ceilings, and recessed LED lighting