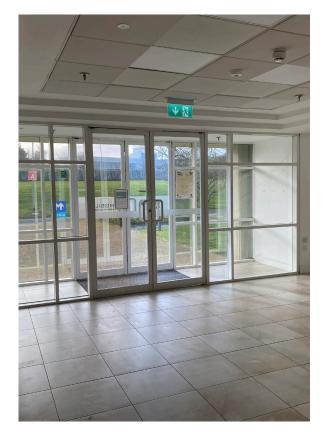

#### **DESCRIPTION**

- The office accommodation is laid out over 2 floors, part ground and part first floor and contains a mix of open plan and cellular office space, meeting rooms, kitchenette, and impressive reception area. The building also features a large car park with impressive landscaping.
- Approx size ranges from 267 534 sq. m. gross internal floor area
- Fully fitted, self-contained accommodation
- Ample on-site car parking to include electric car charging points
- Secure well managed site