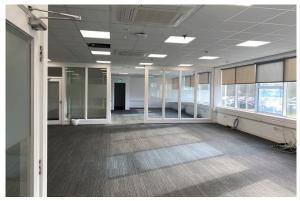

#### **DESCRIPTION**

- The office accommodation is laid out over 2 floors, part ground and part first floor and contains a mix of open plan and cellular office space, meeting rooms, kitchenette, and impressive reception area. The building also features a large car park with impressive landscaping.
- Approx size ranges from 267 534 sq. m. gross internal floor area
- Fully fitted, self-contained accommodation
- Ample on-site car parking to include electric car charging points
- Secure well managed site

## **SPECIFICATION**

- Painted and plastered walls
- Floor coverings
- Suspended ceilings
- Heating and cooling cassette air-conditioning with wall mounted electric heaters
- Toilet facilities to include showe
- Window blinds
- Available immediately