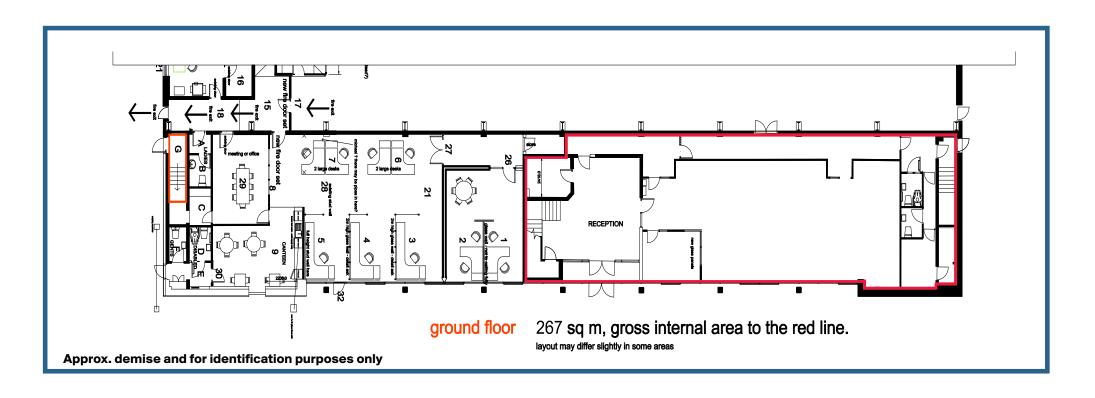

#### **DESCRIPTION**

- The office accommodation is laid out over 2 floors, part ground and part first floor and contains a mix of open plan and cellular office space, meeting rooms, kitchenette, and impressive reception area. The building also features a large car park with impressive landscaping.
- Approx size ranges from 267 534 sq. m. gross internal floor area
- Fully fitted, self-contained accommodation
- Ample on-site car parking to include electric car charging points
- Secure well managed site

## **ACCOMMODATION**

| FLOOR       | SQ.M. | SQ. FT. |
|-------------|-------|---------|
| Part Ground | 267   | 2,874   |
| Part First  | 267   | 2,874   |
| Total       | 534   | 5,748   |

Intending tenants are specifically advised to verify all information including floor areas etc. See DISCLAIMER. Please note we have not tested any apparatus, fixtures, fittings, or services. Intending tenants must undertake and satisfy themselves with their own investigations and into the working order of these items.