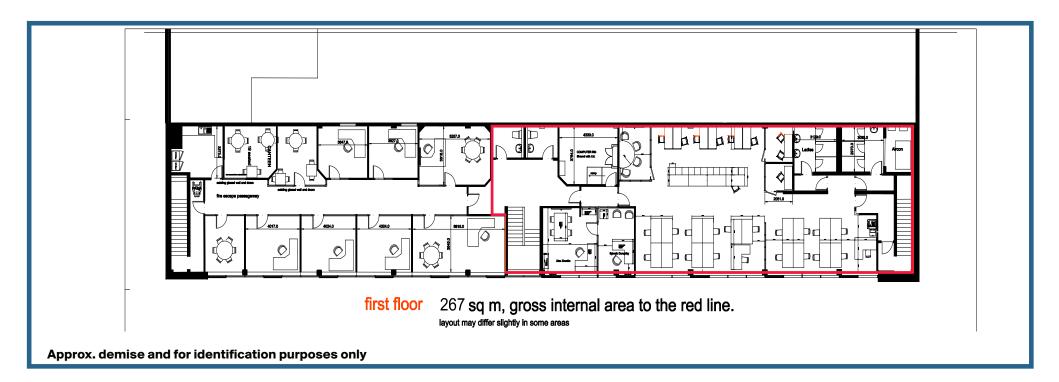

#### **DESCRIPTION**

- The office accommodation is laid out over 2 floors, part ground and part first floor and contains a mix of open plan and cellular office space, meeting rooms, kitchenette, and impressive reception area. The building also features a large car park with impressive landscaping.
- Approx size ranges from 267 534 sq. m. gross internal floor area
- Fully fitted, self-contained accommodation
- Ample on-site car parking to include electric car charging points
- Secure well managed site

## **ACCOMMODATION**

| FLOOR       | SQ.M. | SQ. FT. |
|-------------|-------|---------|
| Part Ground | 267   | 2,874   |
| Part First  | 267   | 2,874   |
| Total       | 534   | 5,748   |

Intending tenants are specifically advised to verify all information including floor areas etc. See DISCLAIMER. Please note we have not tested any apparatus, fixtures, fittings, or services. Intending tenants must undertake and satisfy themselves with their own investigations and into the working order of these items.