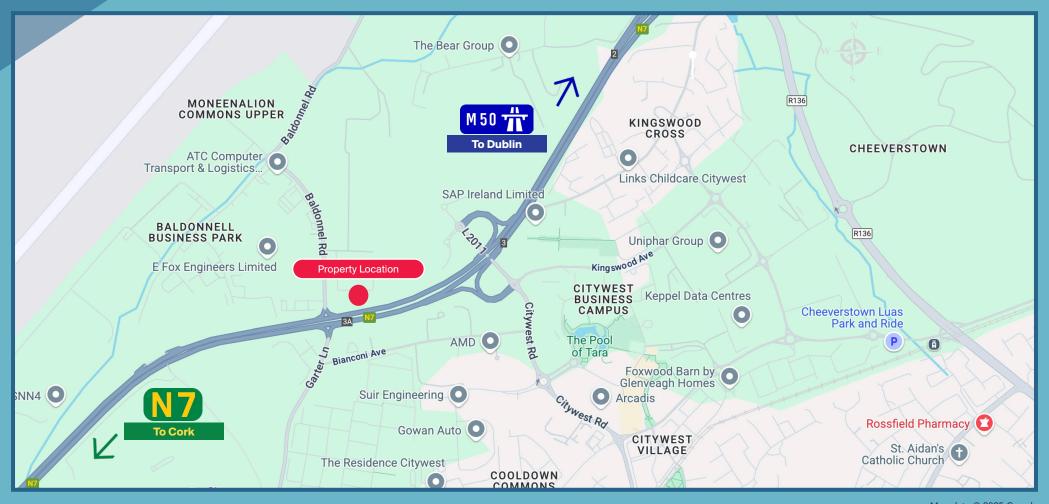

## LOCATION

- Located opposite Citywest Business Campus with profile directly onto the N7 motorway. Located within 2km from the Saggart Luas stop and 15km from Dublin City Centre, the offices offer a convenient location.
- Access to the accommodation is off the Baldonnel Road via secure security gates.
- Other high-profile office occupiers located close by include Pfizer,
  Fidelity Investments, Unilever & GlaxoSmithKline.