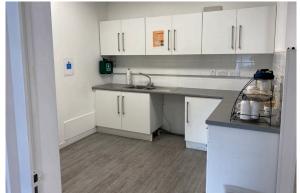

#### **DESCRIPTION**

- The office accommodation is laid out over 2 floors, part ground and part first floor and contains a mix of open plan and cellular office space, meeting rooms, kitchenette, and impressive reception area. The building also features a large car park with impressive landscaping.
- Approx size ranges from 267 534 sq. m. gross internal floor area
- Fully fitted, self-contained accommodation
- Ample on-site car parking to include electric car charging points
- Secure well managed site