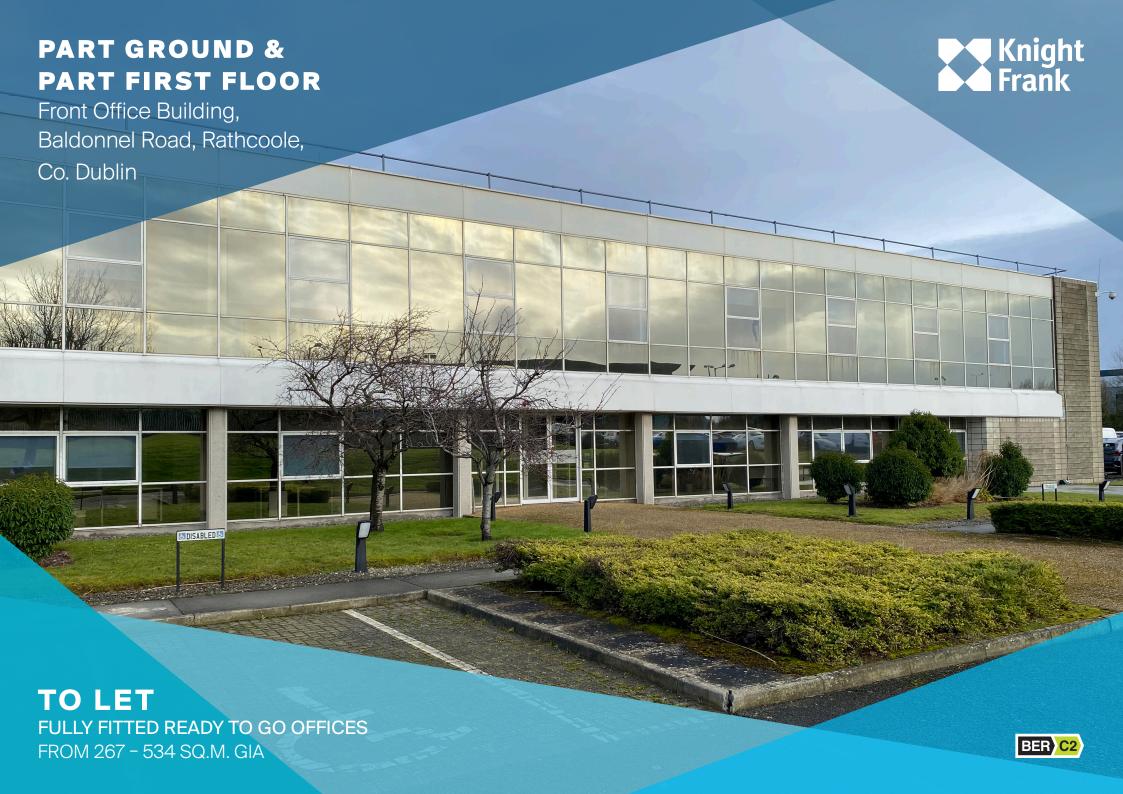

## **PART GROUND & PART FIRST FLOOR**

FRONT OFFICE BUILDING, BALDONNEL ROAD, RATHCOOLE, CO. DUBLIN

Fully fitted ready to go offices with ample on-site car parking spaces

#### **DESCRIPTION**

- The office accommodation is laid out over 2 floors, part ground and part first floor and contains a mix of open plan and cellular office space, meeting rooms, kitchenette, and impressive reception area. The building also features a large car park with impressive landscaping.
- Approx size ranges from 267 534 sq. m. gross internal floor area
- Fully fitted, self-contained accommodation
- Ample on-site car parking to include electric car charging points
- Secure well managed site